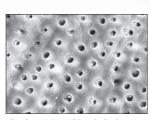

265 - Universal Dentin Sealant Kit

4 x 1.2 ml syringes

20 x Black Mini Brush tips

Ultradent Universal Dentin Sealant covers dentin with a protective seal. Both surfaces have been conditioned with phosphoric acid for 20 seconds; SEM on the right was sealed first with Ultradent Universal Dentin Sealant.3