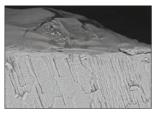

265 - Universal Dentin Sealant Kit

4 x 1.2 ml syringes

20 x Black Mini Brush tips

Ultradent Universal Dentin Sealant covers dentin with a protective seal. Both surfaces have been conditioned with phosphoric acid for 20 seconds; SEM on the right was sealed first with Ultradent Universal Dentin Sealant.3