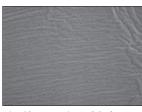

265 - Universal Dentin Sealant Kit

4 x 1.2 ml syringes

20 x Black Mini Brush tips

Ultradent Universal Dentin Sealant covers dentin with a protective seal. Both surfaces have been conditioned with phosphoric acid for 20 seconds; SEM on the right was sealed first with Ultradent Universal Dentin Sealant.3