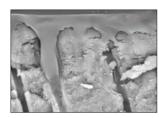

265 - Universal Dentin Sealant Kit

4 x 1.2 ml syringes

20 x Black Mini Brush tips

Ultradent Universal Dentin Sealant covers dentin with a protective seal. Both surfaces have been conditioned with phosphoric acid for 20 seconds; SEM on the right was sealed first with Ultradent Universal Dentin Sealant.3