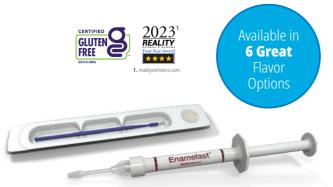

# Enamelast™

FLUORIDE VARNISH

- Patented adhesion-promoting formulation for enhanced retention
- Superior fluoride release and uptake¹
- Smooth, nongritty texture
- Nearly invisible appearance
- Nut free and gluten free

Enamelast fluoride varnish is designed with staying power. It contains a patented adhesion-promoting agent and has a smooth feel and nearly invisible appearance that your patients won't want to brush off. Plus, Enamelast varnish comes in six great choices your patients will love— Walterberry, Orange Cream, Bubble Gum, Cool Mint, Caramel, and Flavor-Free!