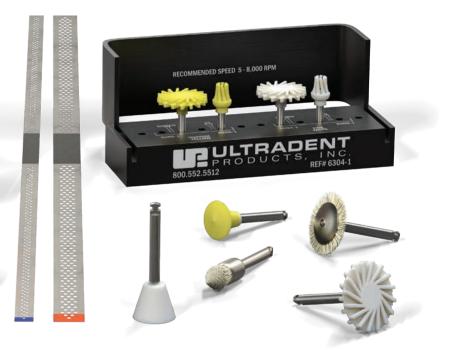

6304-1 - Jiffy Natural Composite Polishing Kit 1 x Jiffy RA Medium Natural Composite 14 mm Wheel 1 x Jiffy RA Fine Natural Composite 14 mm Wheel 1 x Jiffy Medium Natural Composite Twirl 1 x Jiffy Fine Natural Composite Twirl

6089-1 - Jiffy Natural RA Medium 14 mm Polishing Wheel 3pk 6090-1 - Jiffy Natural RA Fine 14 mm Polishing Wheel 3pk

6305-1 - Jiffy Natural Medium Twirl 3pk 6306-1 - Jiffy Natural Fine Twirl 3pk

The Jiffy Spin shaping and finishing disk system is a high-quality solution to shape and finish restorations, at a smart price, rapidly and efficiently.