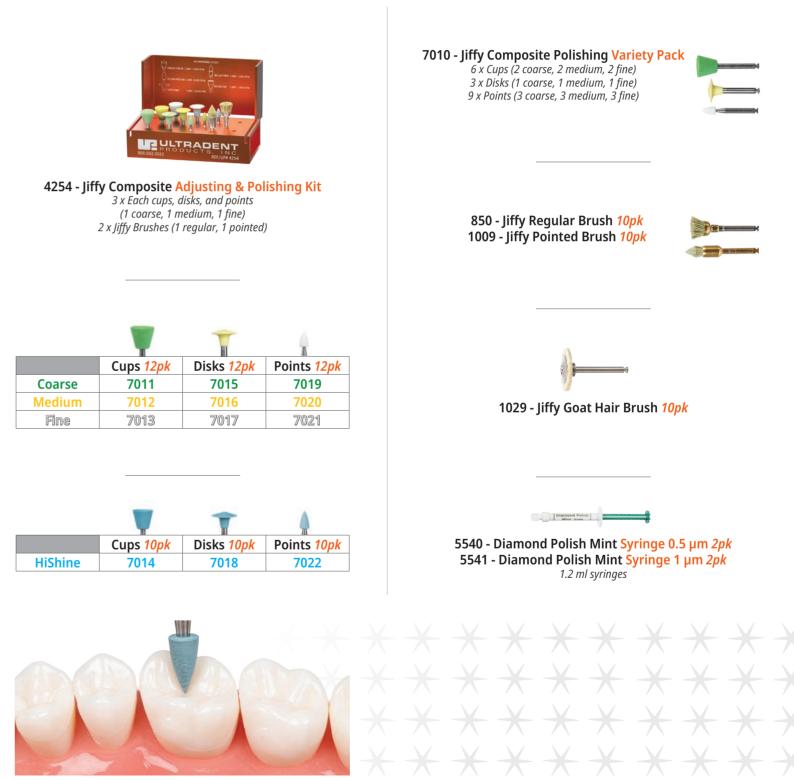

6304-1 - Jiffy Natural Composite Polishing Kit 1 x Jiffy RA Medium Natural Composite 14 mm Wheel 1 x Jiffy RA Fine Natural Composite 14 mm Wheel 1 x Jiffy Medium Natural Composite Twirl 1 x Jiffy Fine Natural Composite Twirl

6089-1 - Jiffy Natural RA Medium 14 mm Polishing Wheel 3pk 6090-1 - Jiffy Natural RA Fine 14 mm Polishing Wheel 3pk

6305-1 - Jiffy Natural Medium Twirl 3pk 6306-1 - Jiffy Natural Fine Twirl 3pk

The Jiffy Spin shaping and finishing disk system is a high-quality solution to shape and finish restorations, at a smart price, rapidly and efficiently.

- labial surfaces, and easily covers all tooth surfaces
- Features unique polishing brushes that facilitate unsurpassed polishing
- Unique disk shape gives you leverage on working surfaces

*3 x Each cups, disks, and points* (1 coarse, 1 medium, 1 fine) 2 x Jiffy Brushes (1 regular, 1 pointed)

5570 - Jiffy Spin 10 mm Shaping & Finishing Disk Kit

2 x Mandrels, 50 x Extra-Coarse Disks, 50 x Coarse Disks, 50 x Medium Disks, 50 x Fine Disks

|        | <b>T</b>               | T          |             |
|--------|------------------------|------------|-------------|
|        | Cups <mark>12pk</mark> | Disks 12pk | Points 12pk |
| Coarse | 7011                   | 7015       | 7019        |
| Medium | 7012                   | 7016       | 7020        |
| Fine   | 7013                   | 7017       | 7021        |