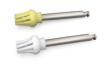

6304-1 - Jiffy Natural Composite Polishing Kit 1 x Jiffy RA Medium Natural Composite 14 mm Wheel 1 x Jiffy RA Fine Natural Composite 14 mm Wheel 1 x Jiffy Medium Natural Composite Twirl 1 x Jiffy Fine Natural Composite Twirl

6089-1 - Jiffy Natural RA Medium 14 mm Polishing Wheel 3pk 6090-1 - Jiffy Natural RA Fine 14 mm Polishing Wheel 3pk

6305-1 - Jiffy Natural Medium Twirl 3pk 6306-1 - Jiffy Natural Fine Twirl 3pk

The Jiffy Spin shaping and finishing disk system is a high-quality solution to shape and finish restorations, at a smart price, rapidly and efficiently.