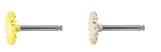

6304-1 - Jiffy Natural Composite Polishing Kit 1 x Jiffy RA Medium Natural Composite 14 mm Wheel 1 x Jiffy RA Fine Natural Composite 14 mm Wheel 1 x Jiffy Medium Natural Composite Twirl 1 x Jiffy Fine Natural Composite Twirl

6089-1 - Jiffy Natural RA Medium 14 mm Polishing Wheel 3pk 6090-1 - Jiffy Natural RA Fine 14 mm Polishing Wheel 3pk

6305-1 - Jiffy Natural Medium Twirl 3pk 6306-1 - Jiffy Natural Fine Twirl 3pk

The Jiffy Spin shaping and finishing disk system is a high-quality solution to shape and finish restorations, at a smart price, rapidly and efficiently.