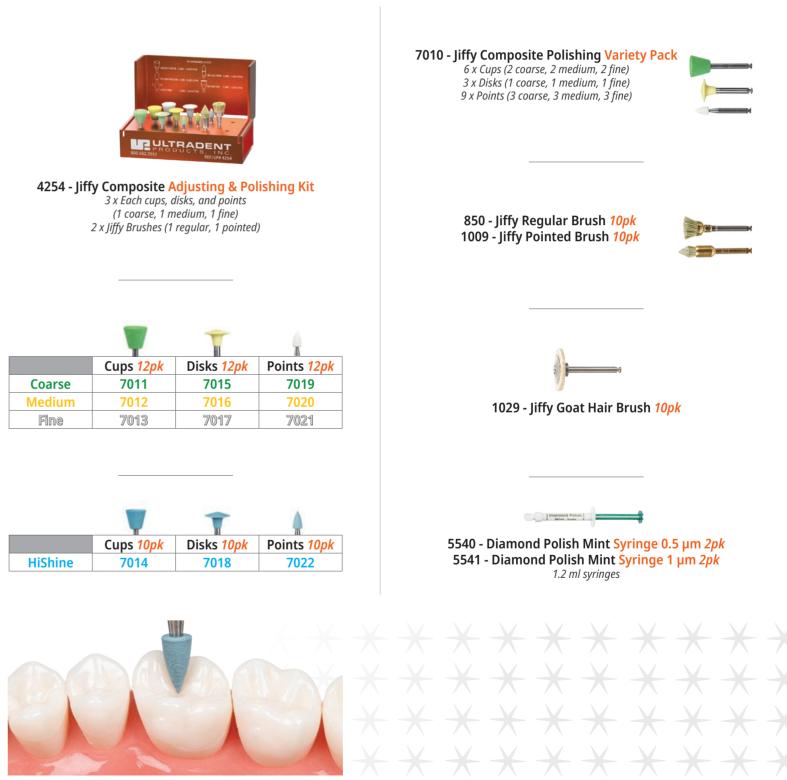

6304-1 - Jiffy Natural Composite Polishing Kit 1 x Jiffy RA Medium Natural Composite 14 mm Wheel 1 x Jiffy RA Fine Natural Composite 14 mm Wheel 1 x Jiffy Medium Natural Composite Twirl 1 x Jiffy Fine Natural Composite Twirl

6089-1 - Jiffy Natural RA Medium 14 mm Polishing Wheel 3pk 6090-1 - Jiffy Natural RA Fine 14 mm Polishing Wheel 3pk

6305-1 - Jiffy Natural Medium Twirl 3pk 6306-1 - Jiffy Natural Fine Twirl 3pk

The Jiffy Spin shaping and finishing disk system is a high-quality solution to shape and finish restorations, at a smart price, rapidly and efficiently.

- labial surfaces, and easily covers all tooth surfaces
- Features unique polishing brushes that facilitate unsurpassed polishing
- Unique disk shape gives you leverage on working surfaces

*3 x Each cups, disks, and points* (1 coarse, 1 medium, 1 fine) 2 x Jiffy Brushes (1 regular, 1 pointed)

5570 - Jiffy Spin 10 mm Shaping & Finishing Disk Kit

2 x Mandrels, 50 x Extra-Coarse Disks, 50 x Coarse Disks, 50 x Medium Disks, 50 x Fine Disks

|        | <b>T</b>               | T          |             |
|--------|------------------------|------------|-------------|
|        | Cups <mark>12pk</mark> | Disks 12pk | Points 12pk |
| Coarse | 7011                   | 7015       | 7019        |
| Medium | 7012                   | 7016       | 7020        |
| Fine   | 7013                   | 7017       | 7021        |