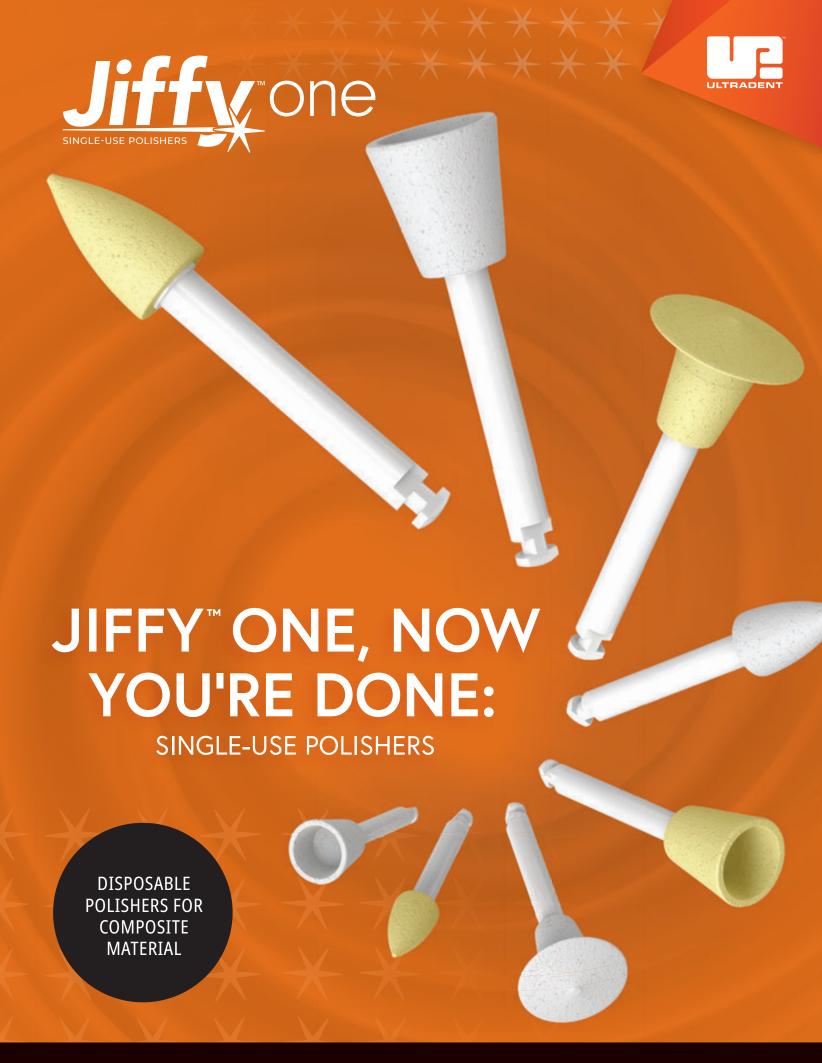

## For a one-step polish, start with medium. Need more luster? Use the fine.

Maximum two-step system for quick and easy polishing. The Jiffy One single-use polishing system delivers a beautiful, natural shine while saving you time.

## **Key Benefits:**

- No need to re-process the polishers
- Get the luster you and your patients expect with our specially formulated diamond grit
- No chance of cross-contamination
- No need to worry about accidentally throwing out multi-use polishers