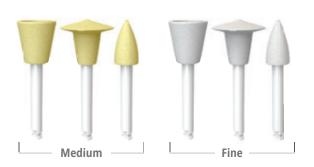

## For a one-step polish, start with medium. Need more luster? Use the fine.

Maximum two-step system for quick and easy polishing. The Jiffy One single-use polishing system delivers a beautiful, natural shine while saving you time.

## Simple, Straightforward, and Safe

|        |           | TT         | <b>A A</b>  |
|--------|-----------|------------|-------------|
|        | Cups 20pk | Disks 20pk | Points 20pk |
| Medium | 7024      | 7026       | 7028        |
| Fine   | 7025      | 7027       | 7029        |