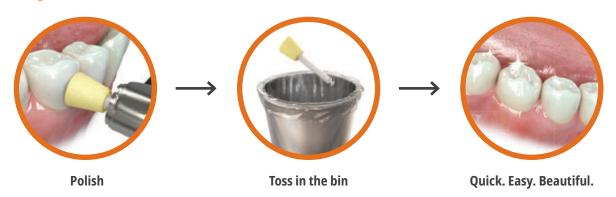

## For a one-step polish, start with medium. Need more luster? Use the fine.

Maximum two-step system for quick and easy polishing. The Jiffy One single-use polishing system delivers a beautiful, natural shine while saving you time.