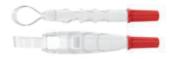

Omni-Matrix Winged Mylar Red Refill

48 x Omni-Matrix winged

1101 Omni-Matrix Wingless 0.001 Orange Refill 1102 Omni-Matrix Wingless 0.0015 Green Refill 1104 Omni-Matrix Wingless Pedo Purple Refill 48 x Omni-Matrix wingless

Omni-Matrix Wingless Mylar Red Refill
48 x Omni-Matrix wingless

## BAND SOLUTION

The redesigned Omni-Matrix disposable retainer and matrix is a simple restorative tool designed to perfectly customize to any preparation. The band's circumference can be easily adjusted simply by twisting the handle and the pivoting head allows it to access any quadrant of the mouth. Once the restoration is complete, the Omni-Matrix band easily releases without disturbing the restorative material.