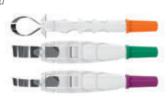

## THE ONE YOU'VE LOVED FOR YEARS

The Omni-Matrix Original disposable retainer and matrix features a mechanism that locks the matrix into place before placement.

2201 Omni-Matrix Winged 0.001 Orange Refill
 2202 Omni-Matrix Winged 0.0015 Green Refill
 2204 Omni-Matrix Winged Pedo Purple Refill
 48 x Omni-Matrix winged

Omni-Matrix Winged Mylar Red Refill

48 x Omni-Matrix winged

1101 Omni-Matrix Wingless 0.001 Orange Refill 1102 Omni-Matrix Wingless 0.0015 Green Refill 1104 Omni-Matrix Wingless Pedo Purple Refill 48 x Omni-Matrix wingless

## WINGED

0mni-Matrix Universal 6.5 mm Winged .001" (.025 mm) SS Orange

8802 Omni-Matrix Universal 6.5 mm Winged . 0015" (.038 mm) SS Green

8804 Omni-Matrix Narrow 5.2 mm Winged .0015" (.038 mm) SS Purple

48 x Omni-Matrix winged

3803 Omni-Matrix Universal 6.5 mm Winged

.0025" (.064 mm) Mylar Red

48 x Omni-Matrix winged