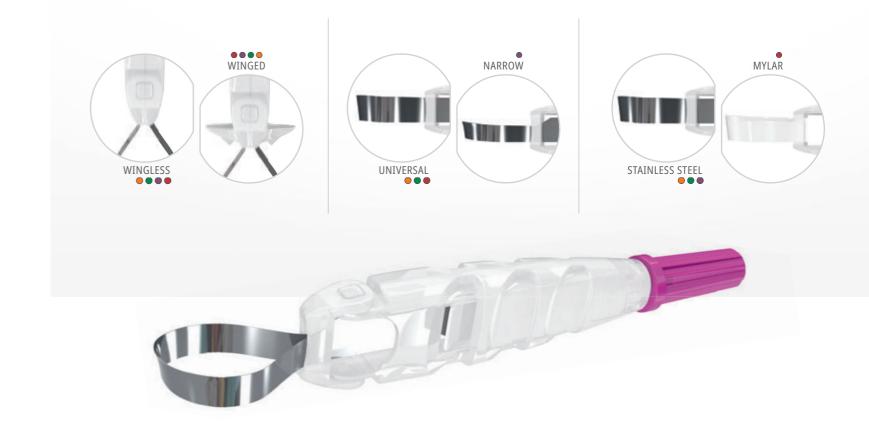

## BAND SOLUTION

The redesigned Omni-Matrix disposable retainer and matrix is a simple restorative tool designed to perfectly customize to any preparation. The band's circumference can be easily adjusted simply by twisting the handle and the pivoting head allows it to access any quadrant of the mouth. Once the restoration is complete, the Omni-Matrix band easily releases without disturbing the restorative material.

- Innovative shape allows procedural visibility and patient comfort
- Ultra-thin burnishable stainless steel adapts to all preparations
- Unique winged and wingless styles meet individual case needs
- Disposable design saves you time and money

## WINGLESS

7701 Omni-Matrix Universal 6.5 mm Wingless .001" (.025 mm) SS Orange

7702 Omni-Matrix Universal 6.5 mm Wingless .0015" (.038 mm) SS Green

704 Omni-Matrix Narrow 5.2 mm Wingless .0015" (.038 mm) SS Purple

## WINGED

0mni-Matrix Universal 6.5 mm Winged .001" (.025 mm) SS Orange

8802 Omni-Matrix Universal 6.5 mm Winged . 0015" (.038 mm) SS Green

8804 Omni-Matrix Narrow 5.2 mm Winged .0015" (.038 mm) SS Purple