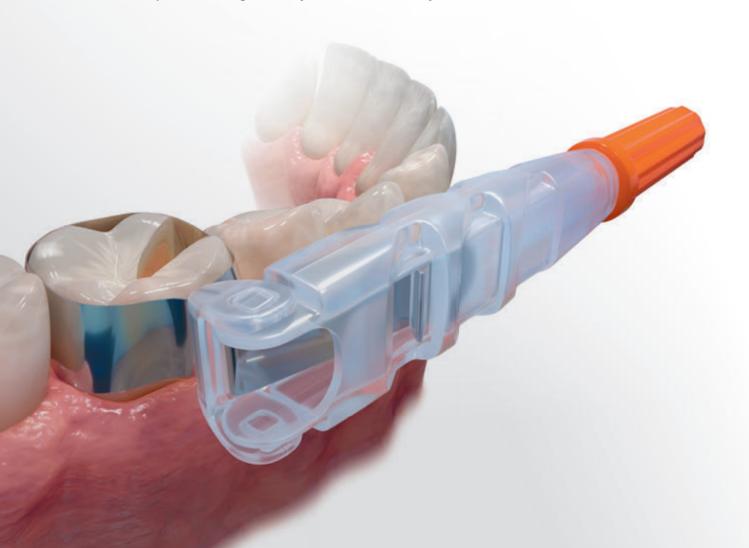

## BAND SOLUTION

The redesigned Omni-Matrix disposable retainer and matrix is a simple restorative tool designed to perfectly customize to any preparation. The band's circumference can be easily adjusted simply by twisting the handle and the pivoting head allows it to access any quadrant of the mouth. Once the restoration is complete, the Omni-Matrix band easily releases without disturbing the restorative material.

- Innovative shape allows procedural visibility and patient comfort
- Ultra-thin burnishable stainless steel adapts to all preparations
- Unique winged and wingless styles meet individual case needs
- Disposable design saves you time and money