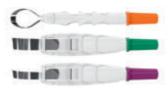

## THE ONE YOU'VE LOVED FOR YEARS

The Omni-Matrix Original disposable retainer and matrix features a mechanism that locks the matrix into place before placement.

2201 Omni-Matrix Winged 0.001 Orange Refill
 2202 Omni-Matrix Winged 0.0015 Green Refill
 2204 Omni-Matrix Winged Pedo Purple Refill
 48 x Omni-Matrix winged

Omni-Matrix Winged Mylar Red Refill

48 x Omni-Matrix winged

1101 Omni-Matrix Wingless 0.001 Orange Refill 1102 Omni-Matrix Wingless 0.0015 Green Refill 1104 Omni-Matrix Wingless Pedo Purple Refill 48 x Omni-Matrix wingless

## WINGED

0mni-Matrix Universal 6.5 mm Winged .001" (.025 mm) SS Orange

8802 Omni-Matrix Universal 6.5 mm Winged . 0015" (.038 mm) SS Green

8804 Omni-Matrix Narrow 5.2 mm Winged .0015" (.038 mm) SS Purple

48 x Omni-Matrix winged

3803 Omni-Matrix Universal 6.5 mm Winged

.0025" (.064 mm) Mylar Red

48 x Omni-Matrix winged