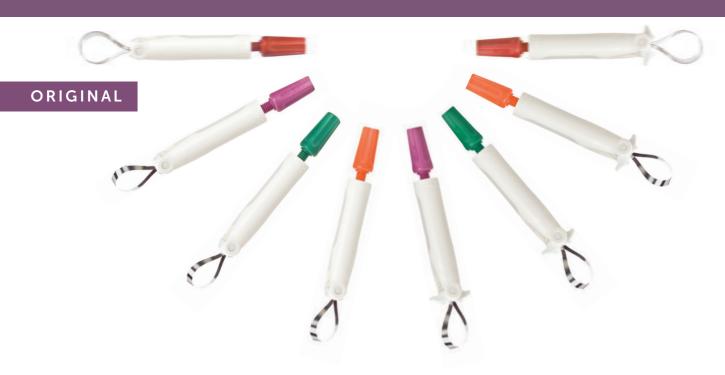

## THE ONE YOU'VE LOVED FOR YEARS

The Omni-Matrix Original disposable retainer and matrix features a mechanism that locks the matrix into place before placement.

2201 Omni-Matrix Winged 0.001 Orange Refill
 2202 Omni-Matrix Winged 0.0015 Green Refill
 2204 Omni-Matrix Winged Pedo Purple Refill
 48 x Omni-Matrix winged

Omni-Matrix Winged Mylar Red Refill

48 x Omni-Matrix winged

1101 Omni-Matrix Wingless 0.001 Orange Refill 1102 Omni-Matrix Wingless 0.0015 Green Refill 1104 Omni-Matrix Wingless Pedo Purple Refill 48 x Omni-Matrix wingless

Omni-Matrix Wingless Mylar Red Refill
48 x Omni-Matrix wingless