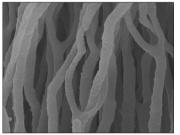

EndoREZ sealer contains a special hydrophilic organophosphate methacrylate monomer that increases its hydrophilicity, which produces resin penetration of up to 1200  $\mu$ m into the tubules.

EndoREZ sealer penetrates deep into the tubules. Because it contains nanoparticles, it adapts to the walls like no other sealer on the market.