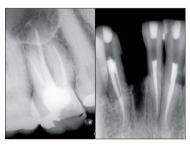

EndoREZ canal sealer results in predictable fills that are radiopaque, easily diagnosed, and suitable for retreatment and postand-core procedures.

NaviTip<sup>™</sup> tips deliver any irrigant just short of the apex—right where you need it.