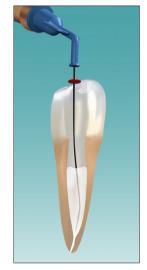

EndoREZ sealer contains a special hydrophilic organophosphate methacrylate monomer that increases its hydrophilicity, which produces resin penetration of up to 1200  $\mu$ m into the tubules.

EndoREZ sealer penetrates deep into the tubules. Because it contains nanoparticles, it adapts to the walls like no other sealer on the market.

EndoREZ canal sealer results in predictable fills that are radiopaque, easily diagnosed, and suitable for retreatment and postand-core procedures.

NaviTip<sup>™</sup> tips deliver any irrigant just short of the apex—right where you need it.