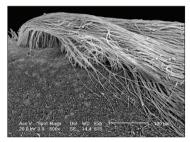

EndoREZ sealer contains a special hydrophilic organophosphate methacrylate monomer that increases its hydrophilicity, which produces resin penetration of up to 1200  $\mu$ m into the tubules.

EndoREZ sealer penetrates deep into the tubules. Because it contains nanoparticles, it adapts to the walls like no other sealer on the market.