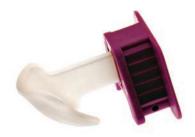

#### Umbrella™ Retractor

Developed to give you a clear treatment field while making patient comfort a top priority:

- Easy to place
- Disposable
- Naturally and gently helps the patient hold their mouth open without pulling or stretching their lips
- A new, innovative tongue-retraction design allows the tongue to comfortably rest behind the tongue guard, keeping it back and away from the working area
- Designed with anatomically placed/shaped bumpers, so clinicians can rest a hand on the patient's mouth without causing discomfort
- Provides relief and comfort to gaggers—it doesn't initiate the gag reflex for most
- Can be kept in place when checking bite
- Achieve a dry working environment