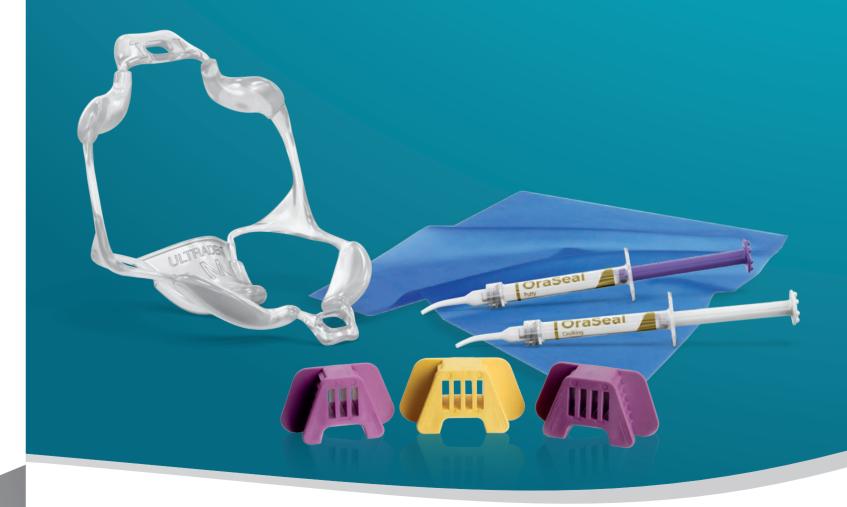

#### Umbrella™ Retractor

Developed to give you a clear treatment field while making patient comfort a top priority:

- Easy to place
- Disposable
- Naturally and gently helps the patient hold their mouth open without pulling or stretching their lips
- A new, innovative tongue-retraction design allows the tongue to comfortably rest behind the tongue guard, keeping it back and away from the working area
- Designed with anatomically placed/shaped bumpers, so clinicians can rest a hand on the patient's mouth without causing discomfort
- Provides relief and comfort to gaggers—it doesn't initiate the gag reflex for most
- Can be kept in place when checking bite
- Achieve a dry working environment

## PropGard<sup>™</sup> Mouth Prop

Our PropGard mouth prop protects the tongue from trauma and prevents contamination from tongue and mouth closure.

PropGard™ mouth prop protects adjacent teeth and tongue

## OraSeal™ Caulking and Putty

OraSeal<sup>™</sup> Caulking and Putty materials effectively adhere to a dental dam, tissue, teeth, and metal even when under water or saliva.

- Excel at preventing leakage during treatment
- Protect the gingiva from exposure to peroxide or hydrofluoric acid
- Block out unwanted spaces for impressions
- In conjunction with the tear-resistant DermaDam rubber or DermaDam™ Synthetic dental dam, it's easy to achieve a dry working environment

#### DermaDam<sup>™</sup> Rubber Dam

DermaDam rubber dental dam is made from powder-free pure latex rubber. It has a low dermatitis potential and the lack of powder reduces the occurrence of allergic reactions.