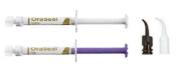

2 x 1.2 ml OraSeal Caulking syringes 2 x 1.2 ml OraSeal Putty syringes 4 x Black Mini tips 20 x White Mac tips

| 1.2 ml syringe | 4pk | 20pk |
|----------------|-----|------|
| Caulking       | 351 | 354  |
| Putty          | 353 | 355  |

## OraSeal™ Caulking and Putty

OraSeal<sup>™</sup> Caulking and Putty materials effectively adhere to a dental dam, tissue, teeth, and metal even when under water or saliva.

- Excel at preventing leakage during treatment
- Protect the gingiva from exposure to peroxide or hydrofluoric acid
- Block out unwanted spaces for impressions
- In conjunction with the tear-resistant DermaDam rubber or DermaDam™ Synthetic dental dam, it's easy to achieve a dry working environment