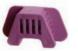

## PropGard<sup>™</sup> Mouth Prop

Our PropGard mouth prop protects the tongue from trauma and prevents contamination from tongue and mouth closure.

PropGard™ mouth prop protects adjacent teeth and tongue

| PropGard | Regular <i>5pk</i> | Large <i>5pk</i> |
|----------|--------------------|------------------|
| Soft     | 4105               | 4103             |
| Firm     | 4101               | 4104             |