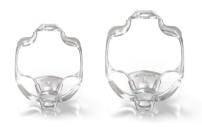

#### Umbrella™ Retractor

Developed to give you a clear treatment field while making patient comfort a top priority:

- Easy to place
- Disposable
- Naturally and gently helps the patient hold their mouth open without pulling or stretching their lips
- A new, innovative tongue-retraction design allows the tongue to comfortably rest behind the tongue guard, keeping it back and away from the working area
- Designed with anatomically placed/shaped bumpers, so clinicians can rest a hand on the patient's mouth without causing discomfort
- Provides relief and comfort to gaggers—it doesn't initiate the gag reflex for most
- Can be kept in place when checking bite
- Achieve a dry working environment