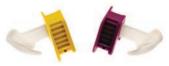

#### Umbrella™ Retractor

Developed to give you a clear treatment field while making patient comfort a top priority:

- Easy to place
- Disposable
- Naturally and gently helps the patient hold their mouth open without pulling or stretching their lips
- A new, innovative tongue-retraction design allows the tongue to comfortably rest behind the tongue guard, keeping it back and away from the working area
- Designed with anatomically placed/shaped bumpers, so clinicians can rest a hand on the patient's mouth without causing discomfort
- Provides relief and comfort to gaggers—it doesn't initiate the gag reflex for most
- Can be kept in place when checking bite
- Achieve a dry working environment