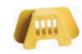

## PropGard<sup>™</sup> Mouth Prop

Our PropGard mouth prop protects the tongue from trauma and prevents contamination from tongue and mouth closure.

PropGard™ mouth prop protects adjacent teeth and tongue

| PropGard | Regular <i>5pk</i> | Large <i>5pk</i> |
|----------|--------------------|------------------|
| Soft     | 4105               | 4103             |
| Firm     | 4101               | 4104             |