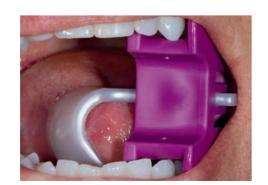

## PropGard<sup>™</sup> Mouth Prop

Our PropGard mouth prop protects the tongue from trauma and prevents contamination from tongue and mouth closure.

PropGard™ mouth prop protects adjacent teeth and tongue