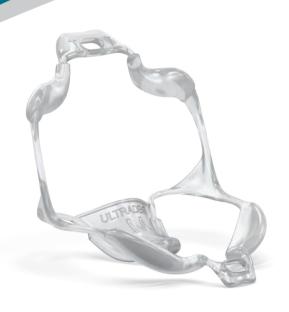

#### Umbrella™ Retractor

Developed to give you a clear treatment field while making patient comfort a top priority:

- Easy to place
- Disposable
- Naturally and gently helps the patient hold their mouth open without pulling or stretching their lips
- A new, innovative tongue-retraction design allows the tongue to comfortably rest behind the tongue guard, keeping it back and away from the working area
- Designed with anatomically placed/shaped bumpers, so clinicians can rest a hand on the patient's mouth without causing discomfort
- Provides relief and comfort to gaggers—it doesn't initiate the gag reflex for most
- Can be kept in place when checking bite
- Achieve a dry working environment