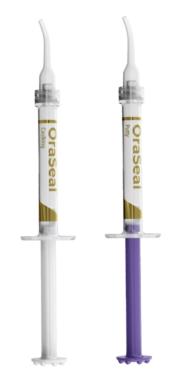

2 x 1.2 ml OraSeal Caulking syringes 2 x 1.2 ml OraSeal Putty syringes 4 x Black Mini tips 20 x White Mac tips

| 1.2 ml syringe | 4pk | 20pk |
|----------------|-----|------|
| Caulking       | 351 | 354  |
| Putty          | 353 | 355  |

## OraSeal™ Caulking and Putty

OraSeal<sup>™</sup> Caulking and Putty materials effectively adhere to a dental dam, tissue, teeth, and metal even when under water or saliva.

- Excel at preventing leakage during treatment
- Protect the gingiva from exposure to peroxide or hydrofluoric acid
- Block out unwanted spaces for impressions
- In conjunction with the tear-resistant DermaDam rubber or DermaDam™ Synthetic dental dam, it's easy to achieve a dry working environment