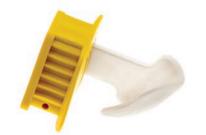

## PropGard<sup>™</sup> Mouth Prop

Our PropGard mouth prop protects the tongue from trauma and prevents contamination from tongue and mouth closure.

PropGard™ mouth prop protects adjacent teeth and tongue