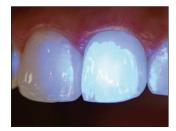

The Black Light lens is used to detect fluorescent particles in resins for easy differentiation from natural enamel.

The Black Light lens magnetically attaches to the VALO Ortho light.

Ultra-high-energy broadband LEDs produce a high-intensity light at 385–515 nm.