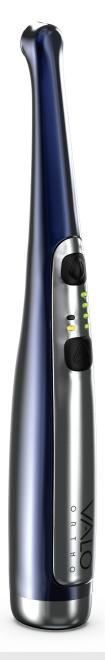

ESPECIALLY FOR ORTHODONTICS

The VALO™ Ortho Cordless broadband LED curing light was designed specifically for orthodontists.

- Unique Xtra Power Quadrant mode quickly and efficiently cures five teeth with one touch of a button
- Powerful, optimally collimated beam delivers a consistent, even cure directly over the labial face of the bracket
- Slim, low-profile design allows unprecedented access anywhere in the mouth
- Intuitive timer controls are easy to operate and user-friendly

- Highly efficient LEDs keep the wand body cool to the touch
- Battery-operated, cordless wand provides optimal convenience and flexibility
- Rechargeable batteries are environmentally responsible, safe, and inexpensive
- Comes with an exclusive 5-year manufacturer's warranty