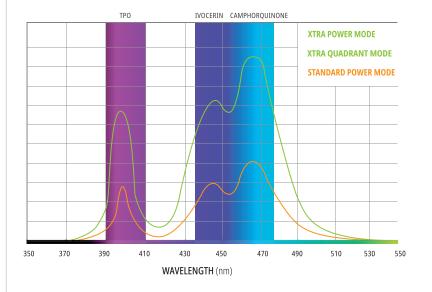

ESPECIALLY FOR ORTHODONTICS

The VALO™ Ortho Cordless broadband LED curing light was designed specifically for orthodontists.

- Unique Xtra Power Quadrant mode quickly and efficiently cures five teeth with one touch of a button
- Powerful, optimally collimated beam delivers a consistent, even cure directly over the labial face of the bracket
- Slim, low-profile design allows unprecedented access anywhere in the mouth
- Intuitive timer controls are easy to operate and user-friendly