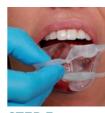

4870 - Umbrella Retractor Medium 5pk

5 x Umbrella Retractors

4871 - Umbrella Retractor Medium 20pk

20 x Umbrella Retractors

5162 - Umbrella Retractor Medium 40pk

40 x Umbrella Retractors

STEP 1.

Simply press the tabs on the Umbrella tongue, lip, and cheek retractor together, ensuring the arrows on the top tab are pointing up, to prepare for insertion.