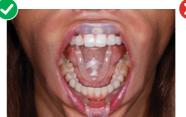

Do not place the retractor upside down.

Use the tabs to center the retractor with the patient's mouth.

Check that the patient's tongue is resting

comfortably behind the guard, ensuring

Do not place the tongue guard on top of the patient's tongue.