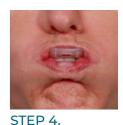

Do not place the retractor upside down.

Use the tabs to center the retractor with the patient's mouth.

Check that the patient's tongue is resting

comfortably behind the guard, ensuring

Do not place the tongue guard on top of the patient's tongue.