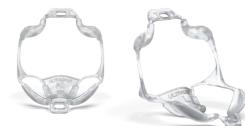

STEP 2. Ask the patient to place the tip of their tongue on the roof of their mouth.

X

Choose one side of the mouth in which to start, and then comfortably insert the other side of the retractor into the cheek.

Do not place the retractor upside down.

Use the tabs to center the retractor with the patient's mouth.

Check that the patient's tongue is resting

comfortably behind the guard, ensuring

Do not place the tongue guard on top of the patient's tongue.