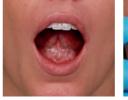

STEP 2. Ask the patient to place the tip of their tongue on the roof of their mouth.

X

Choose one side of the mouth in which to start, and then comfortably insert the other side of the retractor into the cheek.