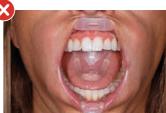

Do not place the retractor upside down.

Use the tabs to center the retractor with the patient's mouth.

Check that the patient's tongue is resting

comfortably behind the guard, ensuring

Do not place the tongue guard on top of the patient's tongue.