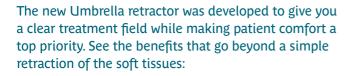

## Beautiful Access, Practical Isolation, in a **Comfortable** Ways

- Easy to place
- Disposable

- Naturally and gently helps the patient hold their mouth open without pulling or stretching their lips
- A new, innovative tongue-retraction design allows the tongue to comfortably rest behind the tongue guard, keeping it back and away from the working area
- Designed with anatomically placed/shaped bumpers, so clinicians can rest a hand on the patient's mouth without causing discomfort
- Provides relief and comfort to gaggers—it doesn't initiate the gag reflex for most
- Can be kept in place when checking bite
- Not sure what size your patient needs? Err on the side of Large to ensure adequate retraction.

4870 - Umbrella Retractor Medium 5pk

5 x Umbrella Retractors

4871 - Umbrella Retractor Medium 20pk

20 x Umbrella Retractors

5162 - Umbrella Retractor Medium 40pk

40 x Umbrella Retractors

STEP 1.

Simply press the tabs on the Umbrella tongue, lip, and cheek retractor together, ensuring the arrows on the top tab are pointing up, to prepare for insertion.