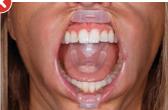

sure adequate retraction.

4870 - Umbrella Retractor Medium 5pk

5 x Umbrella Retractors

4871 - Umbrella Retractor Medium 20pk

20 x Umbrella Retractors

5162 - Umbrella Retractor Medium 40pk

40 x Umbrella Retractors

STEP 1.

Simply press the tabs on the Umbrella tongue, lip, and cheek retractor together, ensuring the arrows on the top tab are pointing up, to prepare for insertion.



STEP 2. Ask the patient to place the tip of their tongue on the roof of their mouth.



X

Choose one side of the mouth in which to start, and then comfortably insert the other side of the retractor into the cheek.



Do not place the retractor upside down.

Use the tabs to center the retractor with the patient's mouth.



Check that the patient's tongue is resting

comfortably behind the guard, ensuring



Do not place the tongue guard on top of the patient's tongue.

5256 - Umbrella Retractor Large 5pk 5 x Umbrella Retractors

> 5257 - Umbrella Retractor Large 20pk 20 x Umbrella Retractors

> 5258 - Umbrella Retractor Large 40pk 40 x Umbrella Retractors





© 2024 Ultradent Products, Inc. All rights reserved. 1009272-PKAR01 102723

800.552.5512 ULTRADENT.COM



TO VIEW PRICING

STEP 5.

easy access.