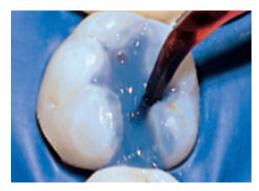

## Tried, True & BLUE

- · Easy placement and rinsing—distinctive blue color enhances placement and ensures complete removal.
- · Ideal viscosity—ensures precise placement without migrating, even on vertical surfaces.
- · Enhanced capillary action—penetrates the smallest fissures on occlusal surfaces.
- Peace of mind—unique self-limiting chemistry reduces the risk of overetching, creating the optimal surface to receive resin.

Clinical experience and FE-SEM evaluations<sup>1</sup> show that 15 seconds etch time on both dentin and cut enamel provides optimal conditioning of both tissues. Air/water rinse. Blot excess water off, leaving surface visibly wet.