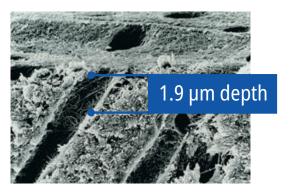

Ultra-Etch phosphoric acid is proven to be uniquely self-limiting in its depth of etch, with an average depth of 1.9 µm using 15-second etch. Liquid phosphoric acid (37%) showed an average of 5.0 µm at 20 seconds, and a competing "polymer thickened" etchant a 4.8 µm depth.¹ Acids with this greater depth of etch go beyond the optimum level and increase the potential for incomplete resin impregnation.