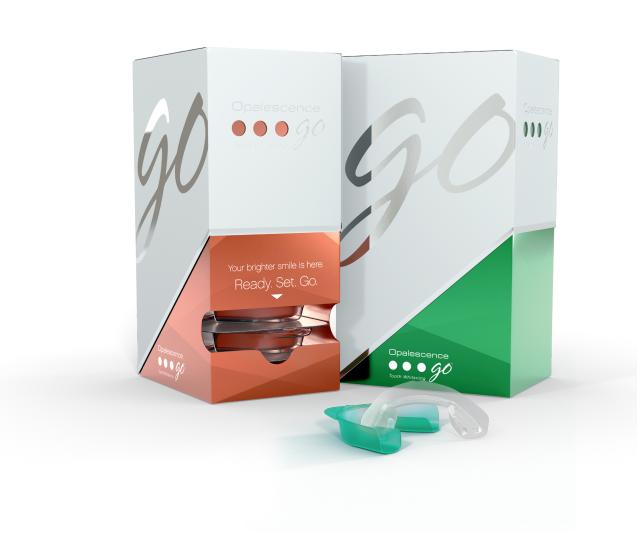

## ready-to-go

Opalescence Go™ whitening comes in prefilled, disposable trays that comfortably adapt to any smile for professional ready-to-go whitening. Opalescence Go whitening is effective and easy to use. Its unique UltraFit™ tray easily conforms to your teeth and provides molar-to-molar coverage, whitening your entire smile. Opalescence Go whitening is available in two concentrations for different wear times and is available in Mint or Melon flavors.