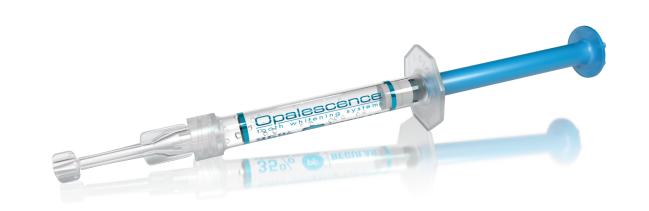

#### customized

Opalescence™ PF whitening gel offers professional whitening in the comfort of your own home. This take-home whitening treatment is delivered via custom-made trays that are tailored to your smile. Opalescence PF whitening gel is available a variety of concentrations for different wear times and is available in Mint, Melon, and Regular flavors.