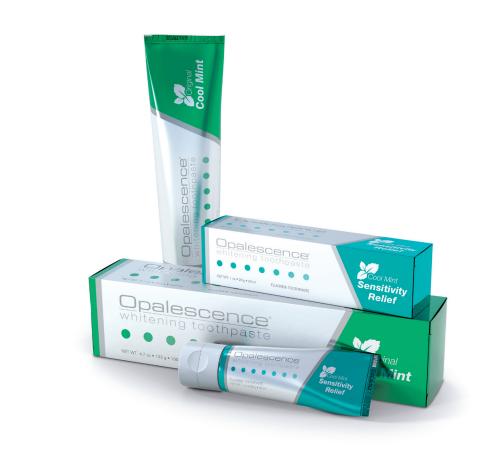

### aftercare

Opalescence™ Whitening Toothpaste is formulated to strengthen enamel and help prevent cavities while actively removing surface stains for whiter teeth. It is gentle enough to use every day and has a unique Cool Mint flavor for fresh breath that lasts. It is also available in a Sensitivity Relief formula, which has all the benefits as the Original formula, plus potassium nitrate to treat sensitive teeth.