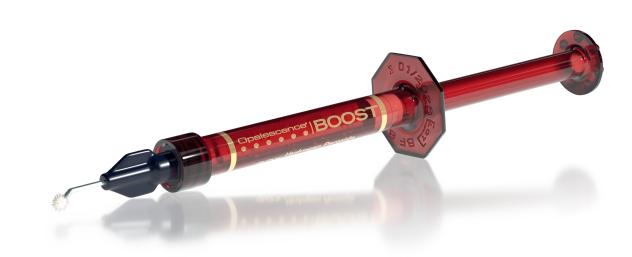

#### in-office

Opalescence™ Boost™ whitening is a 40% hydrogen peroxide whitening gel that offers brighter, whiter teeth after about an hour in the dental chair. Opalescence Boost whitening is chemically activated and requires no uncomfortable lights or lasers. It is a safe and effective way to get a brighter, whiter smile.