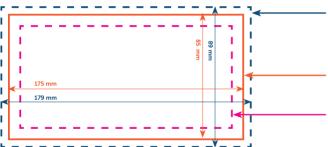

# Explanation Example: Size: 175 x 85 mm

### Example; Size to be submitted (179 x 89 mm) (Your selected WIDTH and HEIGHT in millimeters + 2mm on all edges)

Finished size + 2 mm cutting margin (bleed)

It is advised to let the background and all of the images run through to this edge. This ensures that your printing can be cut needly and this prevents a white edge around your print.

#### Example; Finished size: (175 x 85 mm) (Your selected WIDTH and HEIGHT in millimeters)

Your printing will be cut on these dimensions. This format will be the final size and will be delivered to you.

## Safety zone (3 mm)

Please make sure you keep your important images and text 4 mm clear of the cutting edges. This prevents a possible cut in the important parts, or that the images are so close to the edge that it results in a sloppy design.