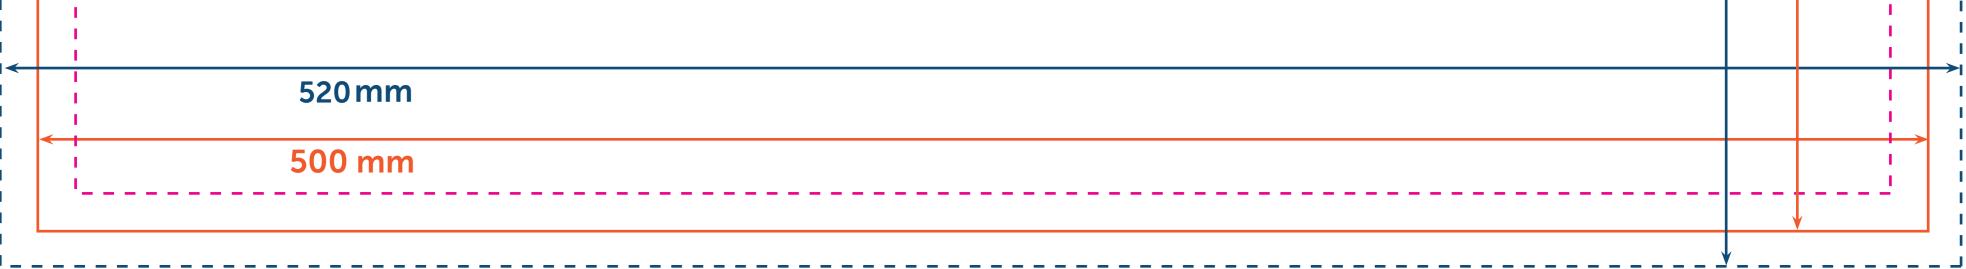

## Size to be submitted (520 x 1020 mm)

Finished size + 10 mm cutting margin (bleed) It is advised to let the background and all of the images run through to this edge. This ensures that your printing can be cut neatly and this prevents a white edge around your print.

#### Finished size (500 x 1000 mm)

Your printing will be cut on these dimensions. This format will be the final size and will be delivered to you.