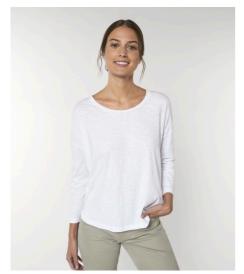

## STTW114-STELLA WAVER SLUB

## The women's 3/4 sleeve dropped shoulder t-shirt

Relaxed Fit

- Dropped shoulder
- Self fabric at neck collar
- Inside back neck tape in self fabric
- Sleeve hem and bottom hem with narrow double topstitch
- Bottom hem slightly curved

Shell: Slub Single Jersey, 100% Cotton - Organic Ring Spun Combed, Panel washed, 130 GSM