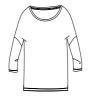

## The women's 3/4 sleeve dropped shoulder t-shirt

Relaxed Fit

- Dropped shoulder
- Self fabric at neck collar
- Inside back neck tape in self fabric
- Sleeve hem and bottom hem with narrow double topstitch
- Bottom hem slightly curved