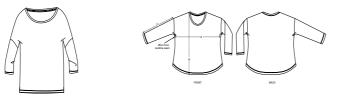

## The women's 3/4 sleeve dropped shoulder t-shirt

Relaxed Fit

- Dropped shoulder
- Self fabric at neck collar
- Inside back neck tape in self fabric
- Sleeve hem and bottom hem with narrow double topstitch
- Bottom hem slightly curved

## Wash Instructions

Wash similar colours together, do not iron on print, wash and iron inside out. Reshape while damp, lay flat to dry.

|   | SIZES         | XS   | S    | М    | L    | XL | XXL |
|---|---------------|------|------|------|------|----|-----|
| Α | Half Chest    | 53.5 | 56   | 59   | 62   | 65 | 68  |
| В | Body Length   | 60   | 62   | 64   | 66   | 67 | 67  |
| С | Sleeve Length | 36.5 | 37.5 | 38.5 | 38.5 | 39 | 39  |