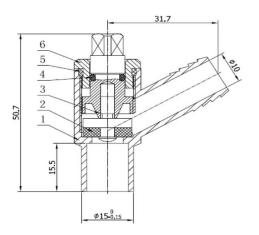

## **Technical Data**

Size range: Dimensions: 15mm Capillary or 1/2" Screwed

- 1. Body
- 2. Washer
- 3. Spindle
- 4. O Ring
- 5. Packing Nut
- 6. O Ring

Maximum Working Pressure Approvals: Materials: Working Temperature PN10 WRAS Brass From 0°C to +65°C