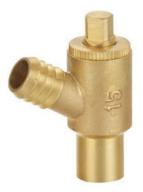

### **Description**

Warrior Drain Cocks are WRAS approved and supplied in 15mm Capillary or  $\frac{1}{2}$ " Screwed. The valves are manufactured in accordance with BS 2879 Type A.

Warrior Drain Cocks provide a reliable and straightforward way to draw off water or other liquids from a Plumbing system.