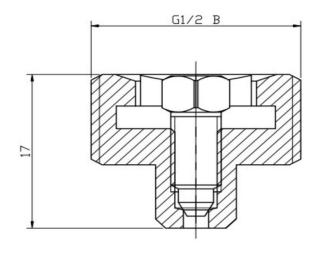

### **Technical Data**

Size range: 1/2" BSP

Dimensions:

- 1. Brass Body
- 2. Brass Plug

Maximum Working Pressure Materials:
Working Temperature

PN10 Brass

From 0°C to +110°C

Created on: 2nd Oct 2019