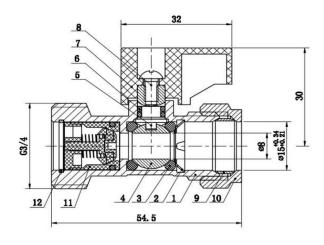

### **Technical Data**

Size range: 15mm x <sup>3</sup>/<sub>4</sub>" Dimensions:

- 1. Nickel Plated Brass Body
- 2. Stainless Steel Clip
- 3. EPDM O Ring
- 4. Chrome Plated Brass Ball
- 5. Brass Stem
- 6. EPDM O Ring
- 7. Plastic Handle
- 8. Screw
- 9. Copper Olive
- 10. Nickel Plated Brass Compression Nut
- 11. Plastic Handle

- 1. Nickel Plated Brass Body
- 2. Stainless Steel Clip
- 3. EPDM O Ring
- 4. Chrome Plated Brass Ball
- 5. Brass Stem
- 6. EPDM O Ring
- 7. Plastic Handle
- 8. Screw
- 9. Copper Olive
- 10. Nickel Plated Brass Compression Nut
- 11. Plastic Handle
- 1. Nickel Plated Brass Body
- 2. Stainless Steel Clip
- 3. EPDM O Ring
- 4. Chrome Plated Brass Ball
- 5. Brass Stem
- 6. EPDM O Ring
- 7. Plastic Handle
- 8. Screw
- 9. Copper Olive
- 10. Nickel Plated Brass Compression Nut
- 11. Check Cartridge
- 12. Stainless Steel Clip