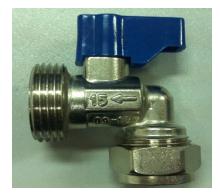

#### **Description**

Warrior Washing Machine Valves are WRAS approved and supplied in 15mm x <sup>3</sup>/<sub>4</sub>" Straight, Angled and Straight incorporating a Check Valve. The Compression ends are manufactured to BS EN 1254-2.

Warrior Washing Machine Valves provide a reliable and straightforward way to isolate the water supply to the machine. Those incorporating the Check Valve prevent the backflow of water in fault conditions. They are engineered to have a smooth action and create a good seal with pipework.