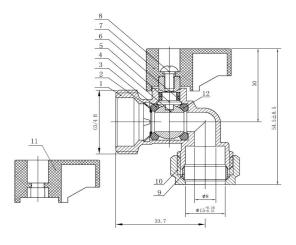

### **Technical Data**

Size range: 15mm x <sup>3</sup>/<sub>4</sub>" Dimensions:

- 1. Nickel Plated Brass Body
- 2. Stainless Steel Clip
- 3. EPDM O Ring
- 4. Chrome Plated Brass Ball
- 5. Brass Stem
- 6. EPDM O Ring
- 7. Plastic Handle
- 8. Screw
- 9. Copper Olive
- 10. Nickel Plated Brass Compression Nut
- 11. Plastic Handle

- 1. Nickel Plated Brass Body
- 2. Stainless Steel Clip
- 3. EPDM O Ring
- 4. Chrome Plated Brass Ball
- 5. Brass Stem
- 6. EPDM O Ring
- 7. Plastic Handle
- 8. Screw
- 9. Copper Olive
- 10. Nickel Plated Brass Compression Nut
- 11. Plastic Handle
- 1. Nickel Plated Brass Body
- 2. Stainless Steel Clip
- 3. EPDM O Ring
- 4. Chrome Plated Brass Ball
- 5. Brass Stem
- 6. EPDM O Ring
- 7. Plastic Handle
- 8. Screw
- 9. Copper Olive
- 10. Nickel Plated Brass Compression Nut
- 11. Check Cartridge
- 12. Stainless Steel Clip