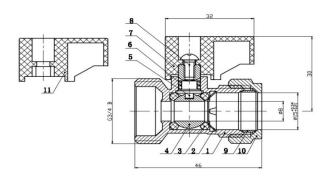

### **Technical Data**

Size range: 15mm x <sup>3</sup>/<sub>4</sub>" Dimensions:

- 1. Nickel Plated Brass Body
- 2. Stainless Steel Clip
- 3. EPDM O Ring
- 4. Chrome Plated Brass Ball
- 5. Brass Stem
- 6. EPDM O Ring
- 7. Plastic Handle
- 8. Screw
- 9. Copper Olive
- 10. Nickel Plated Brass Compression Nut
- 11. Plastic Handle

- 1. Nickel Plated Brass Body
- 2. Stainless Steel Clip
- 3. EPDM O Ring
- 4. Chrome Plated Brass Ball
- 5. Brass Stem
- 6. EPDM O Ring
- 7. Plastic Handle
- 8. Screw
- 9. Copper Olive
- 10. Nickel Plated Brass Compression Nut
- 11. Plastic Handle
- 1. Nickel Plated Brass Body
- 2. Stainless Steel Clip
- 3. EPDM O Ring
- 4. Chrome Plated Brass Ball
- 5. Brass Stem
- 6. EPDM O Ring
- 7. Plastic Handle
- 8. Screw
- 9. Copper Olive
- 10. Nickel Plated Brass Compression Nut
- 11. Check Cartridge
- 12. Stainless Steel Clip