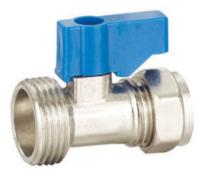

#### **Description**

Warrior Washing Machine Valves are WRAS approved and supplied in 15mm x <sup>3</sup>/<sub>4</sub>" Straight, Angled and Straight incorporating a Check Valve. The Compression ends are manufactured to BS EN 1254-2.

Warrior Washing Machine Valves provide a reliable and straightforward way to isolate the water supply to the machine. Those incorporating the Check Valve prevent the backflow of water in fault conditions. They are engineered to have a smooth action and create a good seal with pipework.