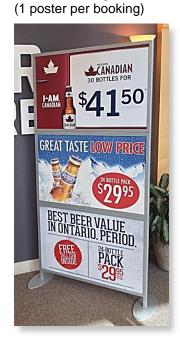

protocol in priority order: a) same brand, alternate pack b) same brewer, alternate brand c) same brewer category (small or large). Advertising will remain on display only if the promoted content is consistent with the product on display.
- 6.6 TBS will replace missing and/or damaged signage as needed by stores.
- 6.7 At the conclusion of each cycle, TBS will remove all product from display and transport it to the stock room. Signage will be removed and recycled.

## Appendix 1: Visuals

## **IN-STORE**

## **4'x2' Display** 4'x2' product footprint free standing advertising



**3'x2' Display** 3'x2' product footprint 3'x2' advertising



**End Aisle Display** 3'x2' product footprint 3'x2' advertising



End Aisle footprint is 6'x2' in select stores

# TriPanel Display 3'x2' advertising



**DIGITAL\*** 

## **Occasions Connections Product Tile**



Flyers & Deals Product Tile



\*For placement only, subject to change

Appendix 2: Rate Card\*

|    | 4-WEEK CYCLES       | ZONE 1   | ZONE 2   | ZONE 3   | ZONE 4   | ZONE 5   | ZONE 6   | ZONE 7   |
|----|---------------------|----------|----------|----------|----------|----------|----------|----------|
| 1  | Jan. 1 - 28         | \$20,000 | \$26,000 | \$24,000 | \$25,200 | \$25,600 | \$18,000 | \$17,200 |
| 2  | Jan. 29 - Feb. 25   | \$20,000 | \$26,000 | \$24,000 | \$25,200 | \$25,600 | \$18,000 | \$17,200 |
| 3  | Feb. 26 - March 24  | \$20,000 | \$26,000 | \$24,000 | \$25,200 | \$25,600 | \$18,000 | \$17,200 |
| 4  | March 25 - April 21 | \$20,000 | \$26,000 | \$24,000 | \$25,200 | \$25,600 | \$18,000 | \$17,200 |
| 5