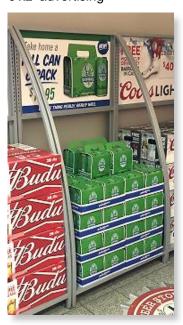

## **4'x2' Display** 4'x2' product footprint free standing advertising

**3'x2' Display** 3'x2' product footprint 3'x2' advertising

**End Aisle Display** 3'x2' product footprint 3'x2' advertising

End Aisle footprint is 6'x2' in select stores