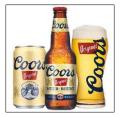

mixed pack example

- ☑ 850W x 838H pixels
- less than 500KB
- 300ppi for screen
- ✓ PNG format

ASSET COMPOSITION SHOULD INCLUDE EACH SKU AS A SINGLE OBJECT ON A TRANSPARENT BACKGROUND, EXAMPLES BELOW

bottle pack example