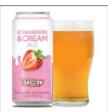

mixed pack example

- ☑ 850W x 838H pixels
- less than 500KB
- 300ppi for screen
- ✓ PNG format

ASSET COMPOSITION SHOULD INCLUDE EACH SKU AS A SINGLE OBJECT ON A TRANSPARENT BACKGROUND, EXAMPLES BELOW

bottle pack example