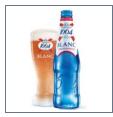

ASSET COMPOSITION SHOULD INCLUDE THE BRAND LOGO ONLY, EXAMPLES BELOW

**GLASSWARE PAIRING** 

BRAND LOGO

- glassware pairing
- ✓ less than 100KB
- **☑** WEBP format

- glassware pairing
- 850W x 838H pixels
- less than 1MB
- 72ppi for screen
- JPG format