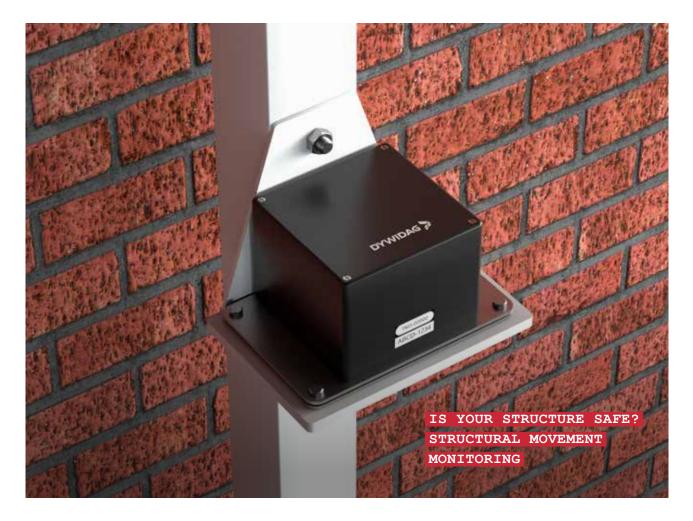

## DYWIDAG Smart Tilt

STRUCTURAL MONITORING SENSOR

The DYWIDAG Smart Tilt is an innovative structural movement monitoring sensor used throughout the Transport and Construction sectors. It incorporates a specially designed mounting beam and anchor system which is deployed quickly and effectively into any surface, to provide solid and permanent contact. Our distinctive and innovative design is suited perfectly to the environment and built to last in service for many years.

The Smart Tilt is fully 'plug-and-play' with data transmitted to the Wireless Data Logger and then directly to DYWIDAG's web-database, Infrastructure Intelligence or any other data repository.

| DYWIDAG Smart Tilt Technical Specification |                                                                                                                                                      |
|--------------------------------------------|------------------------------------------------------------------------------------------------------------------------------------------------------|
| SAMPLE RATE                                | Max 1 minute<br>Min 4 hours                                                                                                                          |
| RANGE                                      | +/- 10 Degrees                                                                                                                                       |
| RESOLUTION                                 | 0.001 Degrees                                                                                                                                        |
| ACCURACY                                   | +/- 0.1% FS                                                                                                                                          |
| ENCLOSURE TEMPERATURE                      | -55 to +65 Degrees celcius                                                                                                                           |
| POWER REQUIREMENTS                         | 10 to 30V dc (QTYx4 3.6V Lithium Thyonyl Chloride D-cell)                                                                                            |
| SENSOR WEIGHT                              | 1.00 kg                                                                                                                                              |
| SENSOR DIMENSIONS                          | Width: 122 mm<br>Depth: 120 mm<br>Length: 90 mm                                                                                                      |
| ENCLOSURE MATERIALS                        | Fire-Rated & ATEX Certified Glass<br>Reinforced Polyester                                                                                            |
| MOUNTING OPTIONS                           | 3mm Stainless Steel Universal Bracket - Wall, Beam, Pole mounting options                                                                            |
|                                            | Track Mounting Bracket: 5mm Aluminium<br>Mounting Plate connected to 3mm<br>Sacrificial Plate                                                        |
| BATTERY LIFE                               | 10 years: based on single sample reading rate of 1 per 15 minutes<br>6-7 years: based on 5 samples per reading at a reading rate of 1 per 15 minutes |
| TRANSMITTER RANGE                          | 1.5 km in typical conditions                                                                                                                         |
| INGRESS PROTECTION                         | IP68                                                                                                                                                 |