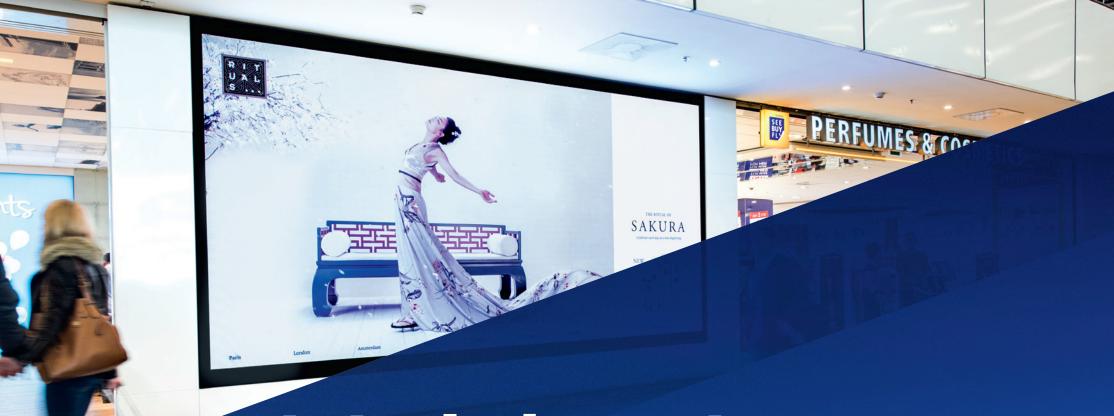

# Digital Shopping Screen Lounge 2

DSS L2

- Giant digital screen located between the entrance of the Perfumes & Cosmetics Store and Liquor & Tobacco Store in Lounge 2.
- Passengers approach the screen head on when walking toward the shops.

# **Facts**

Located next to the entrance of the Perfumes & Cosmetics Store in Schiphol's Lounge 2, this eye-catching screen is very well placed. Passengers walking towards the shop approach the screen front-on.