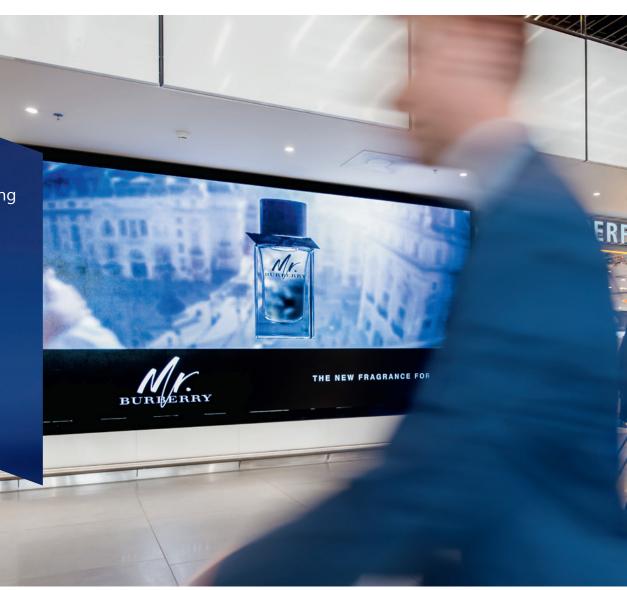

# Digital Shopping Screen Lounge 2

DSS L2

- Giant digital screen located between the entrance of the Perfumes & Cosmetics Store and Liquor & Tobacco Store in Lounge 2.
- Passengers approach the screen head on when walking toward the shops.

# **Facts**

Located next to the entrance of the Perfumes & Cosmetics Store in Schiphol's Lounge 2, this eye-catching screen is very well placed. Passengers walking towards the shop approach the screen front-on.