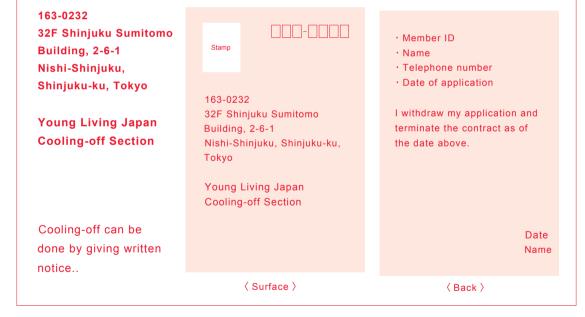

# ■ 8 Cooling-off

As required by law, our Premium Members may, upon written request, unconditionally terminate their Premium Membership Agreement and return the purchased products to us within 20 days (legally 8 days) from the later of the date of receipt of the contract document or the date of their first order of products. In such cases, all payments (product, shipping, handling, etc.) received by us will be refunded immediately and unconditionally. The effective date of the cooling-off period shall be the date of sending the written notice of cancellation, and no damages, penalties, or any other nominal costs will be charged. If cooling-off was not possible because of misunderstanding or threats due to misrepresentation or because of confusion, cooling-off can be done in writing until 20 days have elapsed from the date of receipt of a new written notice of cooling-off by the company.