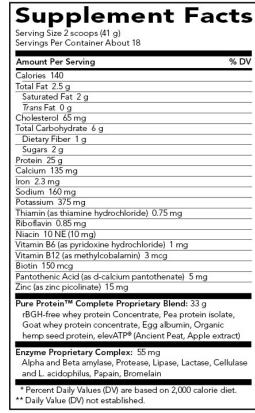

### **INGREDIENTS**

Pure Protein Complete Proprietary Blend: rBGH-free whey protein concentrate, Pea protein isolate, Goat whey protein concentrate, Egg albumin, Organic hemp seed protein, elevATP® (Ancient peat, Apple extract)

Enzyme Proprietary Complex: Alpha and Beta amylase, Protease, Lipase, Lactase, Cellulase, L. acidophilus, Papain, Bromelain

Other Ingredients: Cocoa powder, Natural flavors, Xanthan gum, BCAA Mix 2:1:1 (L-Leucine: L-Isoleucine: L-Valine), Sodium chloride, Amino acid blend (L-Glutamine, L-Methionine, L-Lysine), Stevia (Stevia rebaudiana) leaf extract, Orange (Citrus sinensis)† peel oil, Luo han guo (Siraitia grosvenorii) fruit extract

#### SUPPLEMENT FACTS

Other Ingredients: Cocoa powder, Natural flavors, Xanthan gum, BCAA Mix 2:1:1 (L-Leucine, L-Isoleucine, L-Valine), Sodium chloride, Amino acid blend (L-Methionine, L-Lysine, L-Glutamine), Stevia (Stevia rebaudiana) leaf extract, Orange (Citrus sinensis)† peel oil, Luo Han Guo (Siraitia grosvenorii) extract