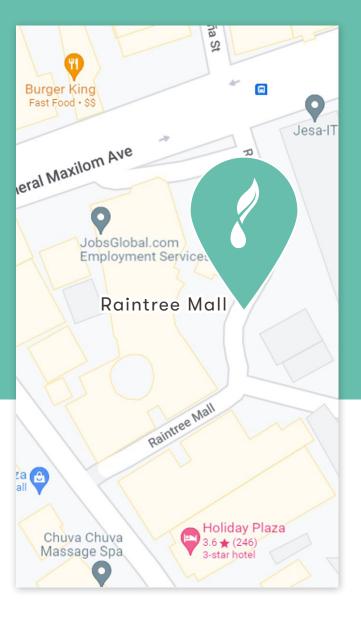

# SELF PICK-UP NOW AVAILABLE — IN CEBU —

OPEN FROM TUESDAYS TO SATURDAYS, 10 AM TO 6 PM

EFFECTIVE APRIL 1, 2023

Unit 102 Raintree Mall No. 528 General Maxilom Avenue, Cebu City

(Ground Floor, beside Bo's Coffee)