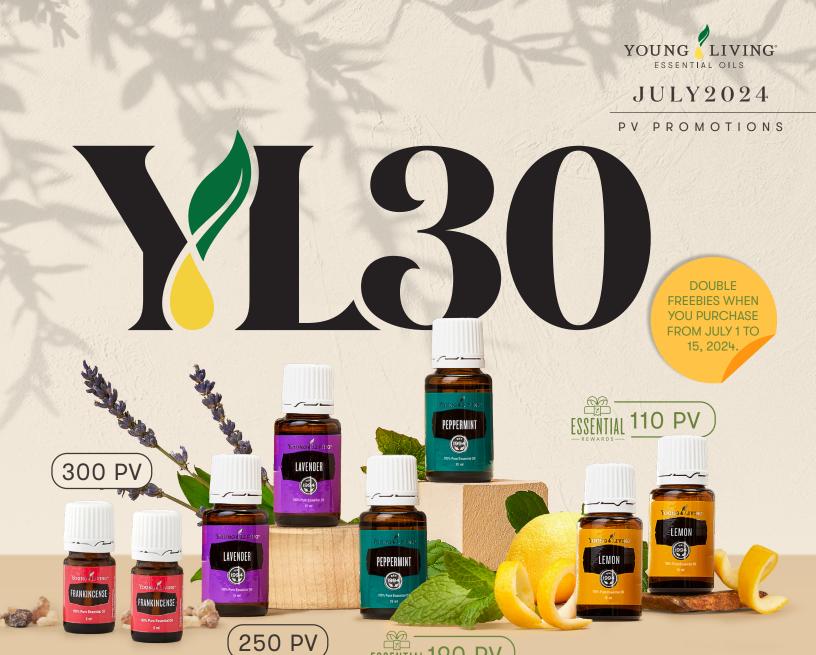

Celebrate 30 years of pioneering the modern essential oils movement and empowering global wellness, purpose, and abundance with our most popular essential oils.

ESSENTIAL 190 PV

# 300 PV

### ( JULY 1 TO 15 )

Double Retail Value: ₱14,620 2pcs. Frankincense 5ml 2pcs. Lavender 15ml

### Essential Rewards Exclusive

2pcs. Peppermint 15ml 2pcs. Lemon 15ml

### (JULY 16 TO 31)

Retail Value: ₱7,310 1pc. Frankincense 5ml 1pc. Lavender 15ml

## Essential Rewards Exclusive

1pc. Peppermint 15ml 1pc. Lemon 15ml

# 250 PV

### ( JULY 1 TO 15 )

Double Retail Value: ₱9,620 2pcs. Lavender 15ml

## Essential Rewards Exclusive

2pcs. Peppermint 15ml 2pcs. Lemon 15ml

### (JULY 16 TO 31)

Retail Value: ₱4,810 1pc. Lavender 15ml

# 190 PV

### ( JULY 1 TO 15 )

Double Retail Value: ₱5,580 2pcs. Lemon 15ml

## (JULY 16 TO 31)

1pc. Peppermint 15ml 1pc. Lemon 15ml

# 110 PV

### ( JULY 1 TO 15 )

2pcs. Lemon 15ml

## (JULY 16 TO 31)

1pc. Lemon 15ml

(f) (@younglivingphilippines

Young Living Philippines www.youngliving.com/en\_PH