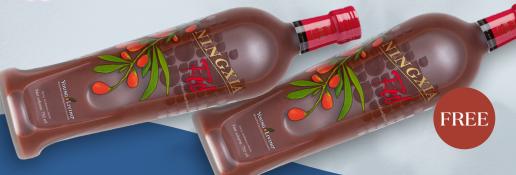

## STEP TWO

DUPLICATE THE HABIT

**ENROLLER** 

PERSONAL ENROLLEE

within January 2024 to May 2024

Any personal enrollee HELPS A NEW MEMBER to enroll in May 2024

**ENROLLER GETS** 

NINGXIA RED 2PK

Expiry Date: November 2024

Purchase a minimum of 100 PV on ER from June 15 to July 14, 2024 to claim the prize.