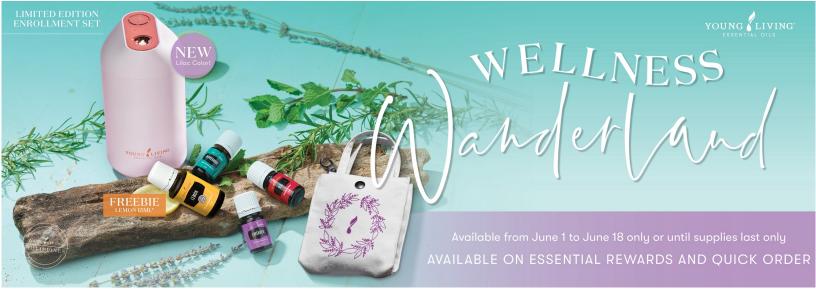

#### 2. When can I purchase the Wellness Wanderland Set?

New enrollees can purchase the Embrace Wellness Set from June 1, 12 midnight until June 18, 11:59PM or until supplies last.

#### 8. What components are included in the Wellness Wanderland Set?

The set includes the new Wanderful Diffuser – Lilac, Lavender 5ml, Peppermint 5ml, RC 5ml, and a Micro Keychain Bag. The set will not come in a box.

\*We will also be including a Free Lemon 15ml for each purchase of this set. Since this is a freebie, it will not follow our regular return policy.

9. Where can I purchase the Wellness Wanderland Set?

Upon enrollment in the Virtual Office, it will be available under the "Specialty Kits" tab.