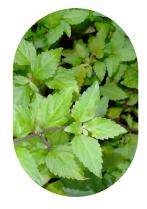

Kacip Fatimah (Labisia pumila)

Traditionally been used to help regulate hormone levels and ease childbirth.

Gegan (Radix pueraria lobata)

Traditionally used for the female reproductive system and for vaginal dryness.