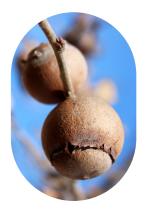

Manjakani Extract (Quercus infectoria)

Traditionally been used to maintain healthy vaginal tissue, for breast milk production, and helps body recover from childbirth.

Soybean Extract

Traditionally been used to help with menopausal experiences.