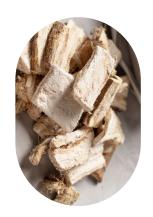

Kacip Fatimah (Labisia pumila)

Traditionally been used to help regulate hormone levels and ease childbirth.

Gegan (Radix pueraria lobata)

Traditionally used for the female reproductive system and for vaginal dryness.