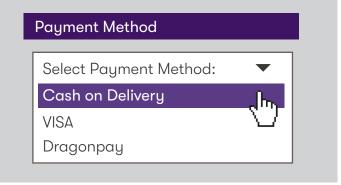

## STEP 1: ORDER

Upon checkout in the Virtual Office, select 'Standard Delivery' for the Shipping Method, and 'Cash on Delivery' for the Payment Method.