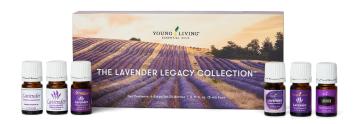

## Lavender Legacy<sup>™</sup> Collection

Product Size: 6 × 5 ml Item No: 47134

Encased in a finely crafted display box, this limited-time offering includes six bottles of Lavender essential oil, each adorned with a unique label representing a different point in our history. From cultivating true population lavender across three lavender farms worldwide to pioneering new distillation techniques and bee conservation research, every bottle is a testament to our enduring legacy and commitment to sustainability. Indulge your senses in the timeless fragrance that continues to define our journey, from our farm to your family.

Journey through time and fragrance with this Lavender essential oil collection. Celebrating 30 years of dedication and innovation, these oils serve as cherished mementos of the transformative strides we've made together for people and the planet.

# **Lavender Legacy**<sup>™</sup> **Collection**