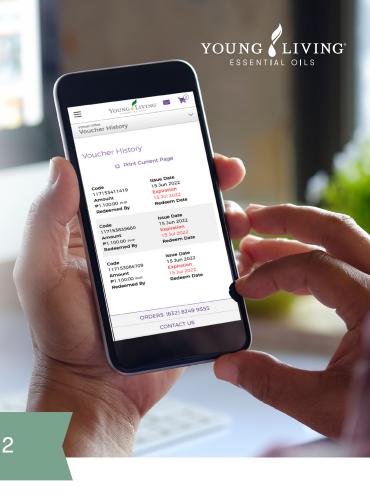

## Enrollment Voucher P1,100 Discount Code

## 5 STEPS TO USE AN ENROLLMENT VOUCHER CODE:

The enrollment voucher code will be available in your Virtual Office, under Voucher History, by first week of June 2022.

To apply the voucher, simply put the code under the input box for vouchers before checkout.