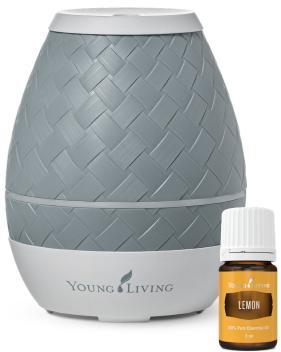

## SWEET AROMA ULTRASONIC DIFFUSER

YOUNG LIVING

Features a cloud blue-colored, basket weave design that can serve as a home décor! With its compact size, the Sweet Aroma makes the perfect space-efficient travel diffuser that packs big features! Create a customized aromatic space with its 2 diffusion modes, while you can set the mood with its 10 light options emitted from a unique 360-degree light band.

It also comes with a free Lemon 5ml!

## Features:

LEMON

With its compact size, you can place it in areas with limited counter space such as an office desk, bathroom, kitchen counter or even when travelling!