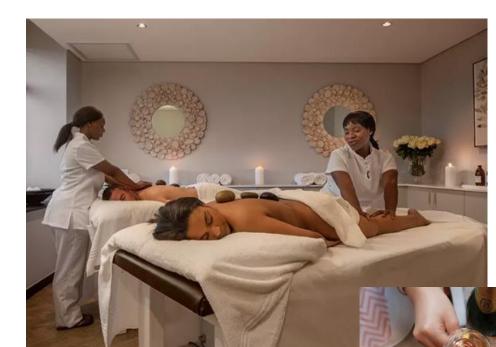

## You will win

Young Living Spa Treatment x 1 & Young Living Celebration Party

A

• If the member highest achieved rank is Gold, but paid rank is Silver. Is it group 3?

Answer : Yes. If members highest achieved rank is Silver or above, and their paid rank 1 level lower than the highest achieved rank on or before August 31, 2024 , they will be group 3.