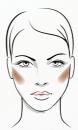

Using the Blush Brush, lightly apply bronzer along your cheekbones from the middle of the cheek to the upper ear.

( }

Apply bronzer along your hairline, focusing on the temples and along your jawline to add shape and dimension. Add definition to your nose by contouring along the sides and tip.

4

Create contrast with foundation in one shade lighter than your regular colour. Apply to the centre of your forehead, the undereye areas, the tops of your cheekbones, cupid's bow and down the centre of your nose and chin.

(5

Using a clean brush and 2 pumps of Misting Spray, gently blend in your bronzer to eliminate any harsh or unnatural lines.

 $\bigcirc 6$ 

Finish the look with a light dusting of blush for a natural flush.