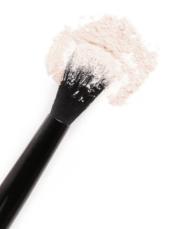

#### **VEIL**

Add a flawless finish and a sheer luminosity to your look with Savvy Minerals by Young Living™ Veil in Diamond Dust. Veil's luminising formula applies smoothly, creates highlights and blurs fine lines and pores, leaving you with a glowy, airbrushed finish. This long-lasting veil absorbs excess oil to hold your foundation in place and keeps you looking radiant all day, every day!

Veil 505 - Diamond Dust Item No. 22005

- Tap a small amount of Savvy Minerals by Young Living™ Veil into the jar lid.
- 2. Swirl your dry Veil Brush in the powder and tap off any excess product.
- 3. Lightly dust your entire face for a softened look.