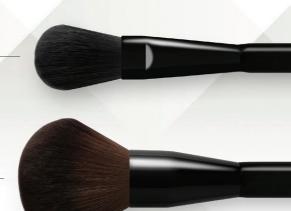

## **BRUSH SET**

Item No. 21257

These high-quality synthetic fibre brushes are made specifically to hold the optimal amount of Savvy Minerals by Young Living™ product, so you get easy application and a beautiful finish every time.

#### **FOUNDATION BRUSH**

Use to apply foundation. Can also be used for bronzer.

### **BLUSH BRUSH**

Use for blush and bronzer application.