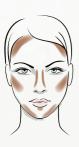

## TIPS and TRICKS

Don't be intimidated by professional techniques!

Put your boldest face forward with a few tips and tricks
to help you create the perfect contour.

Apply foundation as you normally would to create an even base.

Using the Blush Brush, lightly apply bronzer along your cheekbones from the middle of the cheek to the upper ear.

( }

Apply bronzer along your hairline, focusing on the temples and along your jawline to add shape and dimension. Add definition to your nose by contouring along the sides and tip.

4

Create contrast with foundation in one shade lighter than your regular colour. Apply to the centre of your forehead, the undereye areas, the tops of your cheekbones, cupid's bow and down the centre of your nose and chin.

(5

Using a clean brush and 2 pumps of Misting Spray, gently blend in your bronzer to eliminate any harsh or unnatural lines.

 $\bigcirc 6$ 

Finish the look with a light dusting of blush for a natural flush.