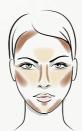

## TIPS and TRICKS

Don't be intimidated by professional techniques!

Put your boldest face forward with a few tips and tricks
to help you create the perfect contour.

Apply foundation as you normally would to create an even base.

Using the Blush Brush, lightly apply bronzer along your cheekbones from the middle of the cheek to the upper ear.

( }

Apply bronzer along your hairline, focusing on the temples and along your jawline to add shape and dimension. Add definition to your nose by contouring along the sides and tip.

4

Create contrast with foundation in one shade lighter than your regular colour. Apply to the centre of your forehead, the undereye areas, the tops of your cheekbones, cupid's bow and down the centre of your nose and chin.

(5

Using a clean brush and 2 pumps of Misting Spray, gently blend in your bronzer to eliminate any harsh or unnatural lines.

 $\bigcirc 6$ 

Finish the look with a light dusting of blush for a natural flush.