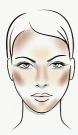

## TIPS and TRICKS

Don't be intimidated by professional techniques!

Put your boldest face forward with a few tips and tricks
to help you create the perfect contour.

Apply foundation as you normally would to create an even base.

Using the Blush Brush, lightly apply bronzer along your cheekbones from the middle of the cheek to the upper ear.

( }

Apply bronzer along your hairline, focusing on the temples and along your jawline to add shape and dimension. Add definition to your nose by contouring along the sides and tip.

4

Create contrast with foundation in one shade lighter than your regular colour. Apply to the centre of your forehead, the undereye areas, the tops of your cheekbones, cupid's bow and down the centre of your nose and chin.

(5

Using a clean brush and 2 pumps of Misting Spray, gently blend in your bronzer to eliminate any harsh or unnatural lines.

 $\bigcirc 6$ 

Finish the look with a light dusting of blush for a natural flush.