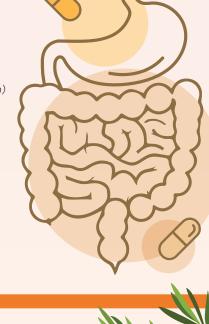

#### **Dual Target Time-Release Technology** Two types of enzyme capsules are taken together but are released

at separate times within the digestive tract for optimal absorption. PLANT-BASED

#### Proteases, Amylase, and Phytase (breakdown of protein and starch)

Designed to release immediately within 20mins upon entering the stomach, where the environment is conducive to the digestion of plant material.

ANIMAL-BASED Lipase (breakdown of fats)

#### Designed to target release in the lower intestine region

within 2 hours, where the environment is better suited for

the digestion of animal fats and proteins.