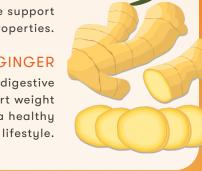

#### and cleansing properties.

**GINGER** Provides comfort for the digestive system and helps to support weight management as part of a healthy