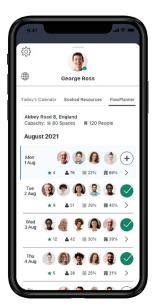

#### FlowPlanner - NEW FEATURE! -

FlowPlanner is our new web application that empowers employees to efficiently plan their attendance in the office. Flowplanner enables staff to tag specific colleagues in order to view when they will be in the office, so that they can then book the same days if they need to collaborate on project work. Employees can set up a 'colleagues list' to scan all of their future office attendances with just one click. And with one further click a desk or workspace can be booked. Flowplanner is also a useful application for Building Managers to monitor office attendance and to ensure that it never exceeds the building capacity. If the maximum capacity is reached for a certain day, the employee will be guided to book a space on another day. Building Managers can also view an attendance report for any specific day.

#### With FlowPlanner you can:

- Plan in advance which days you should go to the office
- View colleagues' planned office attendance
- Add team members to your selected 'colleague list'
- View desk availability to determine if a desk needs to be pre-booked
- Limit attendance at the office based on office capacity
- Report office attendance on specific days