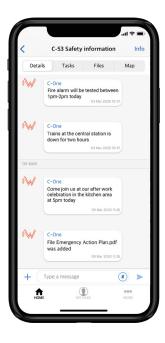

# **Building Messaging**

Flowscape's cloud-based secure communication solution delivers geolocation based messages to all employees and visitors. Unlike mass messaging applications, our solution allows you to send specific messages to users within selected geo-fenced locations. Messages can be delivered via push notifications using the mobile data network, WiFi or SMS. The solution can be linked to your existing digital signage to display live information or urgent messages during an emergency or incident, while all content delivered is secured and fully auditable.