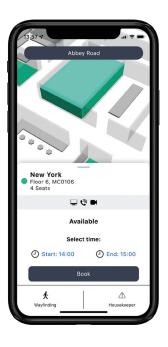

# **Room Booking Solution**

When booking a room and inviting participants to a meeting, Flowscape's plug-in ranks the available rooms from best to least suited, based on your preferences. You can also book a room directly through the mobile app, desktop software, or kiosk screen. Click on a green room to book it or use the search function, which you can filter with your preferences. Use our built-in wayfinder to guide you to the room, and if there is any issue, you can report it in the app using Flowscape's Fault reporting function. Our analytics portal is available for monitoring room utilization.