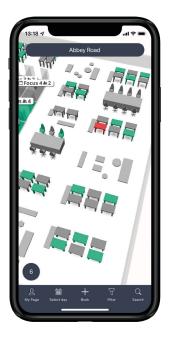

# **Flowmap**

The core of our solution suite is Flowmap, an interactive colour map of desks, rooms, resources, and points of interest. An available resource is indicated as green on our Flowmap, while a booked or occupied one is red. The Flowmap a part of our mobile app, desktop software, and kiosk screen display.

# **Desk Management Solution**

Book a desk from the mobile app or desktop. If you click on a green desk on the Flowmap, you will book it and it will turn red to inform others it is occupied. Use the search function to filter with your preferences to find an available desk. You can also use the colleague finder if you want to sit near a team member. You can book a desk for the day or for several days in advance, as well as book on behalf of colleagues or guests. Find your booked desk with our built-in wayfinder, and use our analytics tool to monitor desk utilization or to produce cleaning reports for cleaning staff.