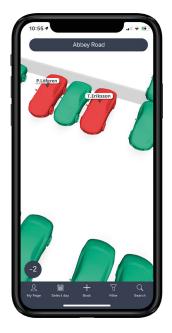

# **Flowmap**

The core of our solution suite is Flowmap, an interactive colour map of desks, rooms, resources, and points of interest. An available resource is indicated as green on our Flowmap, while a booked or occupied one is red. The Flowmap a part of our mobile app, desktop software, and kiosk screen display.

# **Desk Management Solution**

Book a desk from the mobile app or desktop. If you click on a green desk on the Flowmap, you will book it and it will turn red to inform others it is occupied. Use the search function to filter with your preferences to find an available desk. You can also use the colleague finder if you want to sit near a team member. You can book a desk for the day or for several days in advance, as well as book on behalf of colleagues or guests. Find your booked desk with our built-in wayfinder, and use our analytics tool to monitor desk utilization or to produce cleaning reports for cleaning staff.