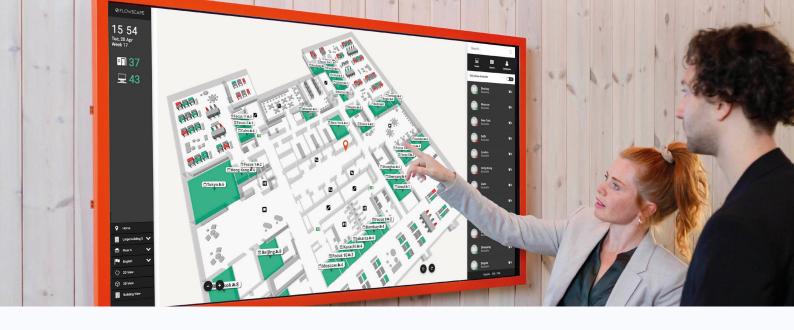

# **Flowmap**

The core of our solution suite is Flowmap, an interactive colour map of desks, rooms, resources, and points of interest. An available resource is indicated as green on our Flowmap, while a booked or occupied one is red. The Flowmap a part of our mobile app, desktop software, and kiosk screen display.

# **Room Booking Solution**

When booking a room and inviting participants to a meeting, Flowscape's plug-in ranks the available rooms from best to least suited, based on your preferences. You can also book a room directly through the mobile app, desktop software, or kiosk screen. Click on a green room to book it or use the search function, which you can filter with your preferences. Use our built-in wayfinder to guide you to the room, and if there is any issue, you can report it in the app using Flowscape's Fault reporting function. Our analytics portal is available for monitoring room utilization.