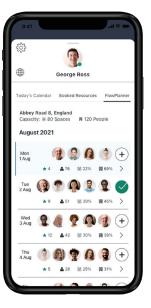

#### FlowPlanner - NEW FEATURE! -

FlowPlanner is our new web application that empowers employees to efficiently plan their attendance in the office. Flowplanner enables staff to tag specific colleagues in order to view when they will be in the office, so that they can then book the same days if they need to collaborate on project work. Employees can set up a 'colleagues list' to scan all of their future office attendances with just one click. And with one further click a desk or workspace can be booked. Flowplanner is also a useful application for Building Managers to monitor office attendance and to ensure that it never exceeds the building capacity. If the maximum capacity is reached for a certain day, the employee will be guided to book a space on another day. Building Managers can also view an attendance report for any specific day.

#### With FlowPlanner you can:

- Plan in advance which days you should go to the office
- View colleagues' planned office attendance
- Add team members to your selected 'colleague list'
- View desk availability to determine if a desk needs to be pre-booked
- Limit attendance at the office based on office capacity
- Report office attendance on specific days