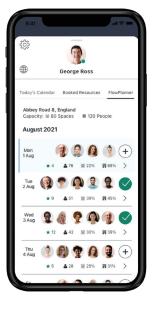

#### FlowPlanner - NEW FEATURE! -

FlowPlanner is our new web application that empowers employees to efficiently plan their attendance in the office. Flowplanner enables staff to tag specific colleagues in order to view when they will be in the office, so that they can then book the same days if they need to collaborate on project work. Employees can set up a 'colleagues list' to scan all of their future office attendances with just one click. And with one further click a desk or workspace can be booked. Flowplanner is also a useful application for Building Managers to monitor office attendance and to ensure that it never exceeds the building capacity. If the maximum capacity is reached for a certain day, the employee will be guided to book a space on another day. Building Managers can also view an attendance report for any specific day.

#### With FlowPlanner you can:

- Plan in advance which days you should go to the office
- View colleagues' planned office attendance
- Add team members to your selected 'colleague list'
- View desk availability to determine if a desk needs to be pre-booked
- Limit attendance at the office based on office capacity
- Report office attendance on specific days