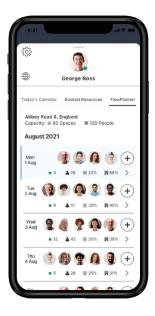

#### FlowPlanner - NEW FEATURE! -

FlowPlanner is our new web application that empowers employees to efficiently plan their attendance in the office. Flowplanner enables staff to tag specific colleagues in order to view when they will be in the office, so that they can then book the same days if they need to collaborate on project work. Employees can set up a 'colleagues list' to scan all of their future office attendances with just one click. And with one further click a desk or workspace can be booked. Flowplanner is also a useful application for Building Managers to monitor office attendance and to ensure that it never exceeds the building capacity. If the maximum capacity is reached for a certain day, the employee will be guided to book a space on another day. Building Managers can also view an attendance report for any specific day.

#### With FlowPlanner you can:

- Plan in advance which days you should go to the office
- View colleagues' planned office attendance
- Add team members to your selected 'colleague list'
- View desk availability to determine if a desk needs to be pre-booked
- Limit attendance at the office based on office capacity
- Report office attendance on specific days