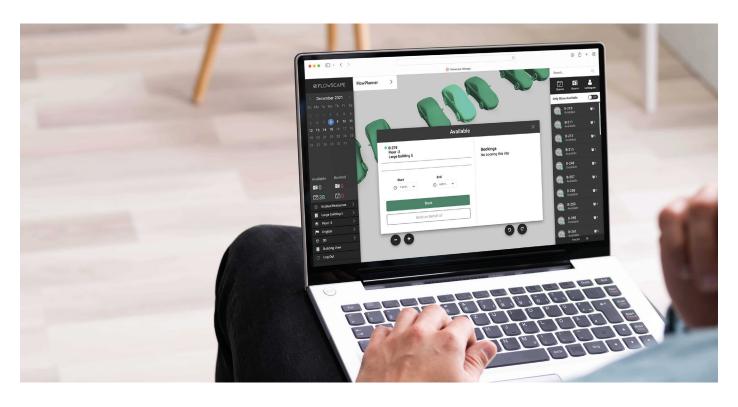

#### FlowPlanner - NEW FEATURE! -

FlowPlanner is our new web application that empowers employees to efficiently plan their attendance in the office. Flowplanner enables staff to tag specific colleagues in order to view when they will be in the office, so that they can then book the same days if they need to collaborate on project work. Employees can set up a 'colleagues list' to scan all of their future office attendances with just one click. And with one further click a desk or workspace can be booked. Flowplanner is also a useful application for Building Managers to monitor office attendance and to ensure that it never exceeds the building capacity. If the maximum capacity is reached for a certain day, the employee will be guided to book a space on another day. Building Managers can also view an attendance report for any specific day.

#### With FlowPlanner you can:

- Plan in advance which days you should go to the office
- View colleagues' planned office attendance
- Add team members to your selected 'colleague list'
- View desk availability to determine if a desk needs to be pre-booked
- Limit attendance at the office based on office capacity
- Report office attendance on specific days