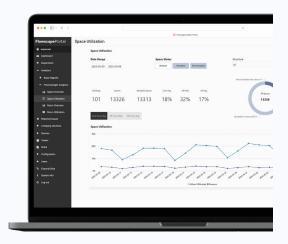

### **Workplace Analytics**

Gain a complete understanding of the utilization of office resources with Flowscape's sensors and our powerful analytics portal. Get real-time data on the utilization of rooms, desks and different zones. Analyze the data in a monthly, weekly or daily view, or select a specific period for analysis. Use the collected data to optimize your office utilization or to make management decisions about your office space.