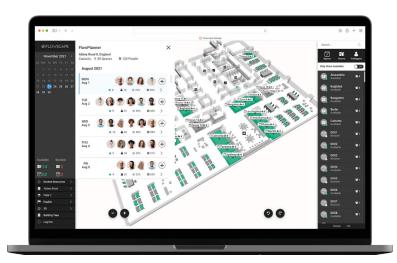

# **Flowmap**

The core of our solution suite is Flowmap, an interactive colour map of desks, rooms, resources, and points of interest. An available resource is indicated as green on our Flowmap, while a booked or occupied one is red. The Flowmap a part of our mobile app, desktop software, and kiosk screen display.

#### FlowPlanner - NEW FEATURE! -

FlowPlanner is our new web application that empowers employees to efficiently plan their attendance in the office. Flowplanner enables staff to tag specific colleagues in order to view when they will be in the office, so that they can then book the same days if they need to collaborate on project work. Employees can set up a 'colleagues list' to scan all of their future office attendances with just one click. And with one further click a desk or workspace can be booked. Flowplanner is also a useful application for Building Managers to monitor office attendance and to ensure that it never exceeds the building capacity. If the maximum capacity is reached for a certain day, the employee will be guided to book a space on another day. Building Managers can also view an attendance report for any specific day.