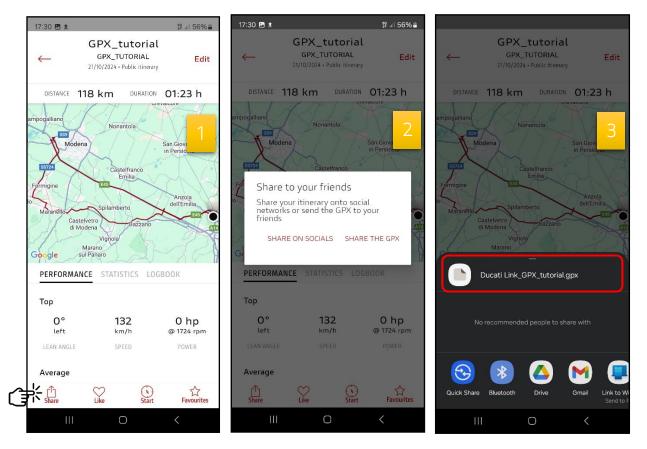

# 2. Share GPX file

Ducati Link allows you to share a route exporting it as Track GPX file. To do so, please follow these simple instructions:

- 1. Identify the route to share directly from the APP, between your register itineraries, and tap the "Share" button at the bottom of the page.
- 2. Tap the "Share the GPX" option in the choice popup.
- 3. Select the location where to save the file, or which APP to share with.

### Android:

iOS:

| 17:43<br>∢ Files                                                                                        | 1           |                                                    | <b>.</b> 1 56 <b>80</b> |  |  |  |  |
|---------------------------------------------------------------------------------------------------------|-------------|----------------------------------------------------|-------------------------|--|--|--|--|
| $\leftarrow$                                                                                            | GPX         | _tutorial                                          | Edit                    |  |  |  |  |
| 21/10/24 • DesertX<br>Public itinerary                                                                  |             |                                                    |                         |  |  |  |  |
| DISTANCE 118 km DURATION 01:23 h                                                                        |             |                                                    |                         |  |  |  |  |
| .Campoga                                                                                                | alliano     | .Nonantola                                         | della Deci              |  |  |  |  |
| tubiera M                                                                                               | odena       | Sant'Agata*<br>Bolognese<br>Castelfranco<br>Emilia | ·in P 2 .               |  |  |  |  |
| Formigine                                                                                               |             |                                                    |                         |  |  |  |  |
| Answord Share the GPX<br>Share your timerary onto social<br>networks or send the GPX to your<br>friends |             |                                                    |                         |  |  |  |  |
| PERFOI Share the GPX                                                                                    |             |                                                    |                         |  |  |  |  |
| Top Share on socials                                                                                    |             |                                                    |                         |  |  |  |  |
| U                                                                                                       |             | 134                                                | U np                    |  |  |  |  |
| Left                                                                                                    |             | km/h                                               | @1724 rpm               |  |  |  |  |
| LEAN ANGLE                                                                                              |             | SPEED                                              | POWER                   |  |  |  |  |
| Average                                                                                                 |             |                                                    |                         |  |  |  |  |
| 132                                                                                                     |             | 0.00                                               | 0 hp                    |  |  |  |  |
| km/h                                                                                                    | 1           | g                                                  | @1724 rpm               |  |  |  |  |
| SPEE                                                                                                    | SPEED ACCEL |                                                    | POWER                   |  |  |  |  |
| ∫<br>Share                                                                                              | Like        | Start                                              | G<br>Favourites         |  |  |  |  |