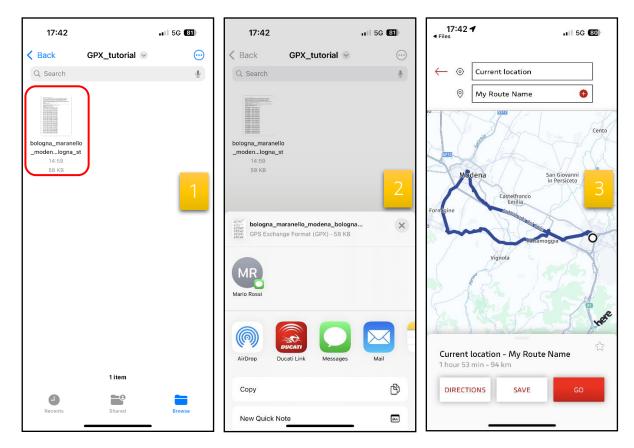

# 1. Import GPX file

If you already have on your device storage the GPX file to use (e.g. in your device files storage, or as attached file in your e-mail, or as shared document in messaging conversation), to import the itinerary in APP simply select the file and open it with *Ducati Link*.

For the correct use of the APP, remember to verify the GPX to be imported has the Track component (whether or not it also contains Waypoint or Route components).

- 1. Find the GPX file on your device.
- 2. Select Ducati Link to open the file.
- Ducati Link imports the GPS route and shows the path preview. Note: to date, Ducati Link doesn't allow to save in APP the GPX Track path, so you have to import it upon departure.

#### iOS: