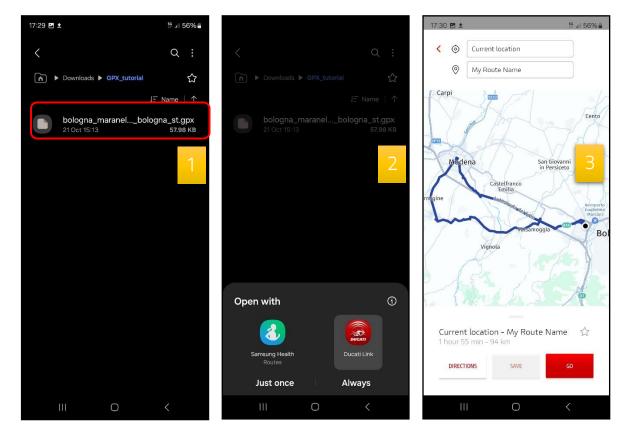

# 1. Import GPX file

If you already have on your device storage the GPX file to use (e.g. in your device files storage, or as attached file in your e-mail, or as shared document in messaging conversation), to import the itinerary in APP simply select the file and open it with *Ducati Link*.

For the correct use of the APP, remember to verify the GPX to be imported has the Track component (whether or not it also contains Waypoint or Route components).

- 1. Find the GPX file on your device.
- 2. Select Ducati Link to open the file.
- Ducati Link imports the GPS route and shows the path preview. Note: to date, Ducati Link doesn't allow to save in APP the GPX Track path, so you have to import it upon departure.

### Android: