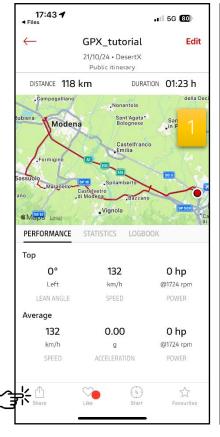

# 2. Share GPX file

Ducati Link allows you to share a route exporting it as Track GPX file. To do so, please follow these simple instructions:

- 1. Identify the route to share directly from the APP, between your register itineraries, and tap the "Share" button at the bottom of the page.
- 2. Tap the "Share the GPX" option in the choice popup.
- 3. Select the location where to save the file, or which APP to share with.

### Android:

iOS:

| 17:43<br>∢ Files                                                                                        | 1           |                                                    | <b>.</b> 1 56 <b>80</b> |  |  |  |  |
|---------------------------------------------------------------------------------------------------------|-------------|----------------------------------------------------|-------------------------|--|--|--|--|
| $\leftarrow$                                                                                            | GPX         | _tutorial                                          | Edit                    |  |  |  |  |
| 21/10/24 • DesertX<br>Public itinerary                                                                  |             |                                                    |                         |  |  |  |  |
| DISTANCE 118 km DURATION 01:23 h                                                                        |             |                                                    |                         |  |  |  |  |
| .Campoga                                                                                                | alliano     | .Nonantola                                         | della Deci              |  |  |  |  |
| tubiera M                                                                                               | odena       | Sant'Agata*<br>Bolognese<br>Castelfranco<br>Emilia | ·in P 2 .               |  |  |  |  |
| Formigine                                                                                               |             |                                                    |                         |  |  |  |  |
| Answord Share the GPX<br>Share your timerary onto social<br>networks or send the GPX to your<br>friends |             |                                                    |                         |  |  |  |  |
| PERFOI Share the GPX                                                                                    |             |                                                    |                         |  |  |  |  |
| Top Share on socials                                                                                    |             |                                                    |                         |  |  |  |  |
| U                                                                                                       |             | 134                                                | U np                    |  |  |  |  |
| Left                                                                                                    |             | km/h                                               | @1724 rpm               |  |  |  |  |
| LEAN ANGLE                                                                                              |             | SPEED                                              | POWER                   |  |  |  |  |
| Average                                                                                                 |             |                                                    |                         |  |  |  |  |
| 132                                                                                                     |             | 0.00                                               | 0 hp                    |  |  |  |  |
| km/h                                                                                                    | 1           | g                                                  | @1724 rpm               |  |  |  |  |
| SPEE                                                                                                    | SPEED ACCEL |                                                    | POWER                   |  |  |  |  |
| ∫<br>Share                                                                                              | Like        | Start                                              | G<br>Favourites         |  |  |  |  |