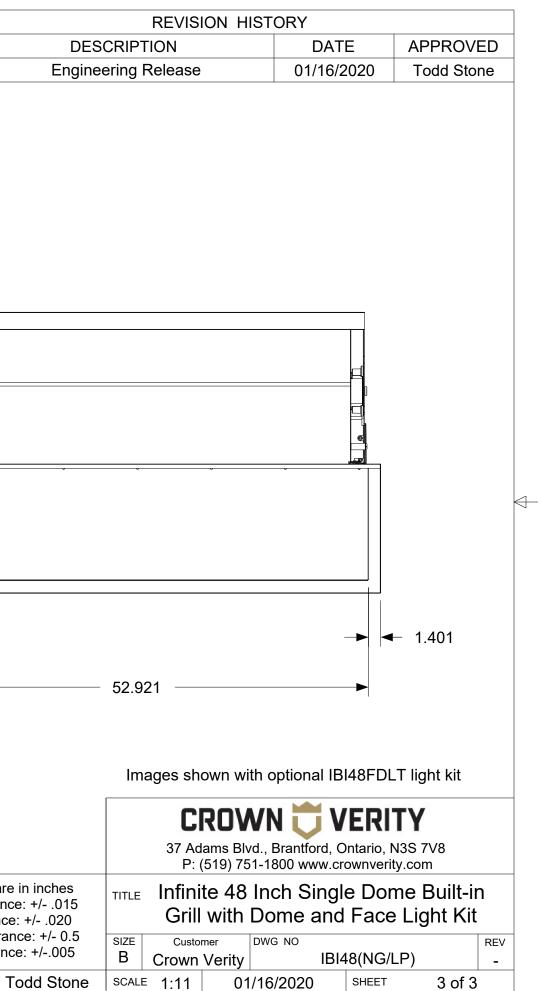

|        | $\downarrow$                                                                                                                                                                                                                                                                                                                                                                                                                                                                                                                                                                                                                                                                                                                                                                                                                                                                                                                                                                                                                                                                                                                                                                                                                                                                                                                                                                                                                                                                                                                                                                                                                                                                                                                                                                                                                                                                                                                                                                                                                                                                                                  |                         |                                                                           |                    |
|--------|---------------------------------------------------------------------------------------------------------------------------------------------------------------------------------------------------------------------------------------------------------------------------------------------------------------------------------------------------------------------------------------------------------------------------------------------------------------------------------------------------------------------------------------------------------------------------------------------------------------------------------------------------------------------------------------------------------------------------------------------------------------------------------------------------------------------------------------------------------------------------------------------------------------------------------------------------------------------------------------------------------------------------------------------------------------------------------------------------------------------------------------------------------------------------------------------------------------------------------------------------------------------------------------------------------------------------------------------------------------------------------------------------------------------------------------------------------------------------------------------------------------------------------------------------------------------------------------------------------------------------------------------------------------------------------------------------------------------------------------------------------------------------------------------------------------------------------------------------------------------------------------------------------------------------------------------------------------------------------------------------------------------------------------------------------------------------------------------------------------|-------------------------|---------------------------------------------------------------------------|--------------------|
|        | This dimension is the furthest point the dome<br>protrudes back as it opens. It is 3.287 inches<br>further back than the rear flange of the cabinet she                                                                                                                                                                                                                                                                                                                                                                                                                                                                                                                                                                                                                                                                                                                                                                                                                                                                                                                                                                                                                                                                                                                                                                                                                                                                                                                                                                                                                                                                                                                                                                                                                                                                                                                                                                                                                                                                                                                                                       | REV<br>-                |                                                                           | SCRIPT<br>eering R |
| $\neg$ | Image: Constraint of the second se | · · · · ·               |                                                                           | - 52.92            |
|        |                                                                                                                                                                                                                                                                                                                                                                                                                                                                                                                                                                                                                                                                                                                                                                                                                                                                                                                                                                                                                                                                                                                                                                                                                                                                                                                                                                                                                                                                                                                                                                                                                                                                                                                                                                                                                                                                                                                                                                                                                                                                                                               |                         | are in inches                                                             | Ima                |
|        | controlled. Height 13.000 Ber   Width 53.375 Ang   Please refer to the installation manual for additional Depth 23.000                                                                                                                                                                                                                                                                                                                                                                                                                                                                                                                                                                                                                                                                                                                                                                                                                                                                                                                                                                                                                                                                                                                                                                                                                                                                                                                                                                                                                                                                                                                                                                                                                                                                                                                                                                                                                                                                                                                                                                                        | nd Tolera<br>gular Tole | ance: +/015<br>nce: +/020<br>erance: +/- 0.5<br>ance: +/005<br>Todd Stone | SIZE<br>B<br>SCALE |