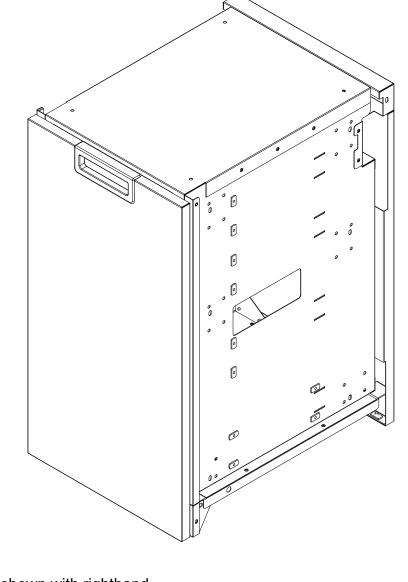

Open storage area with the garbage drawer option is shown. Other drawer configurations are available.

Door shown with righthand mounting option. Door hardware can be switched for lefthand mount.