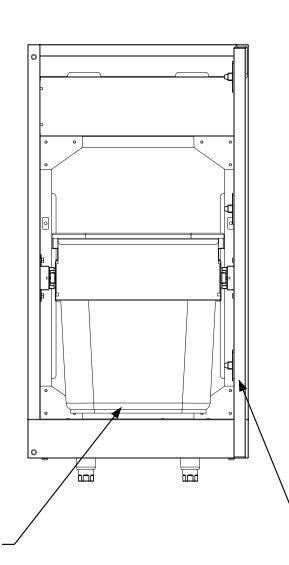

Open storage area with the garbage drawer option is shown. Other drawer configurations are available.

Door shown with righthand mounting option. Door hardware can be switched for lefthand mount.