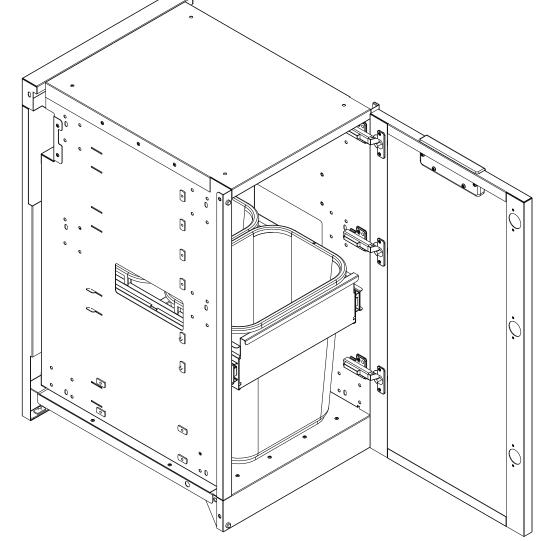

Open storage area with the garbage drawer option is shown. Other drawer configurations are available.

Door shown with righthand mounting option. Door hardware can be switched for lefthand mount.