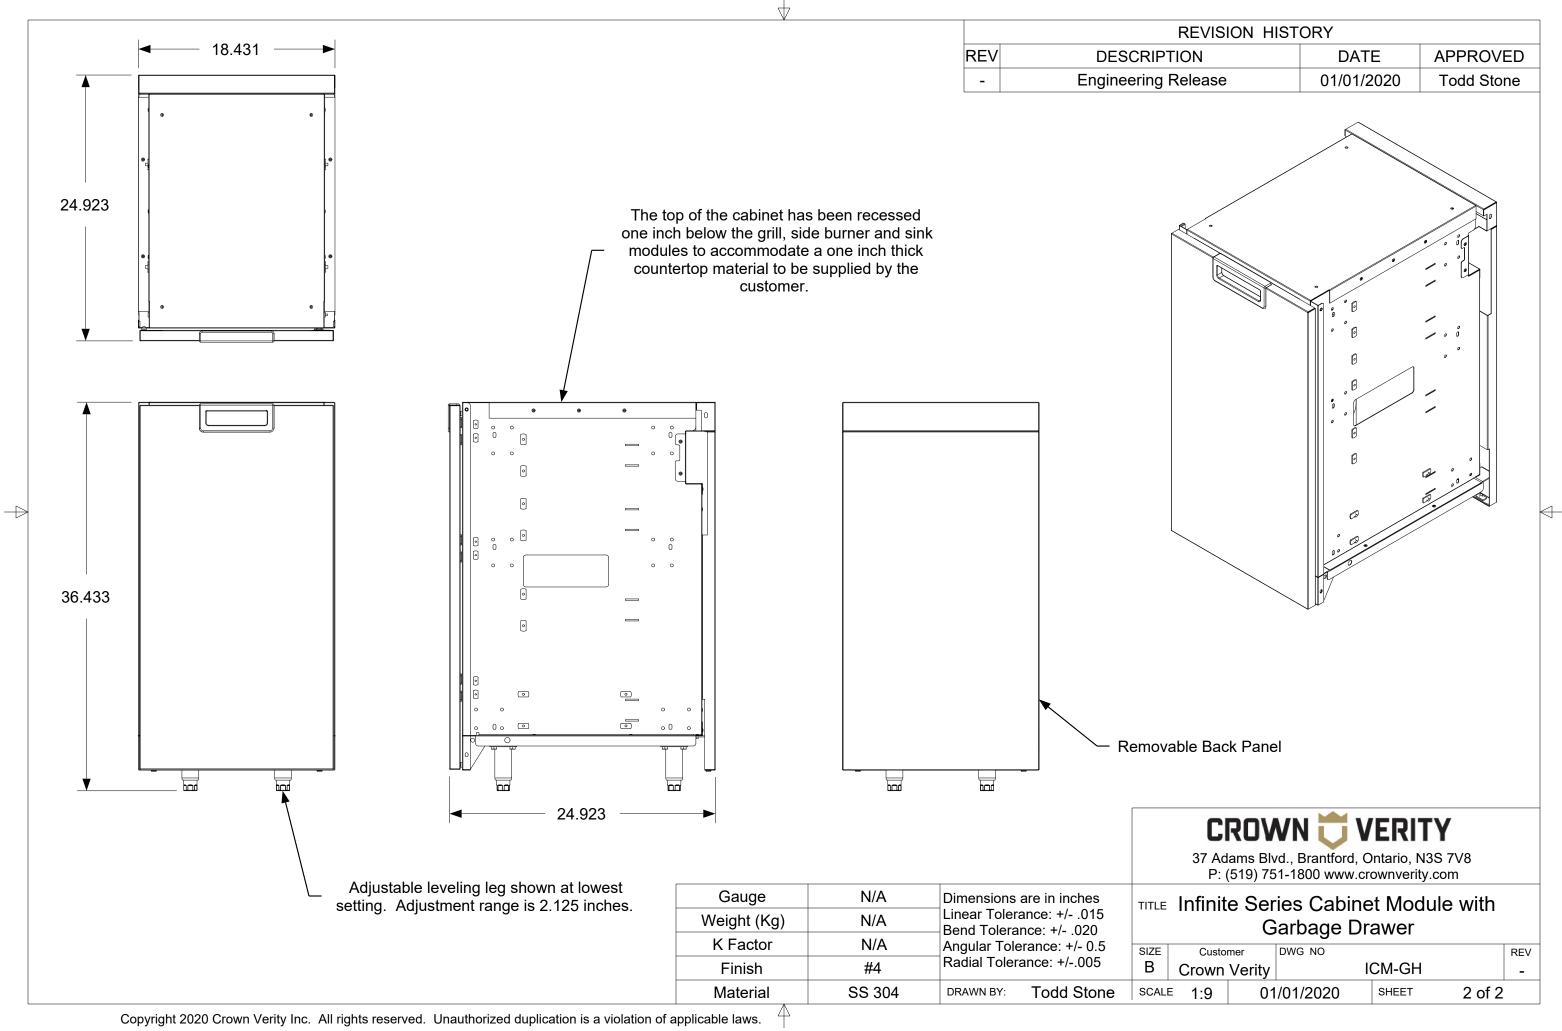

Open storage area with the garbage drawer option is shown. Other drawer configurations are available.

Door shown with righthand mounting option. Door hardware can be switched for lefthand mount.

| TITLE |          | ries Cabinet Module with<br>Garbage Drawer |
|-------|----------|--------------------------------------------|
| SIZE  | Customer | DWG NO                                     |

| <del>-</del> |          |        |          |       |        |     |  |  |  |
|--------------|----------|--------|----------|-------|--------|-----|--|--|--|
| SIZE         | Customer |        | DWG NO   |       |        | REV |  |  |  |
| В            | Crown    | Verity | I        | CM-GH |        | -   |  |  |  |
| SCALI        | E 1:8    | 01     | /01/2020 | SHEET | 1 of 2 |     |  |  |  |