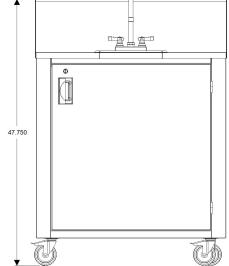

## **SPECIFICATIONS**

| Model                 | CV-PHS-1C (COLD)                 | CV-PHS-2C (COLD)                   | CV-PHS-3C (COLD                   |
|-----------------------|----------------------------------|------------------------------------|-----------------------------------|
| Sink Bowl Size        | 14"L×12"W×6"                     | 12"L×6"W×5" H                      | 12"Lx6"Wx5"H                      |
| Sinks                 | 1                                | 2                                  | 3                                 |
| Actual Weight (lbs)   | 160                              | 160                                | 160                               |
| Shipping Weight (lbs) | 218                              | 218                                | 218                               |
| Fresh water capacity  | 2 x 5 Gallon                     | 2 x 5 Gallon                       | 2 x 5 Gallon                      |
| Waste water capacity  | 2 x7.5 Gallon                    | 2 x 7.5 Gallon                     | 2 x 7.5 Gallon                    |
| Cabinet Size          | 34.375"W x 25.25"D x<br>38.25" H | 34.375" W x 25.25" D x<br>38.25" H | 34.375"W x 25.25" D x<br>38.25" H |
| Ideal to Wash         | hands                            | utensils                           | utensils                          |