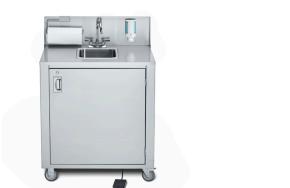

## **PORTABLE SINKS**

CV-PHS-1, 2, 3 - COLD WATER

CV-PHS-1C

CV-PHS-2C

CV-PHS-3C

For indoor and outdoor functions, when hand-washing is a must! Shipped fully assembled, complete with removable fresh and waste water tanks, 12 foot cord, standard wall plug and city water and drain hookups. Available in three convenient configurations.

Now includes hands free electrical pump-saver foot switch to eliminate pump burn out, allowing the operator to use the foot pedal to turn the faucet on/off.

## **SPECIFICATIONS**

- Stainless steel construction
- Lockable access door
- 120 Volt water pump
- PHS available with 1,2, or 3 sink compartments
- 2 x 20 litre (5 gallon) removable fresh water tanks
- 2 X 30 litre (7.5 gallon) removable waste water tanks
- Backsplash w/ soap & towel dispensers
- Ability to connect directly to city water and drain hookups
- Ready to use: ships completely assembled and crated
- All units are NSF, CSA, UL or equal approved
- 1 year parts and labor warranty