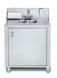

## **PORTABLE SINKS**

CV-PHS-1, 2, 3 - COLD WATER

CV-PHS-1C

CV-PHS-2C

CV-PHS-3C

For indoor and outdoor functions, when hand-washing is a must! Shipped fully assembled, complete with removable fresh and waste water tanks, 12 foot cord, standard wall plug and city water and drain hookups. Available in three convenient configurations.

## **SPECIFICATIONS**

- Stainless steel construction
- Lockable access door
- 120 Volt water pump
- PHS available with 1,2, or 3 sink compartments
- 2 x 20 litre (5 gallon) removable fresh water tanks
- 2 X 30 litre (7.5 gallon) removable waste water tanks
- Backsplash w/ soap & towel dispensers
- Ability to connect directly to city water and drain hookups
- Ready to use: ships completely assembled and crated
- All units are NSF, CSA, UL or equal approved
- 1 year parts and labor warranty