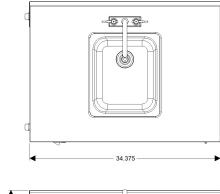

## **SPECIFICATIONS**

| Model                 | CV-PHS-1C (COLD)                 | CV-PHS-2C (COLD)                   | CV-PHS-3C (COLD                   |
|-----------------------|----------------------------------|------------------------------------|-----------------------------------|
| Sink Bowl Size        | 14"L×12"W×6"                     | 12"L×6"W×5" H                      | 12"Lx6"Wx5"H                      |
| Sinks                 | 1                                | 2                                  | 3                                 |
| Actual Weight (lbs)   | 160                              | 160                                | 160                               |
| Shipping Weight (lbs) | 218                              | 218                                | 218                               |
| Fresh water capacity  | 2 x 5 Gallon                     | 2 x 5 Gallon                       | 2 x 5 Gallon                      |
| Waste water capacity  | 2 x7.5 Gallon                    | 2 x 7.5 Gallon                     | 2 x 7.5 Gallon                    |
| Cabinet Size          | 34.375"W x 25.25"D x<br>38.25" H | 34.375" W x 25.25" D x<br>38.25" H | 34.375"W x 25.25" D x<br>38.25" H |
| Ideal to Wash         | hands                            | utensils                           | utensils                          |