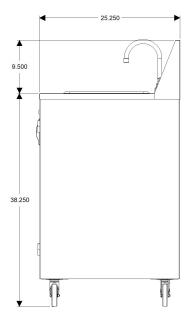

## **SPECIFICATIONS**

| Model                 | CV-PHS-1C (COLD)                 | CV-PHS-2C (COLD)                   | CV-PHS-3C (COLD                   |
|-----------------------|----------------------------------|------------------------------------|-----------------------------------|
| Sink Bowl Size        | 14"L×12"W×6"                     | 12"L×6"W×5" H                      | 12"Lx6"Wx5"H                      |
| Sinks                 | 1                                | 2                                  | 3                                 |
| Actual Weight (lbs)   | 160                              | 160                                | 160                               |
| Shipping Weight (lbs) | 218                              | 218                                | 218                               |
| Fresh water capacity  | 2 x 5 Gallon                     | 2 x 5 Gallon                       | 2 x 5 Gallon                      |
| Waste water capacity  | 2 x7.5 Gallon                    | 2 x 7.5 Gallon                     | 2 x 7.5 Gallon                    |
| Cabinet Size          | 34.375"W x 25.25"D x<br>38.25" H | 34.375" W x 25.25" D x<br>38.25" H | 34.375"W x 25.25" D x<br>38.25" H |
| Ideal to Wash         | hands                            | utensils                           | utensils                          |