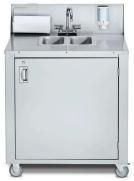

## **PORTABLE SINKS**

CV-PHS-1, 2, 3 - COLD WATER

CV-PHS-1C

CV-PHS-2C

CV-PHS-3C

For indoor and outdoor functions, when hand-washing is a must! Shipped fully assembled, complete with removable fresh and waste water tanks, 12 foot cord, standard wall plug and city water and drain hookups. Available in three convenient configurations.

## **SPECIFICATIONS**

- Stainless steel construction
- Lockable access door
- 120 Volt water pump
- PHS available with 1,2, or 3 sink compartments
- 2 x 20 litre (5 gallon) removable fresh water tanks
- 2 X 30 litre (7.5 gallon) removable waste water tanks
- Backsplash w/ soap & towel dispensers
- Ability to connect directly to city water and drain hookups
- Ready to use: ships completely assembled and crated
- All units are NSF, CSA, UL or equal approved
- 1 year parts and labor warranty