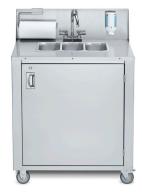

## **PORTABLE SINKS**

CV-PHS-1, 2, 3 - COLD WATER

CV-PHS-1C

CV-PHS-2C

CV-PHS-3C

For indoor and outdoor functions, when hand-washing is a must! Shipped fully assembled, complete with removable fresh and waste water tanks, 12 foot cord, standard wall plug and city water and drain hookups. Available in three convenient configurations.

## **SPECIFICATIONS**

- Stainless steel construction
- Lockable access door
- 120 Volt water pump
- PHS available with 1,2, or 3 sink compartments
- 2 x 20 litre (5 gallon) removable fresh water tanks
- 2 X 30 litre (7.5 gallon) removable waste water tanks
- Backsplash w/ soap & towel dispensers
- Ability to connect directly to city water and drain hookups
- Ready to use: ships completely assembled and crated
- All units are NSF, CSA, UL or equal approved
- 1 year parts and labor warranty