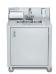

## **PORTABLE SINKS**

CV-PHS-1, 2, 3 - COLD WATER

CV-PHS-1C

CV-PHS-2C

CV-PHS-3C

For indoor and outdoor functions, when hand-washing is a must! Shipped fully assembled, complete with removable fresh and waste water tanks, 12 foot cord, standard wall plug and city water and drain hookups. Available in three convenient configurations.

## **SPECIFICATIONS**

- Stainless steel construction
- Lockable access door
- 120 Volt water pump
- PHS available with 1,2, or 3 sink compartments
- 2 x 20 litre (5 gallon) removable fresh water tanks
- 2 X 30 litre (7.5 gallon) removable waste water tanks
- Backsplash w/ soap & towel dispensers
- Ability to connect directly to city water and drain hookups
- Ready to use: ships completely assembled and crated
- All units are NSF, CSA, UL or equal approved
- 1 year parts and labor warranty