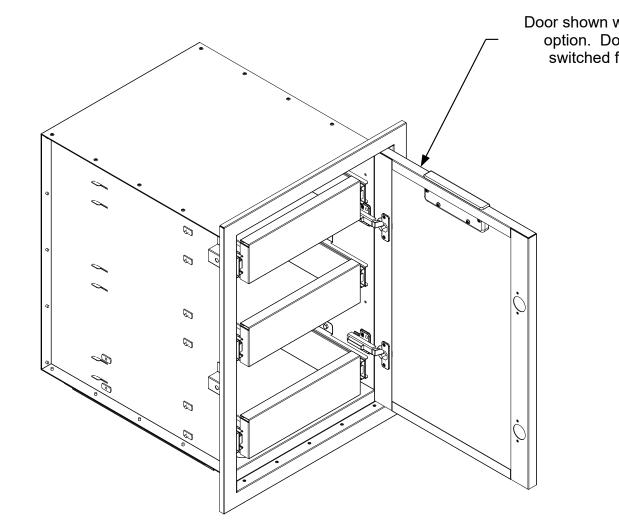

Three drawer cabinet shown. The cabine available in a two drawer (IBILC-2D) and drawer (IBILC-1D) option. Drawers can be into any of the three mounting options s Drawers can also be added at a later d