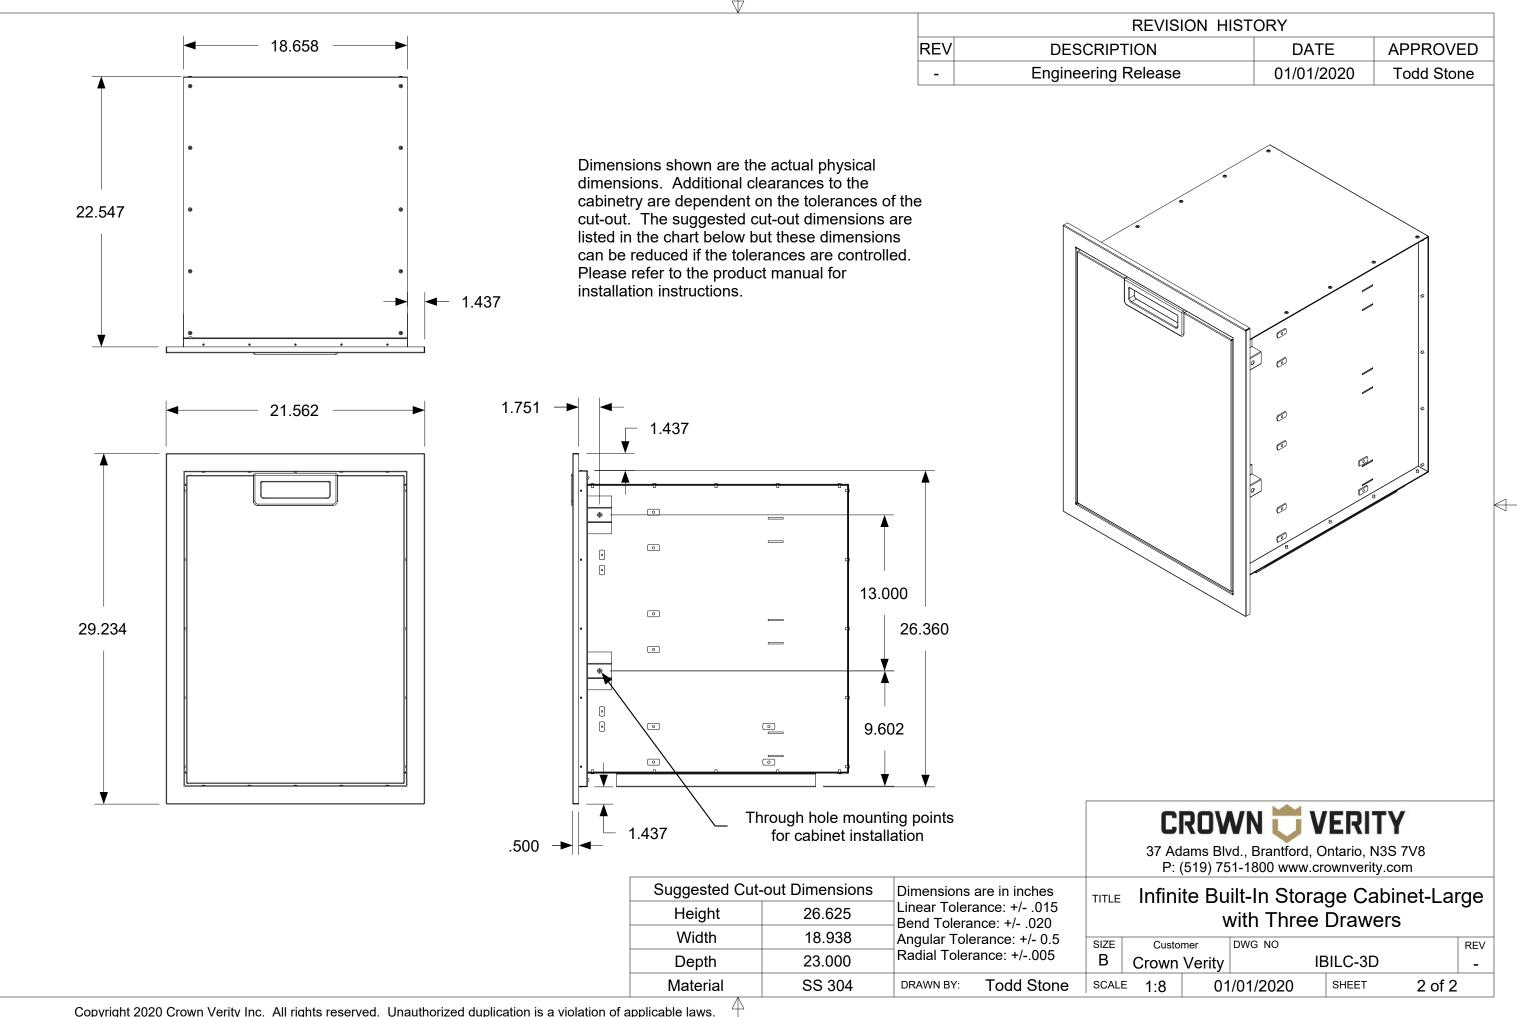

|                                                           |          | REVISION HISTORY                         |         |             |           |         |           |                                              |         | _  |
|-----------------------------------------------------------|----------|------------------------------------------|---------|-------------|-----------|---------|-----------|----------------------------------------------|---------|----|
|                                                           |          | REV                                      |         | CRIPTION    |           |         | DATE      |                                              | PROVE   |    |
|                                                           |          | -                                        | Enginee | ering Relea | se        | 01      | /01/202   | 0   Toc                                      | ld Stor | le |
| h righthand mounti<br>hardware can be<br>a lefthand mount | ng       |                                          |         |             |           |         |           |                                              |         |    |
| е.                                                        |          |                                          |         | 37          | Adams Bl  |         | ord, Onta | <b>IKI I Y</b><br>rio, N3S 7V<br>iverity.com | 8       |    |
| Suggested Cut-ou                                          |          | )imensions are in i                      |         |             |           |         |           | Cabine                                       | t-l ar  | ne |
| Height                                                    |          | inear Tolerance: +<br>Bend Tolerance: +/ |         |             |           | with Th | -         |                                              | -Lai    | Je |
| Width                                                     | 18.938 A | ngular Tolerance:                        | +/- 0.5 | SIZE Cu     | istomer   | DWG NO  |           |                                              |         | RE |
| Depth                                                     | 23.000 F | Radial Tolerance: +                      | -/005   | _           | vn Verity |         | IBILO     | C-3D                                         |         | -  |
|                                                           |          |                                          |         |             |           |         |           |                                              |         |    |