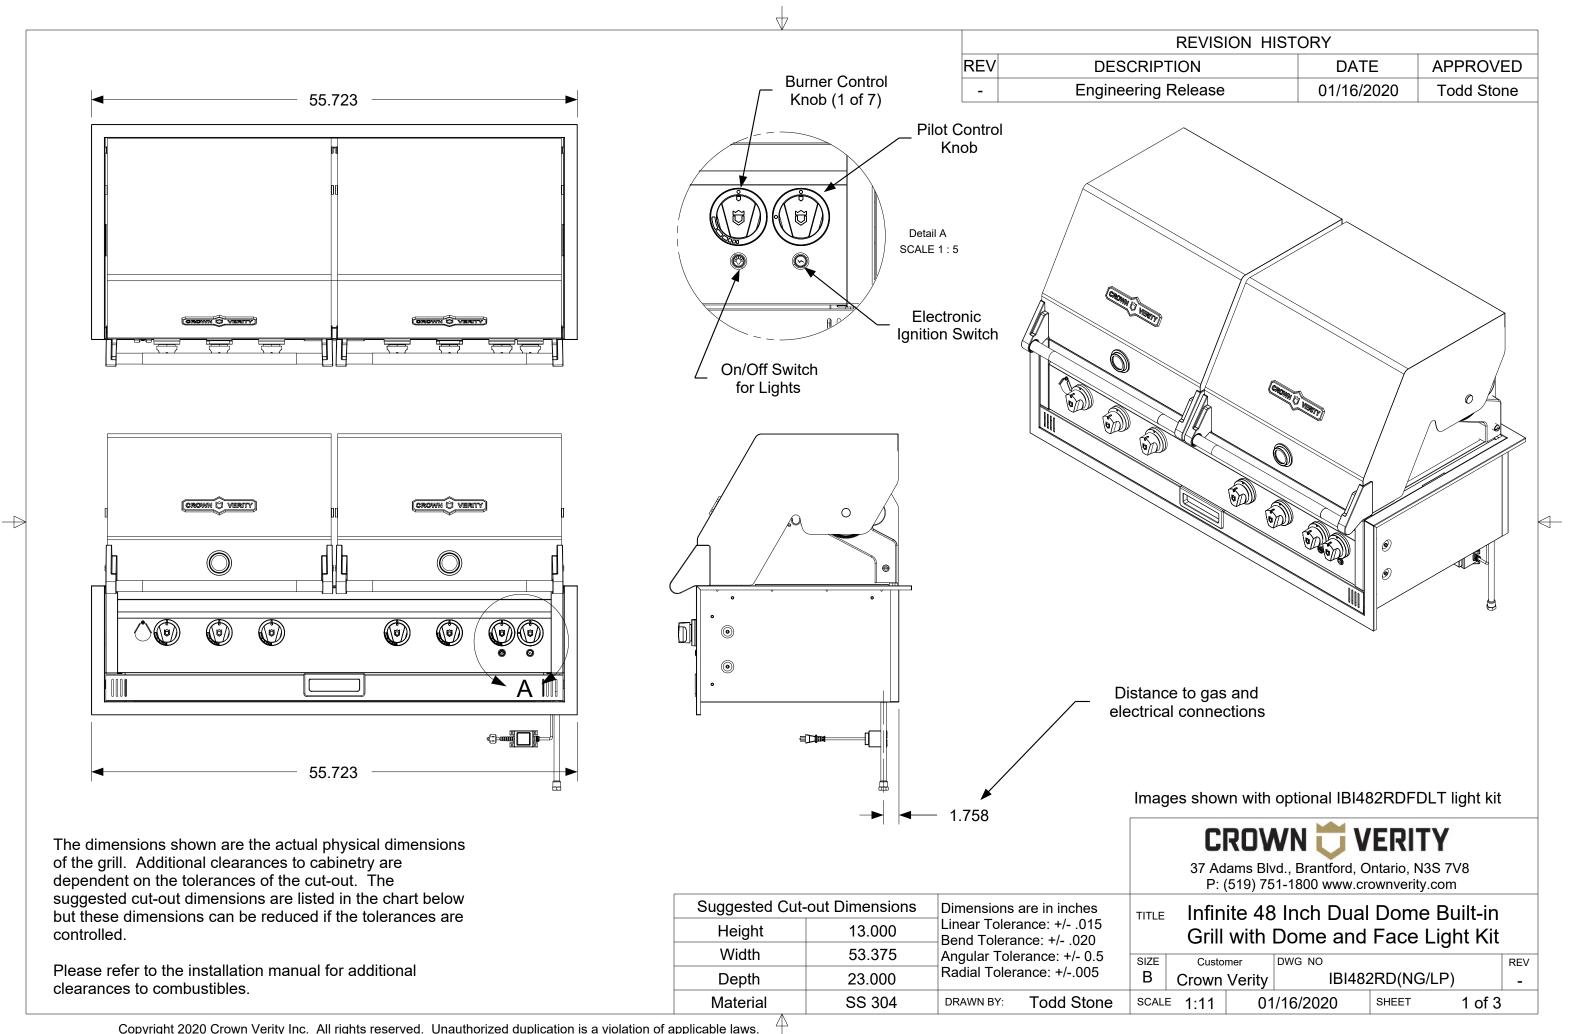

| REV | DESCRIP     |
|-----|-------------|
| -   | Engineering |
|     | REV<br>-    |

This dimension is the furthest point the dome protrudes back as it opens. It is 3.286 inches

The dimensions shown are the actual physical dimensions of the grill. Additional clearances to cabinetry are dependent on the tolerances of the cut-out. The suggested cut-out dimensions are listed in the chart below but these dimensions can be reduced if the tolerances are controlled.

Please refer to the installation manual for additional clearances to combustibles.

 $\rightarrow$ 

4

Copyright 2020 Crown Verity Inc. All rights reserved. Unauthorized duplication is a violation of applicable laws.