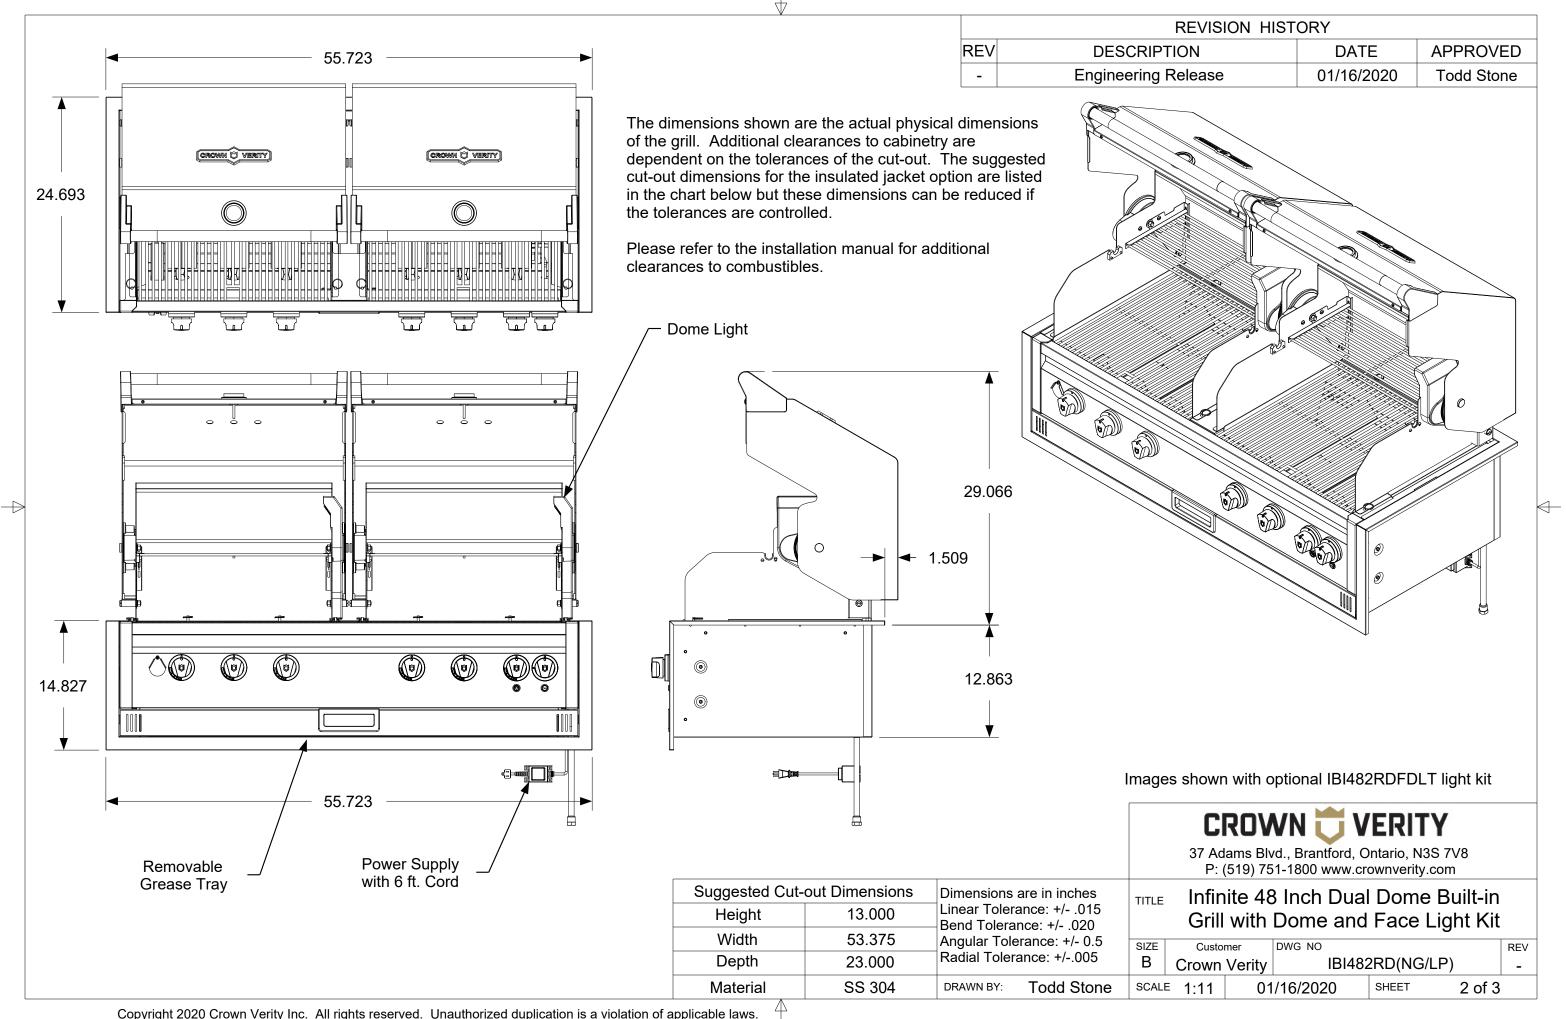

| REV | DESCRIP     |
|-----|-------------|
| -   | Engineering |
|     | REV<br>-    |

This dimension is the furthest point the dome protrudes back as it opens. It is 3.286 inches

The dimensions shown are the actual physical dimensions of the grill. Additional clearances to cabinetry are dependent on the tolerances of the cut-out. The suggested cut-out dimensions are listed in the chart below but these dimensions can be reduced if the tolerances are controlled.

Please refer to the installation manual for additional clearances to combustibles.

 $\rightarrow$ 

4

Copyright 2020 Crown Verity Inc. All rights reserved. Unauthorized duplication is a violation of applicable laws.