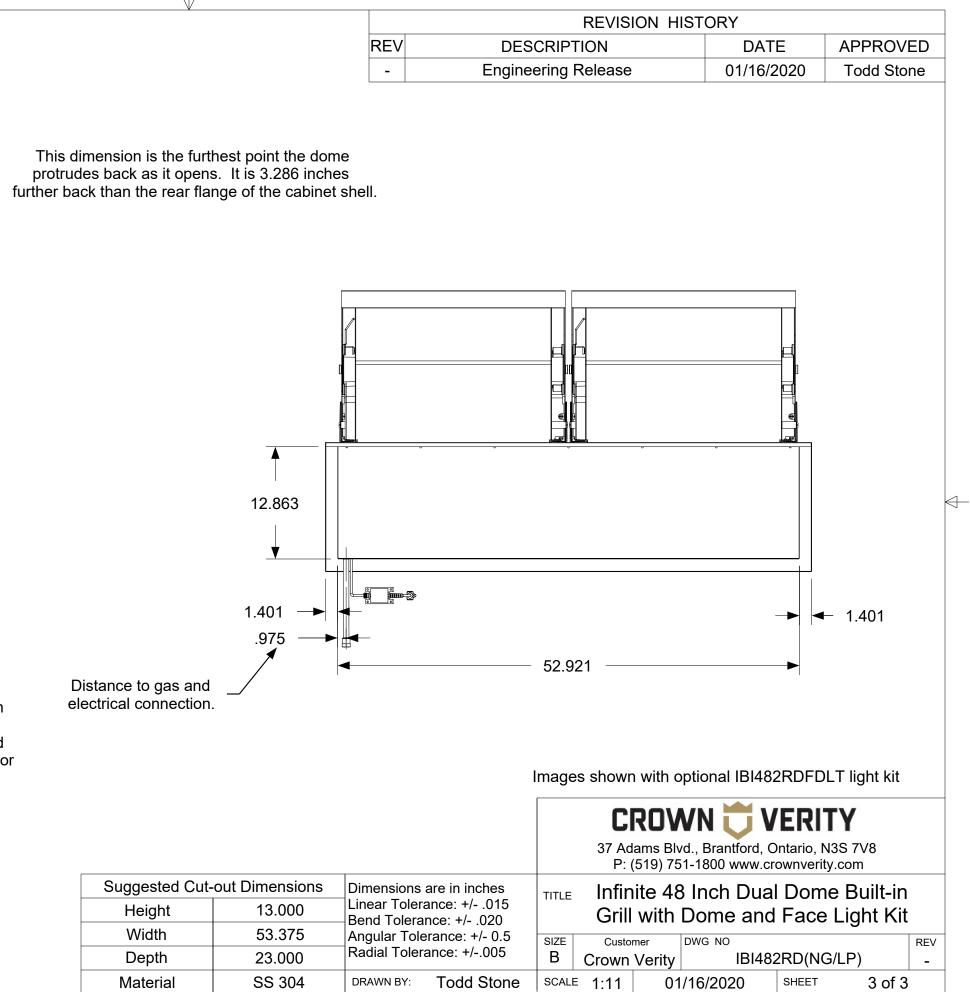

| REV | DESCRIP     |
|-----|-------------|
| -   | Engineering |
|     | REV<br>-    |

This dimension is the furthest point the dome protrudes back as it opens. It is 3.286 inches

The dimensions shown are the actual physical dimensions of the grill. Additional clearances to cabinetry are dependent on the tolerances of the cut-out. The suggested cut-out dimensions are listed in the chart below but these dimensions can be reduced if the tolerances are controlled.

Please refer to the installation manual for additional clearances to combustibles.

 $\rightarrow$ 

4

Copyright 2020 Crown Verity Inc. All rights reserved. Unauthorized duplication is a violation of applicable laws.