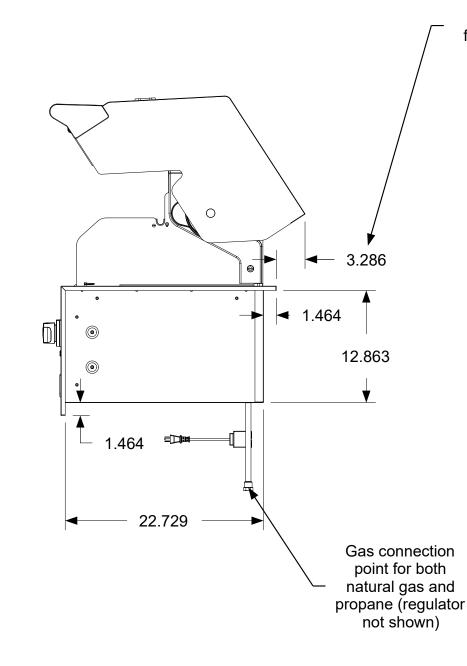

| REV | DESCRIP     |
|-----|-------------|
| -   | Engineering |
|     | REV<br>-    |

This dimension is the furthest point the dome protrudes back as it opens. It is 3.286 inches

The dimensions shown are the actual physical dimensions of the grill. Additional clearances to cabinetry are dependent on the tolerances of the cut-out. The suggested cut-out dimensions are listed in the chart below but these dimensions can be reduced if the tolerances are controlled.