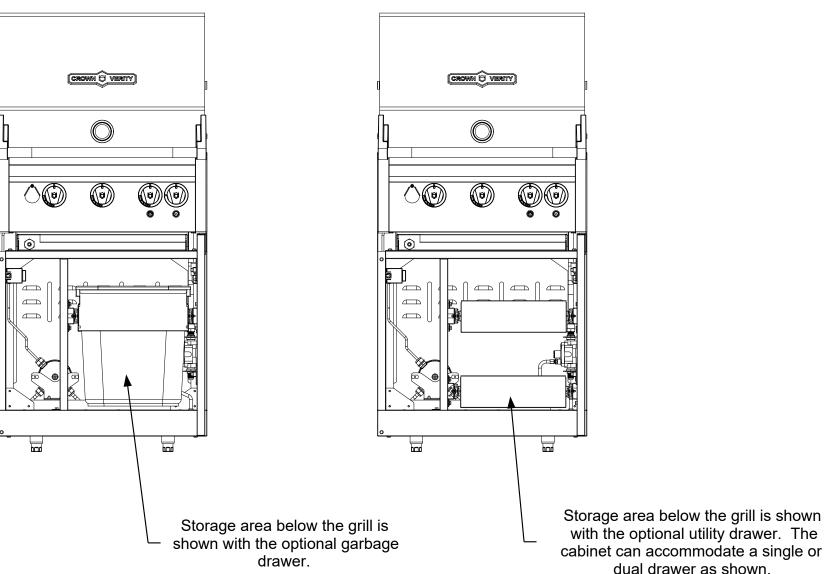

with the optional utility drawer. The cabinet can accommodate a single or dual drawer as shown.

Image shown with optional IGM24FDLT Light Kit

## CROWN TVERITY

37 Adams Blvd., Brantford, Ontario, N3S 7V8 P: (519) 751-1800 www.crownverity.com

|  | Gauge       | Gauge N/A |                                                                                                  | Dimensions are in inches |       | TLE Infinite 24 Inch Grill Module |    | چ              |       |        |   |
|--|-------------|-----------|--------------------------------------------------------------------------------------------------|--------------------------|-------|-----------------------------------|----|----------------|-------|--------|---|
|  | Weight (Kg) | N/A       | Linear Tolerance: +/015 Bend Tolerance: +/020 Angular Tolerance: +/- 0.5 Radial Tolerance: +/005 |                          |       | with Dome and Face Light Kit      |    |                |       |        |   |
|  | K Factor    | N/A       |                                                                                                  |                          | SIZE  |                                   |    |                | REV   |        |   |
|  | Finish      | #4        |                                                                                                  |                          | В     | Crown Verity                      |    | y IGM24(NG/LP) |       |        | - |
|  | Material    | SS 304    | DRAWN BY:                                                                                        | Todd Stone               | SCALI | 1:12                              | 01 | /01/2020       | SHEET | 3 of 3 |   |