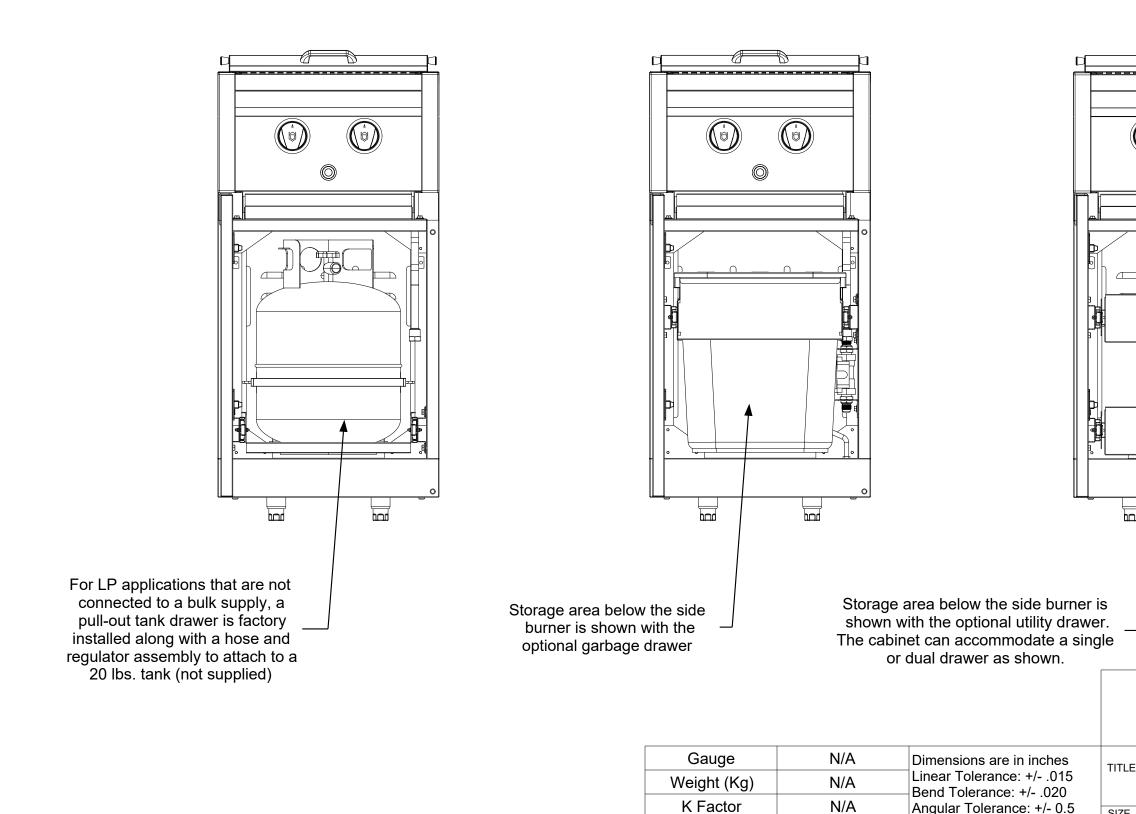

SCAL

|                  |                                                                            | REVIS                                                                        | SION H           | STORY            |           |            |     |
|------------------|----------------------------------------------------------------------------|------------------------------------------------------------------------------|------------------|------------------|-----------|------------|-----|
| REV              | DES                                                                        | CRIPTION                                                                     |                  | DAT              | E         | APPROVED   |     |
| -                | Enginee                                                                    | Engineering Release                                                          |                  |                  | 2020      | Todd Stone |     |
| the op<br>can ac | w the side burner in ptional utility drawer commodate a sing wer as shown. | r/<br>lle                                                                    |                  |                  | FDI       |            |     |
|                  |                                                                            | 37 A                                                                         | dams Blv         | d., Brantford, C | ntario, N | 3S 7V8     |     |
| near To          | ons are in inches<br>olerance: +/015                                       | P: (519) 751-1800 www.crownverity.com   TITLE   Infinite Cabinet Module with |                  |                  |           |            |     |
|                  | lerance: +/020<br>Tolerance: +/- 0.5                                       |                                                                              |                  | Side Burr        | ner       |            |     |
|                  | olerance: +/005                                                            |                                                                              | omer<br>N Verity | DWG NO           | SB(NG/I   | LP)        | REV |
|                  |                                                                            |                                                                              | . vonty          | 10141            |           | /          |     |

#4

SS 304

Finish Material

Copyright 2020 Crown Verity Inc. All rights reserved. Unauthorized duplication is a violation of applicable laws.

 $\rightarrow$