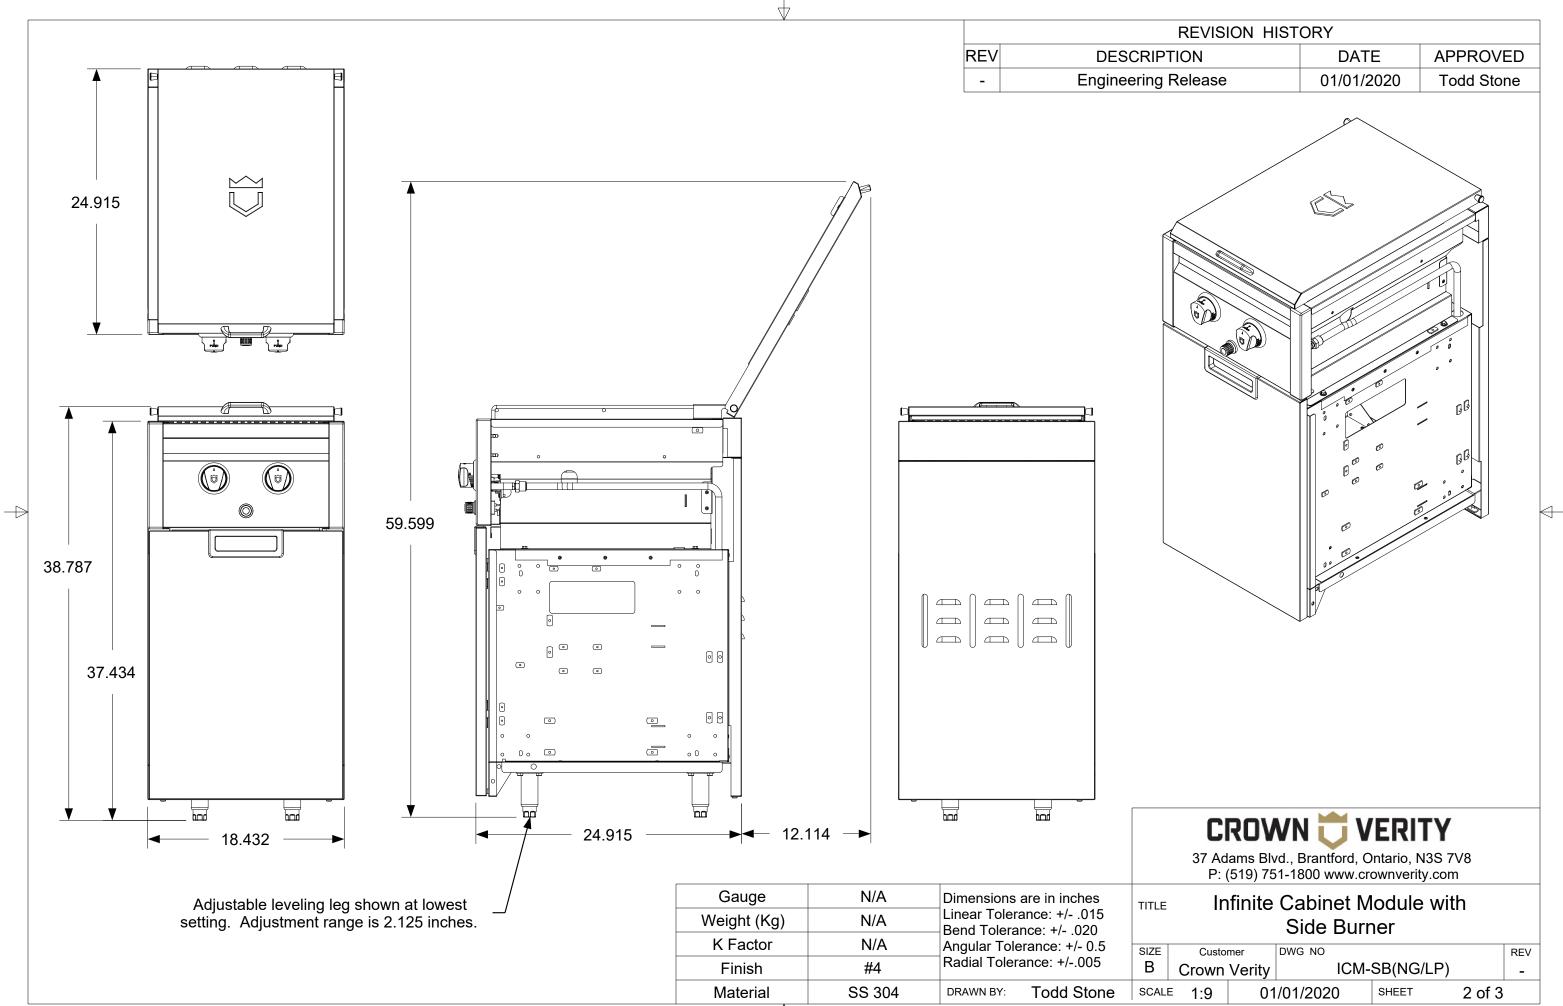

SCAL

|                  |                                                                            | REVIS                                                                        | SION H           | STORY            |           |            |     |
|------------------|----------------------------------------------------------------------------|------------------------------------------------------------------------------|------------------|------------------|-----------|------------|-----|
| REV              | DES                                                                        | CRIPTION                                                                     |                  | DAT              | E         | APPROVED   |     |
| -                | Enginee                                                                    | Engineering Release                                                          |                  |                  | 2020      | Todd Stone |     |
| the op<br>can ac | w the side burner in ptional utility drawer commodate a sing wer as shown. | r/<br>lle                                                                    |                  |                  | FDI       |            |     |
|                  |                                                                            | 37 A                                                                         | dams Blv         | d., Brantford, C | ntario, N | 3S 7V8     |     |
| near To          | ons are in inches<br>olerance: +/015                                       | P: (519) 751-1800 www.crownverity.com   TITLE   Infinite Cabinet Module with |                  |                  |           |            |     |
|                  | lerance: +/020<br>Tolerance: +/- 0.5                                       |                                                                              |                  | Side Burr        | ner       |            |     |
|                  | olerance: +/005                                                            |                                                                              | omer<br>N Verity | DWG NO           | SB(NG/I   | LP)        | REV |
|                  |                                                                            |                                                                              | . vonty          | 10141            |           | /          |     |