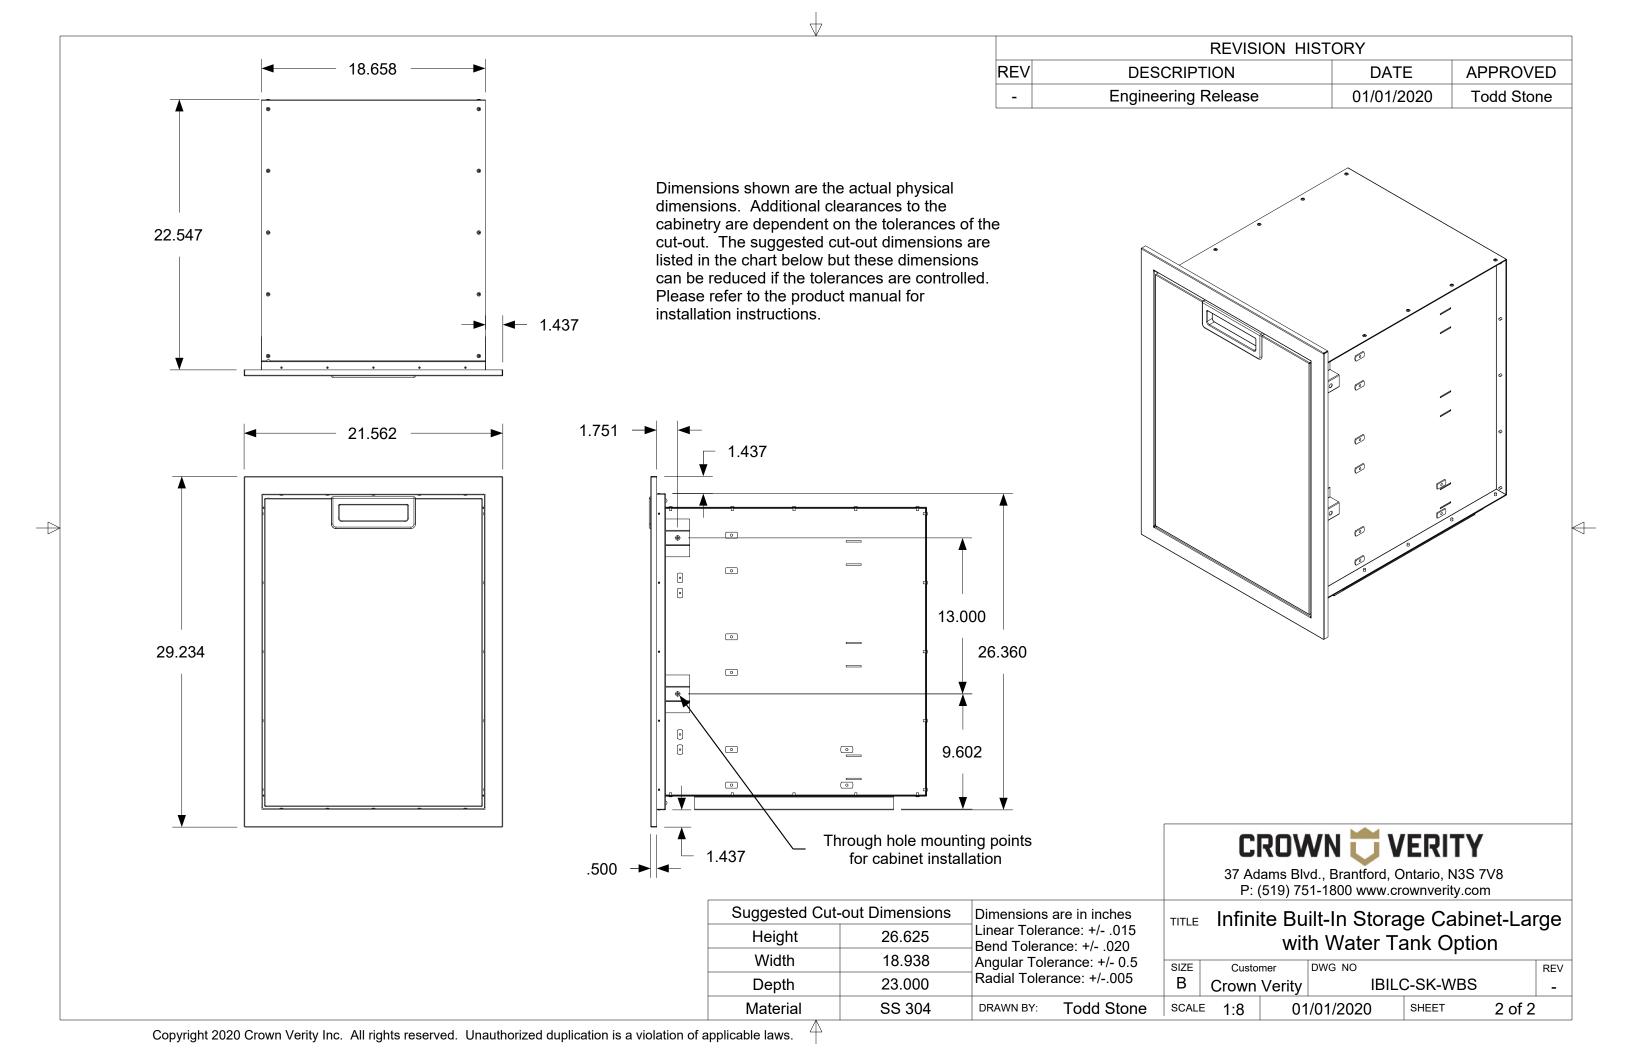

## CROWN 👸 VERITY

37 Adams Blvd., Brantford, Ontario, N3S 7V8 P: (519) 751-1800 www.crownverity.com

| Suggested Cut- | out Dimensions | Dimensions are in inches                           |  |  |  |
|----------------|----------------|----------------------------------------------------|--|--|--|
| Height         | 26.625         | Linear Tolerance: +/015<br>Bend Tolerance: +/020   |  |  |  |
| Width          | 18.938         | Angular Tolerance: +/- 0.5 Radial Tolerance: +/005 |  |  |  |
| Depth          | 23.000         |                                                    |  |  |  |
| Material       | SS 304         | DRAWN BY: Todd Stone                               |  |  |  |

| ΓITLE | Infinite Built-In Storage Cabinet-Lar with Water Tank Option | ge |
|-------|--------------------------------------------------------------|----|
|       |                                                              |    |

|       |          |        |          | <del>-</del> |        |     |
|-------|----------|--------|----------|--------------|--------|-----|
| SIZE  | Customer |        | DWG NO   |              |        | REV |
| В     | Crown    | Verity | IBILO    | C-SK-WBS     |        | -   |
| SCALI | E 1:8    | 01     | /01/2020 | SHEET        | 1 of 2 |     |