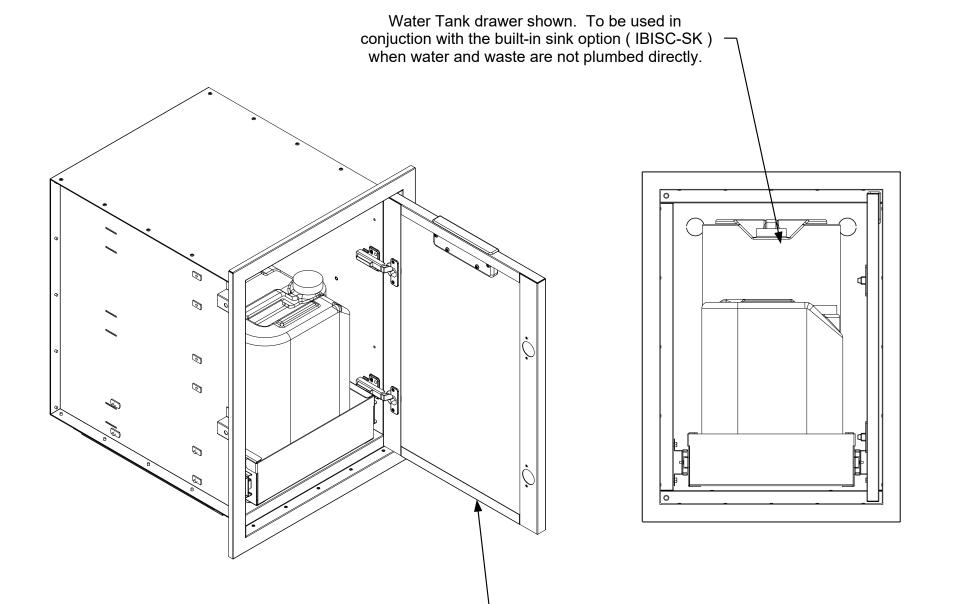

Door shown with righthand mounting option. Door hardware can be switched for a lefthand mount