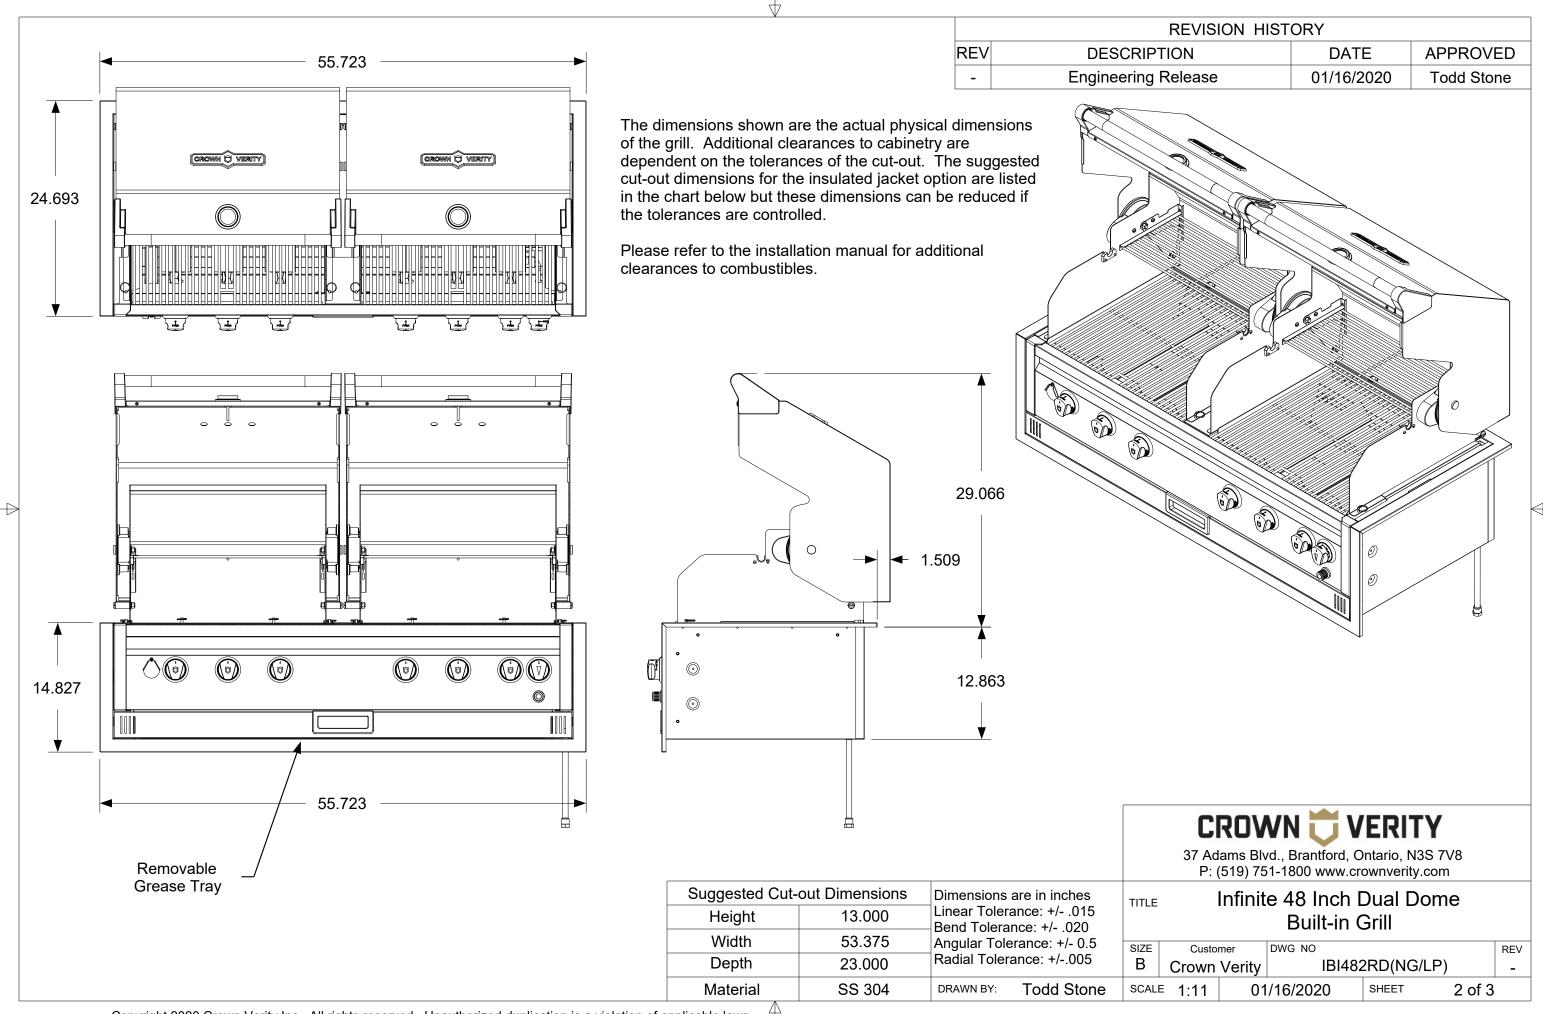

The dimensions shown are the actual physical dimensions of the grill. Additional clearances to cabinetry are dependent on the tolerances of the cut-out. The suggested cut-out dimensions are listed in the chart below but these dimensions can be reduced if the tolerances are controlled.

Please refer to the installation manual for additional clearances to combustibles.

|     | REVISION HISTORY    |            |            |  |  |
|-----|---------------------|------------|------------|--|--|
| REV | DESCRIPTION         | DATE       | APPROVED   |  |  |
| -   | Engineering Release | 01/16/2020 | Todd Stone |  |  |