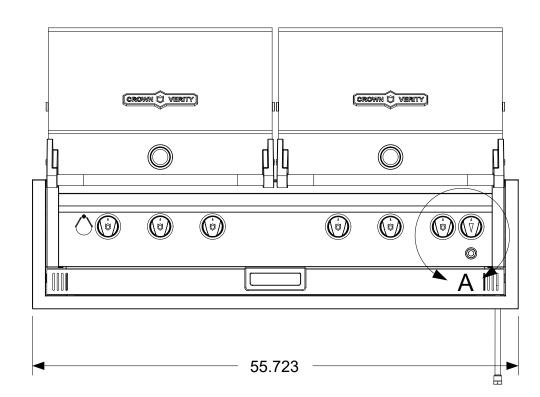

12.863 1.401 **◄** 1.401 52.921

The dimensions shown are the actual physical dimensions of the grill. Additional clearances to cabinetry are dependent on the tolerances of the cut-out. The suggested cut-out dimensions are listed in the chart below but these dimensions can be reduced if the tolerances are controlled.

Please refer to the installation manual for additional clearances to combustibles.

| Suggested C | ut-out Dimensions | 3.000 Linear Tolerance: +/015 Bend Tolerance: +/020 Angular Tolerance: +/- 0.5 |  |
|-------------|-------------------|--------------------------------------------------------------------------------|--|
| Height      | 13.000            |                                                                                |  |
| Width       | 53.375            |                                                                                |  |
| Depth       | 23.000            |                                                                                |  |
| Material    | SS 304            | DRAWN BY: Todd Stone                                                           |  |