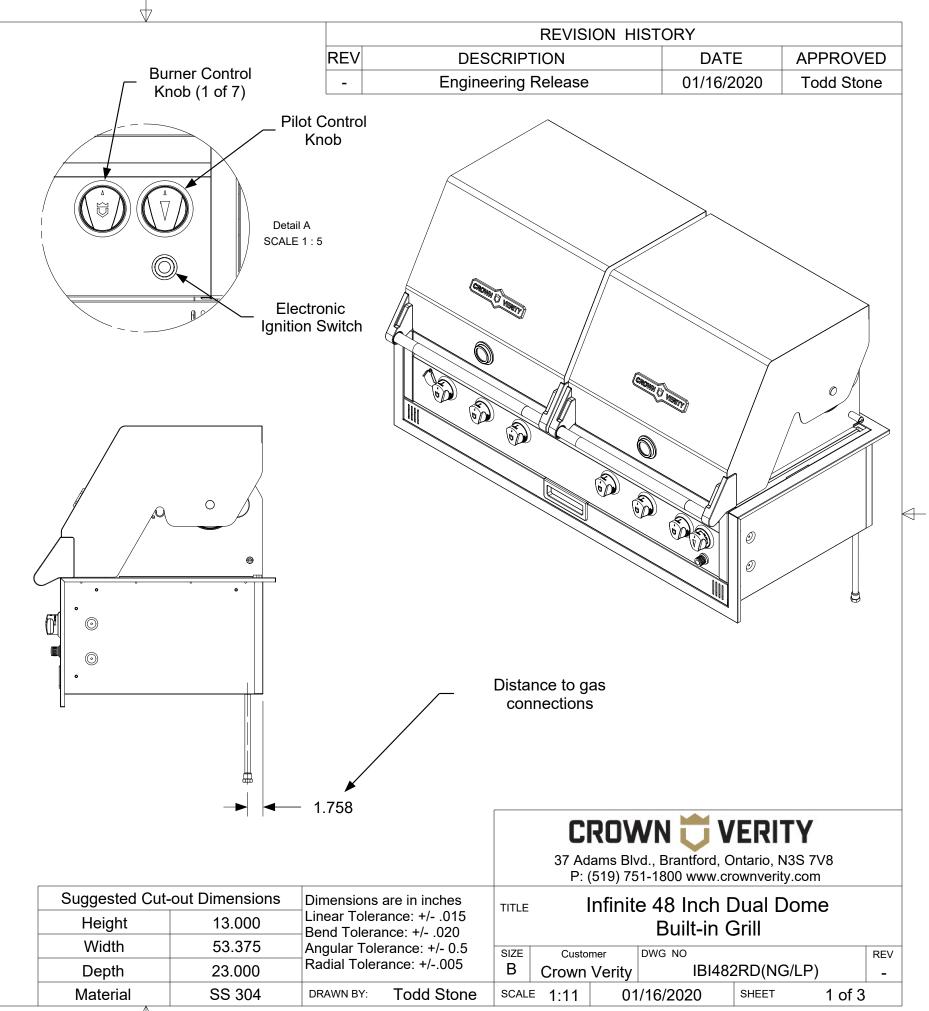

Distance to gas connection.

> Infinite 48 Inch Dual Dome TITLE Built-in Grill DWG NO SIZE Customer REV IBI482RD(NG/LP) Crown Verity

> > 01/16/2020

SHEET

3 of 3

SCALE 1:11

**CROWN** TVERITY

37 Adams Blvd., Brantford, Ontario, N3S 7V8 P: (519) 751-1800 www.crownverity.com