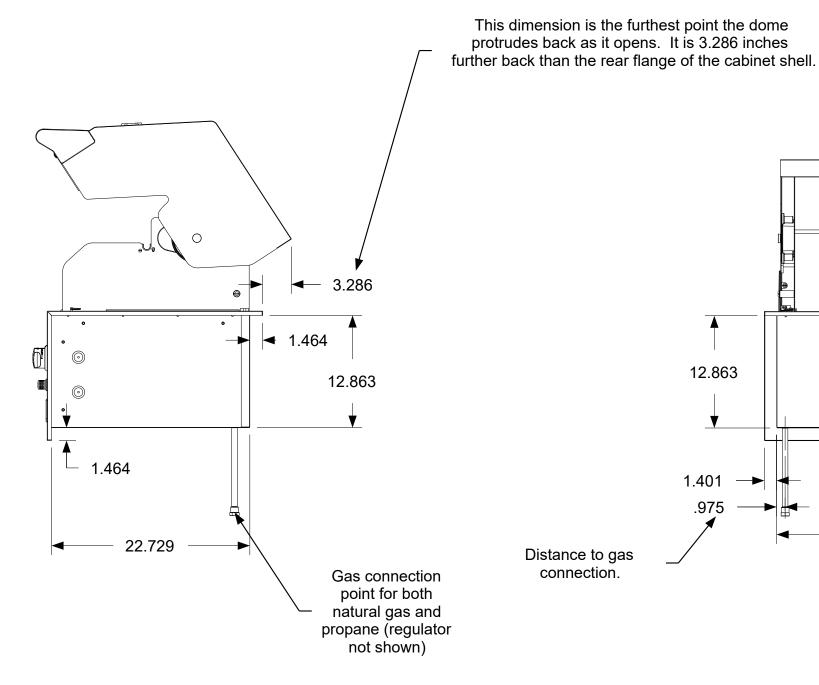

Distance to gas connection.

> Infinite 48 Inch Dual Dome TITLE Built-in Grill DWG NO SIZE Customer REV IBI482RD(NG/LP) Crown Verity

> > 01/16/2020

SHEET

3 of 3

SCALE 1:11

**CROWN** TVERITY

37 Adams Blvd., Brantford, Ontario, N3S 7V8 P: (519) 751-1800 www.crownverity.com