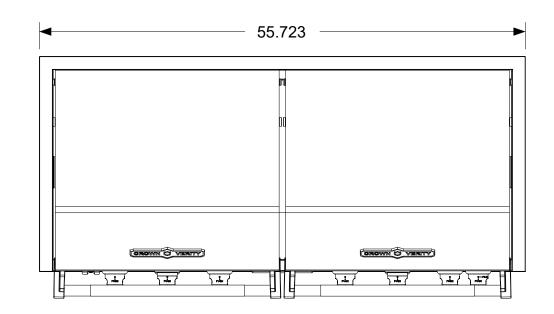

The dimensions shown are the actual physical dimensions of the grill. Additional clearances to cabinetry are dependent on the tolerances of the cut-out. The suggested cut-out dimensions are listed in the chart below but these dimensions can be reduced if the tolerances are controlled.

Please refer to the installation manual for additional clearances to combustibles.

|     | REVISION HISTORY    |            |            |  |  |
|-----|---------------------|------------|------------|--|--|
| REV | DESCRIPTION         | DATE       | APPROVED   |  |  |
| -   | Engineering Release | 01/16/2020 | Todd Stone |  |  |