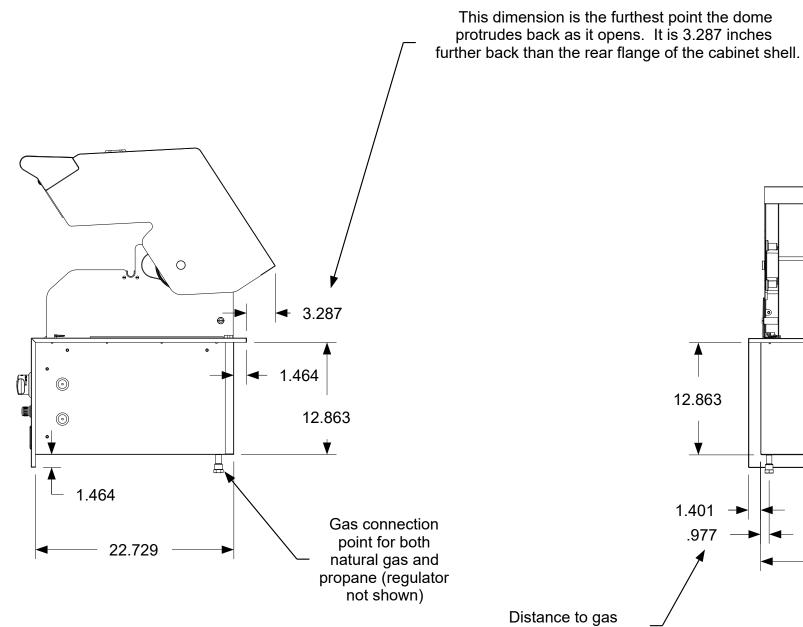

12.863 1.401 → **◆** 1.401 .977 52.921 Distance to gas

The dimensions shown are the actual physical dimensions of the grill. Additional clearances to cabinetry are dependent on the tolerances of the cut-out. The suggested cut-out dimensions are listed in the chart below but these dimensions can be reduced if the tolerances are controlled.

connection.

Infinite 48 Inch Single Dome Built-in Grill

**CROWN** TVERITY

37 Adams Blvd., Brantford, Ontario, N3S 7V8 P: (519) 751-1800 www.crownverity.com

 SIZE
 Customer
 DWG NO
 REV

 B
 Crown Verity
 IBI48(NG/LP)