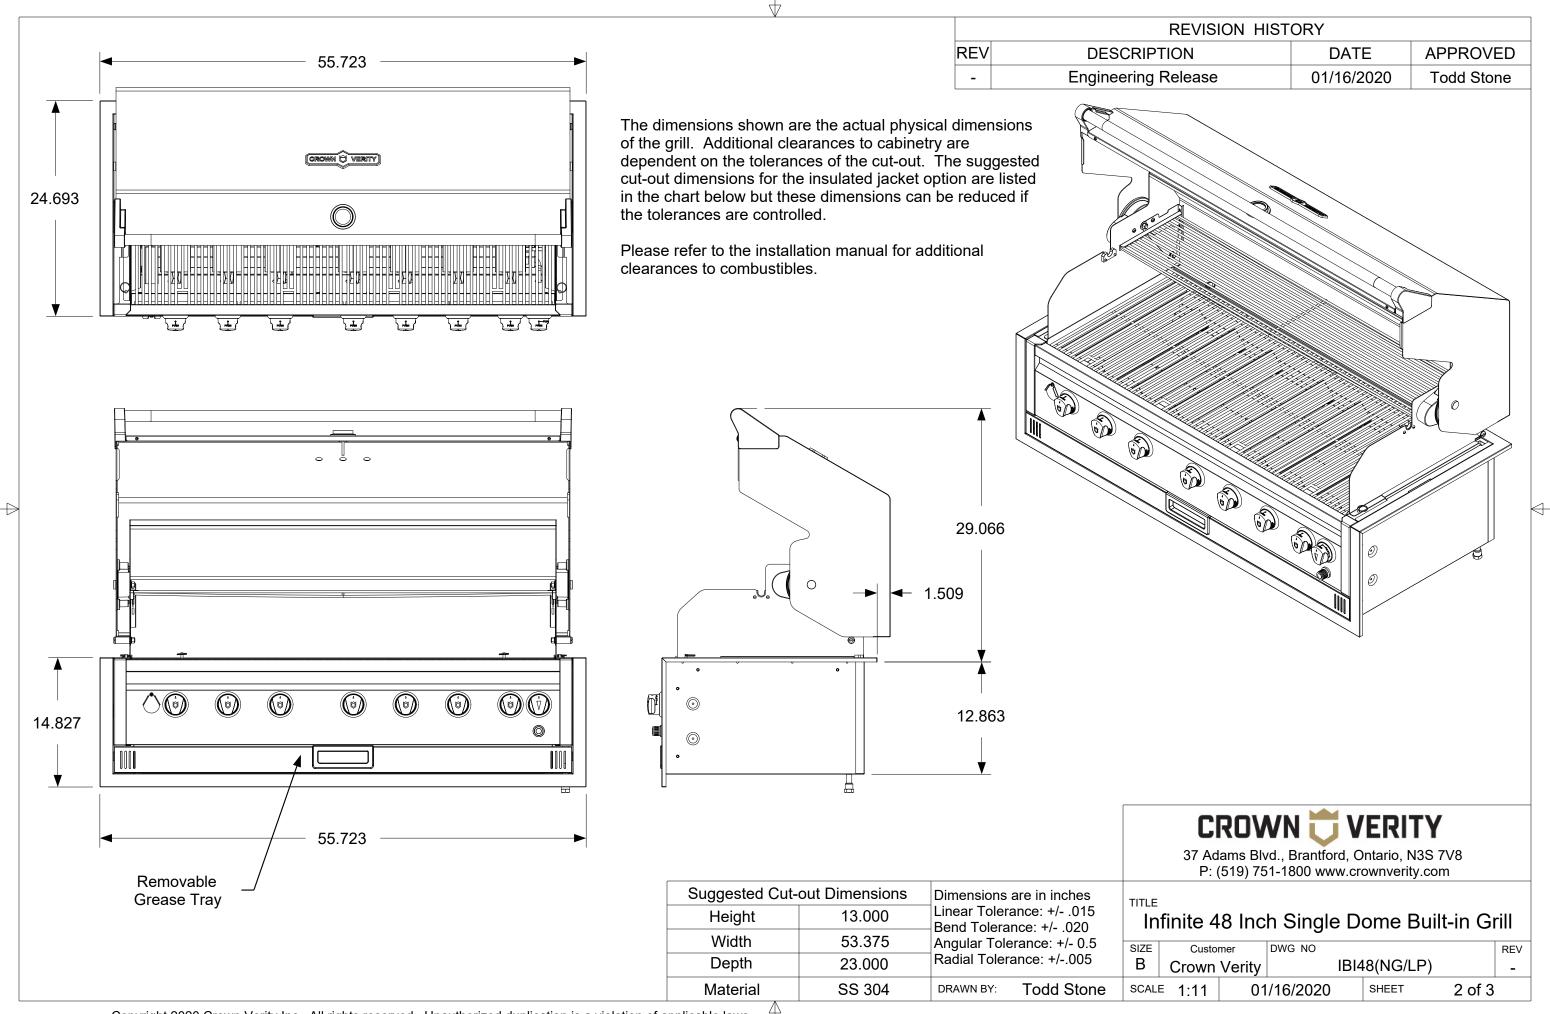

The dimensions shown are the actual physical dimensions of the grill. Additional clearances to cabinetry are dependent on the tolerances of the cut-out. The suggested cut-out dimensions are listed in the chart below but these dimensions can be reduced if the tolerances are controlled.

Please refer to the installation manual for additional clearances to combustibles.

|     | REVISION HISTORY    |            |            |  |
|-----|---------------------|------------|------------|--|
| REV | DESCRIPTION         | DATE       | APPROVED   |  |
| -   | Engineering Release | 01/16/2020 | Todd Stone |  |