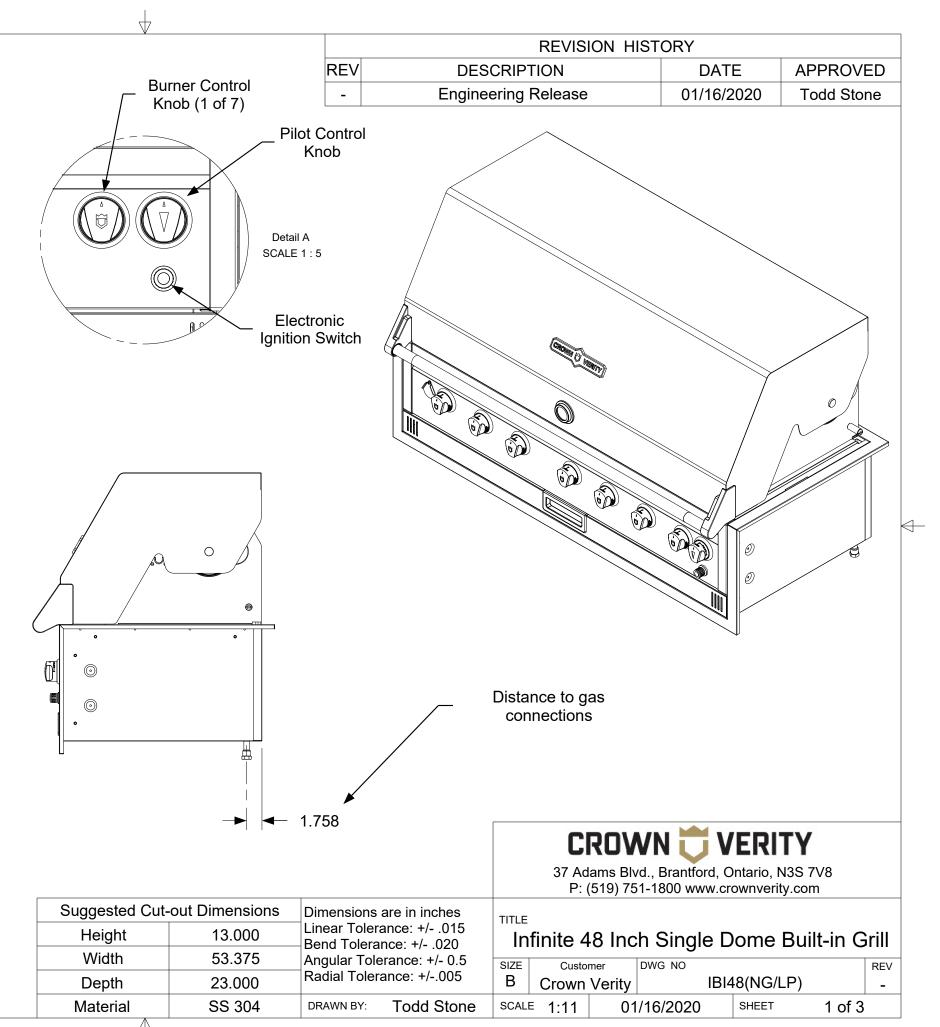

The dimensions shown are the actual physical dimensions of the grill. Additional clearances to cabinetry are dependent on the tolerances of the cut-out. The suggested cut-out dimensions are listed in the chart below but these dimensions can be reduced if the tolerances are controlled.

Please refer to the installation manual for additional clearances to combustibles.

|     | REVISION HISTORY    |            |            |  |
|-----|---------------------|------------|------------|--|
| REV | DESCRIPTION         | DATE       | APPROVED   |  |
| -   | Engineering Release | 01/16/2020 | Todd Stone |  |

12.863 1.401 → **◆** 1.401 .977 52.921 Distance to gas

The dimensions shown are the actual physical dimensions of the grill. Additional clearances to cabinetry are dependent on the tolerances of the cut-out. The suggested cut-out dimensions are listed in the chart below but these dimensions can be reduced if the tolerances are controlled.

Please refer to the installation manual for additional clearances to combustibles.

**Suggested Cut-out Dimensions** Dimensions are in inches Linear Tolerance: +/- .015 13.000 Height Bend Tolerance: +/- .020 53.375 Width Angular Tolerance: +/- 0.5 Radial Tolerance: +/-.005 23.000 Depth SS 304 Material DRAWN BY: Todd Stone