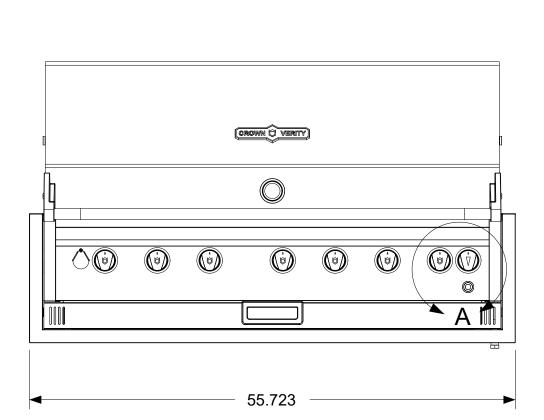

The dimensions shown are the actual physical dimensions of the grill. Additional clearances to cabinetry are dependent on the tolerances of the cut-out. The suggested cut-out dimensions are listed in the chart below but these dimensions can be reduced if the tolerances are controlled.

Please refer to the installation manual for additional clearances to combustibles.





|     | REVISION HISTORY    |            |            |  |
|-----|---------------------|------------|------------|--|
| REV | DESCRIPTION         | DATE       | APPROVED   |  |
| -   | Engineering Release | 01/16/2020 | Todd Stone |  |



12.863 1.401 → **◆** 1.401 .977 52.921 Distance to gas

The dimensions shown are the actual physical dimensions of the grill. Additional clearances to cabinetry are dependent on the to