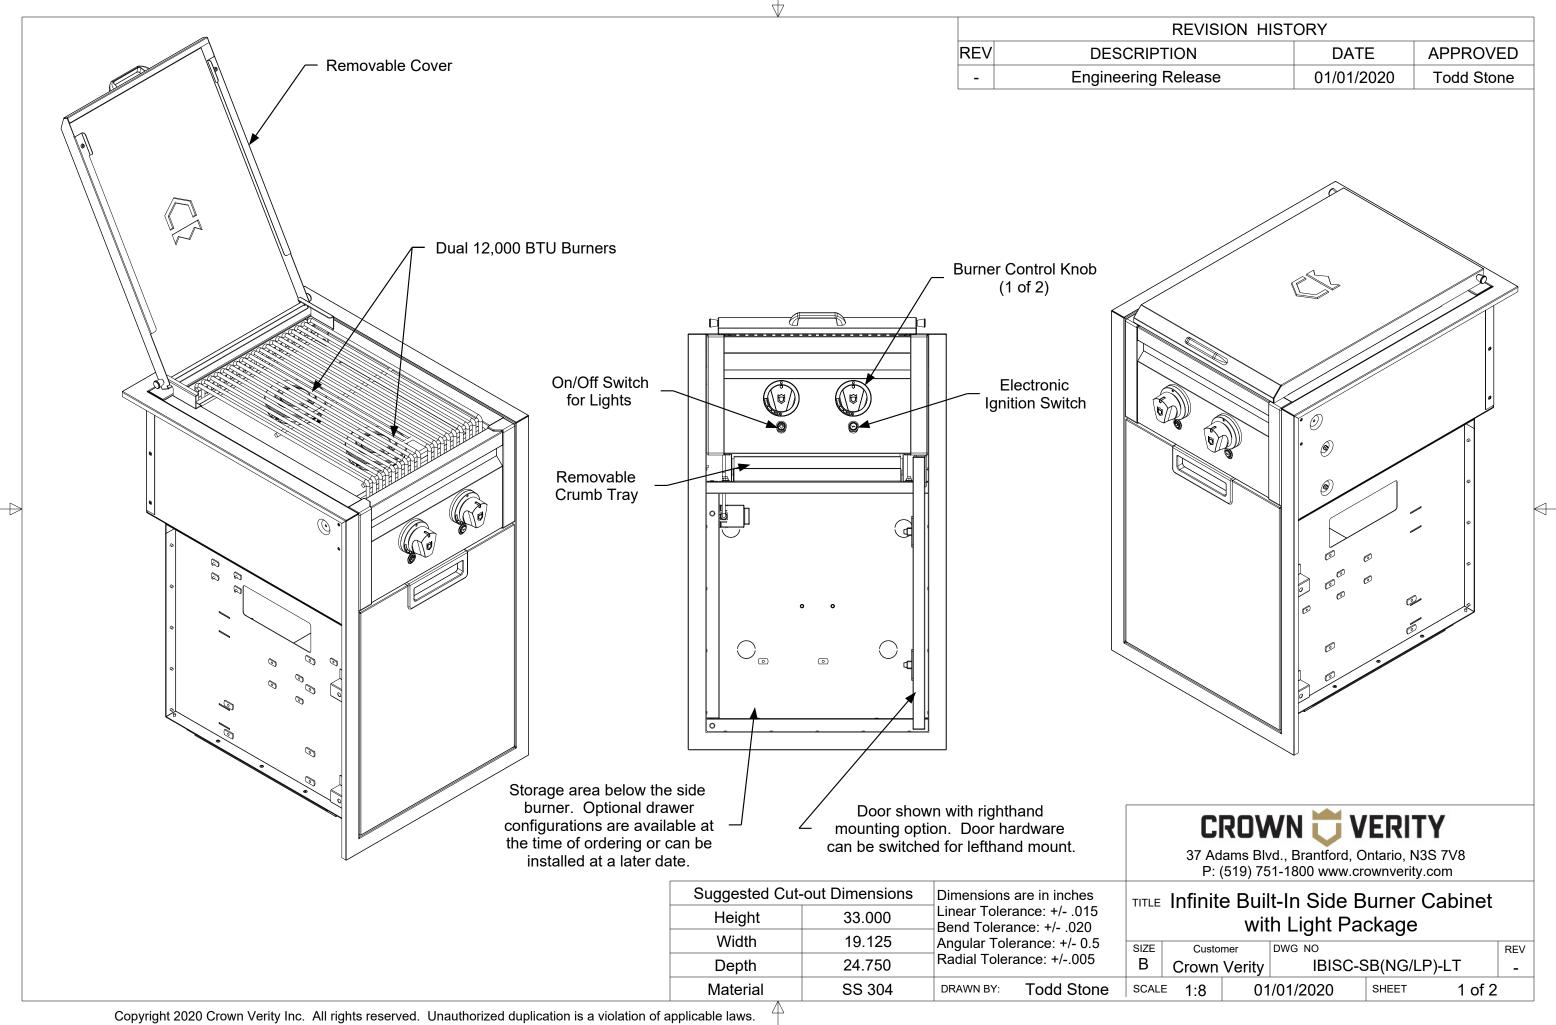

|     | REVISION HISTORY    |            |            |  |  |  |  |  |
|-----|---------------------|------------|------------|--|--|--|--|--|
| REV | DESCRIPTION         | DATE       | APPROVED   |  |  |  |  |  |
| -   | Engineering Release | 01/01/2020 | Todd Stone |  |  |  |  |  |

CROWN TVERITY

37 Adams Blvd., Brantford, Ontario, N3S 7V8 P: (519) 751-1800 www.crownverity.com

| Suggested Cut- | out Dimensions | Dimensions are in inches Linear Tolerance: +/015 Bend Tolerance: +/020 Angular Tolerance: +/- 0.5 Radial Tolerance: +/005 |                   | TITLE Infinite Built-In Side |                 |        |          |  |              |  |
|----------------|----------------|---------------------------------------------------------------------------------------------------------------------------|-------------------|------------------------------|-----------------|--------|----------|--|--------------|--|
| Height         | 33.000         |                                                                                                                           |                   | Linear Folerance: +/015      |                 |        |          |  | vith Light F |  |
| Width          | 19.125         |                                                                                                                           |                   | SIZE                         | Customer DWG NO |        |          |  |              |  |
| Depth          | 24.750         |                                                                                                                           |                   | В                            | Crown           | Verity | IBIS     |  |              |  |
| Material       | SS 304         | DRAWN BY:                                                                                                                 | <b>Todd Stone</b> | SCALE                        | 1:8             | 01     | /01/2020 |  |              |  |