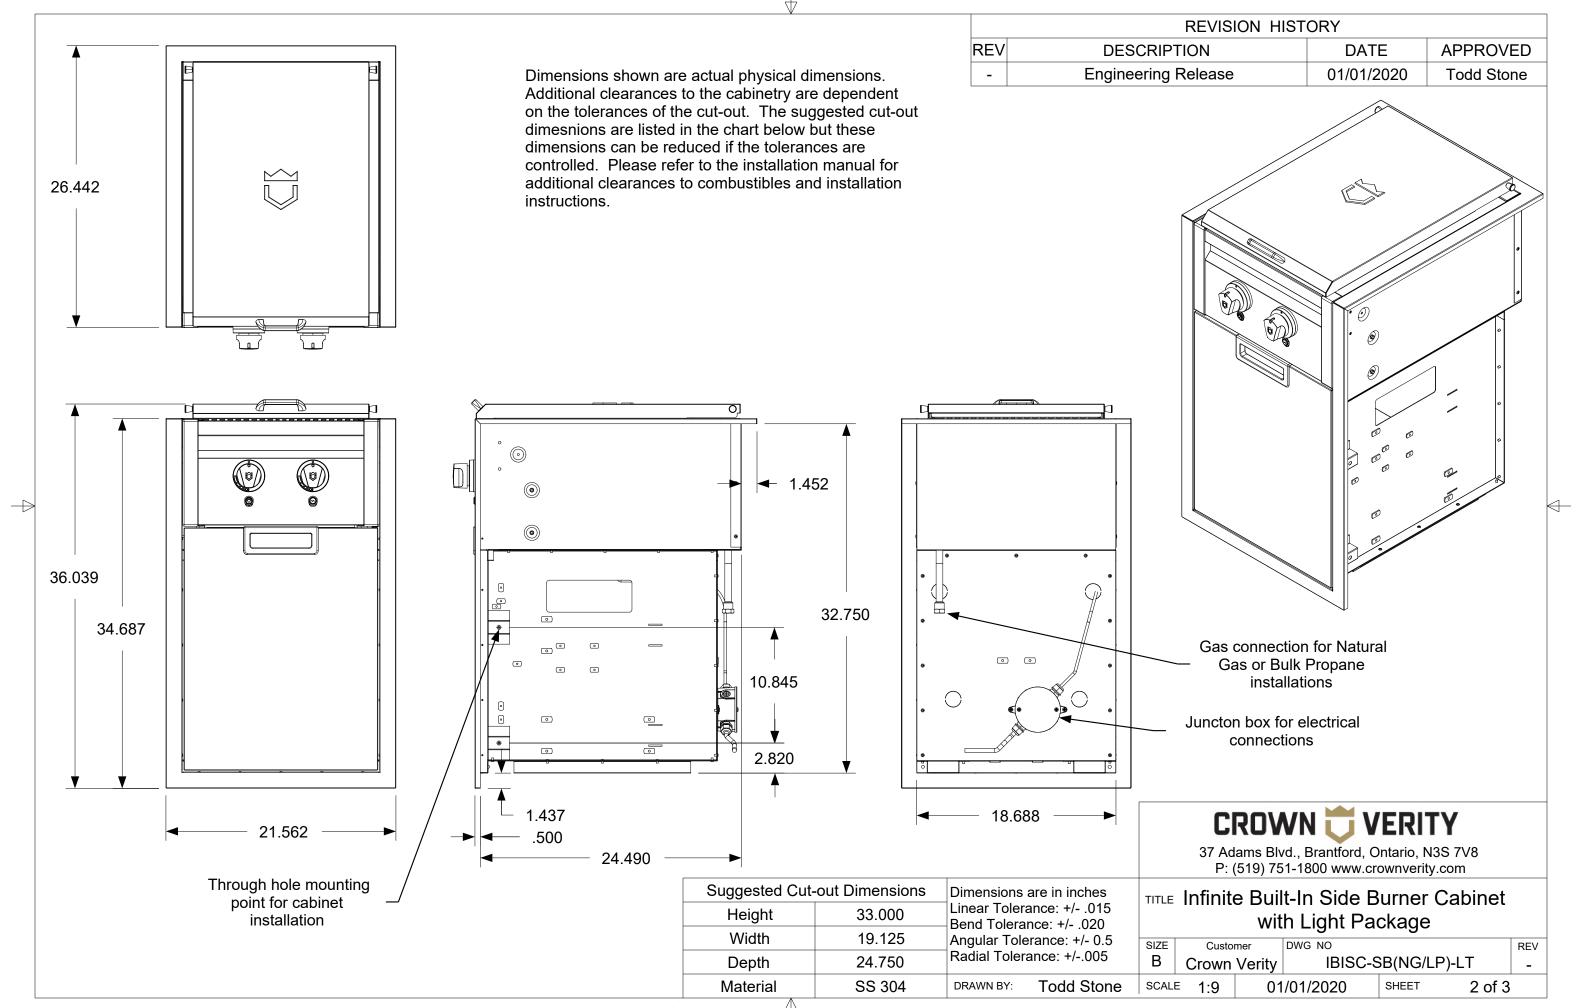

|     | REVISION HISTORY    |            |            |  |  |  |  |  |
|-----|---------------------|------------|------------|--|--|--|--|--|
| REV | DESCRIPTION         | DATE       | APPROVED   |  |  |  |  |  |
| -   | Engineering Release | 01/01/2020 | Todd Stone |  |  |  |  |  |

| тіть Infinite Built-In Side Burner Cabinet with Light Package |              |                    |     |  |  |  |  |
|---------------------------------------------------------------|--------------|--------------------|-----|--|--|--|--|
| SIZE                                                          | Customer     | DWG NO             | REV |  |  |  |  |
| В                                                             | Crown Verity | IBISC-SB(NG/LP)-LT | _   |  |  |  |  |