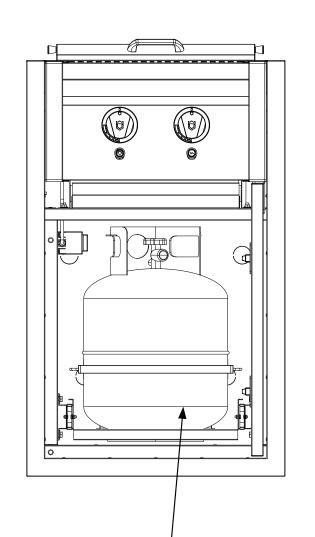

For LP applications that are not connected to a bulk supply,

a pull-out tank drawer is factory

installed along with a hose and

regulator assembly to attach to

a 20 lbs. tank (not supplied)

Storage are below the side burner is shown with the optional utility drawer. The cabinet can accommodate a single or dual drawer as shown