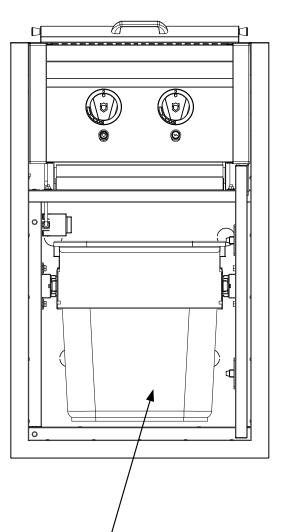

For LP applications that are not connected to a bulk supply,

a pull-out tank drawer is factory

installed along with a hose and

regulator assembly to attach to

a 20 lbs. tank (not supplied)

Storage are below the side burner is shown with the optional utility drawer. The cabinet can accommodate a single or dual drawer as shown