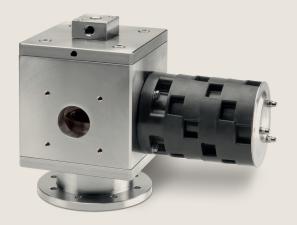

## Quick Exhaust

The Quick Exhaust (model CS) is a two-way valve used for on/off movement (trip or fail) to fully exhaust the connected chamber of the actuator. When this device is pilot operated and mounted on a modulating actuator it allows quick exhausting of the connected chamber, even when piloted by a small CV device.

#### Benefits

Compact design.

Big exhaust CV (up to 60).

Metal piston operated (diaphragm free).

Flange mounted on actuator cap.

Suitable for internal actuator damper.

Suitable for SL exhaust protection system (from 1 to 3 max SL) depending on exhaust flow requirement.