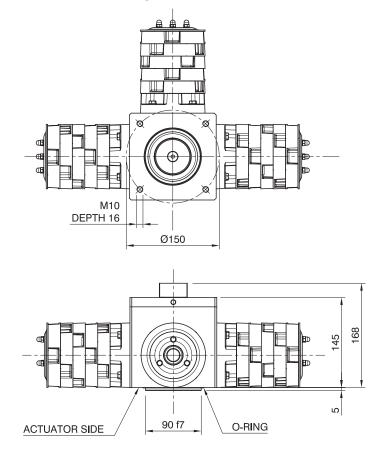

#### Dimensional drawing

#### Technical specifications

Housing materials Anodised aluminium Stainless steel 316

Operating temperature\*

- -20°C to 70°C
- -40°C to 70°C
- -20°C to 85°C

Pilot signal connection 1/4" NPT

Actuator connections Dedicated flange

Operating pressure P min = 2.5 bar P max = 7 bar Design pressure = 10 bar CV max Inlet = 60 Outlet = 20

Exhaust connections Dedicated to SL

Weight Aluminium = 5kg Stainless steel 316 = 12.5kg

\* Lower or higher temperature available on request.