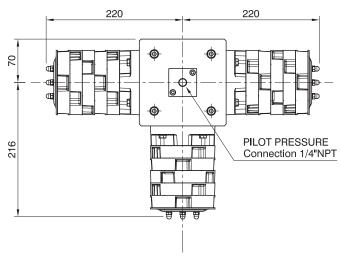

ng actuator it allows quick exhausting of the connected chamber, even when piloted by a small CV device.



#### **Product features**

Suitable for: Standard, offshore, sandstorm or copper-free ambient conditions. Single and double acting actuators.
Low and high ambient temperature.

#### Technical specifications

Housing materials Anodised aluminium Stainless steel 316

Operating temperature\*

- -20°C to 70°C
- -40°C to 70°C
- -20°C to 85°C

Pilot signal connection 1/4" NPT

Actuator connections Dedicated flange

Operating pressure P min = 2.5 bar P max = 7 bar Design pressure = 10 bar CV max Inlet = 60 Outlet = 20

Exhaust connections Dedicated to SL

Weight Aluminium = 5kg Stainless steel 316 = 12.5kg

\* Lower or higher temperature available on request.

#### Dimensional drawing







#### Benefits

Compact design.

Big exhaust CV (up to 60).

Metal piston operated (diaphragm free).

Flange mounted on actuator cap.

Suitable for internal actuator damper.

Suitable for SL exhaust protection system (from 1 to 3 max SL) depending on exhaust flow requirement.

### **Process Automation**

The information in this brochure is provided for general informational purposes only. Specifications for products and services are subject to change without prior notice. IMI plc and its subsidiaries own all product brands mentioned herein. IMI makes no warranties or representations about the accuracy or completeness of the content in this brochure and assumes no liability for any errors or omissions it may contain. We reserve the right to modify, enhance, or discontinue any product or se