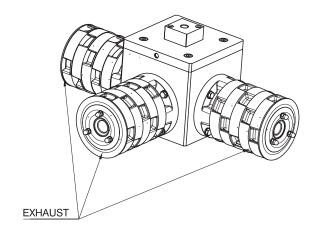

## Quick Exhaust

The Quick Exhaust (model CS) is a two-way valve used for on/off movement (trip or fail) to fully exhaust the connected chamber of the actuator. When this device is pilot operated and mounted on a modulating actuator it allows quick exhausting of the connected chamber, even when piloted by a small CV device.

Operating pressure P min = 2.5 bar P max = 7 bar Design pressure = 10 bar CV max Inlet = 60 Outlet = 20

Exhaust connections Dedicated to SL

Weight Aluminium = 5kg Stainless steel 316 = 12.5kg

\* Lower or higher temperature available on request.

#### Benefits

Compact design.

Big exhaust CV (up to 60).

Metal piston operated (diaphragm free).

Flange mounted on actuator cap.

Suitable for internal actuator damper.

Suitable for SL exhaust protection system (from 1 to 3 max SL) depending on exhaust flow requirement.