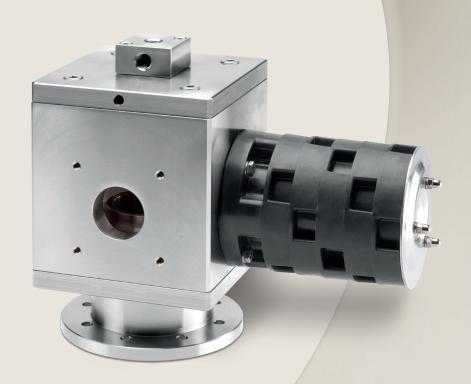

## Quick Exhaust

The Quick Exhaust (model CS) is a two-way valve used for on/off movement (trip or fail) to fully exhaust the connected chamber of the actuator. When this device is pilot operated and mounted on a modulating actuator it allows quick exhausting of the connected chamber, even when piloted by a small CV device.

#### Benefits

Compact design.

Big exhaust CV (up to 60).

Metal piston operated (diaphragm free).

Flange mounted on actuator cap.

Suitable for internal actuator damper.

Suitable for SL exhaust protection system (from 1 to 3 max SL) depending on exhaust flow requirement.