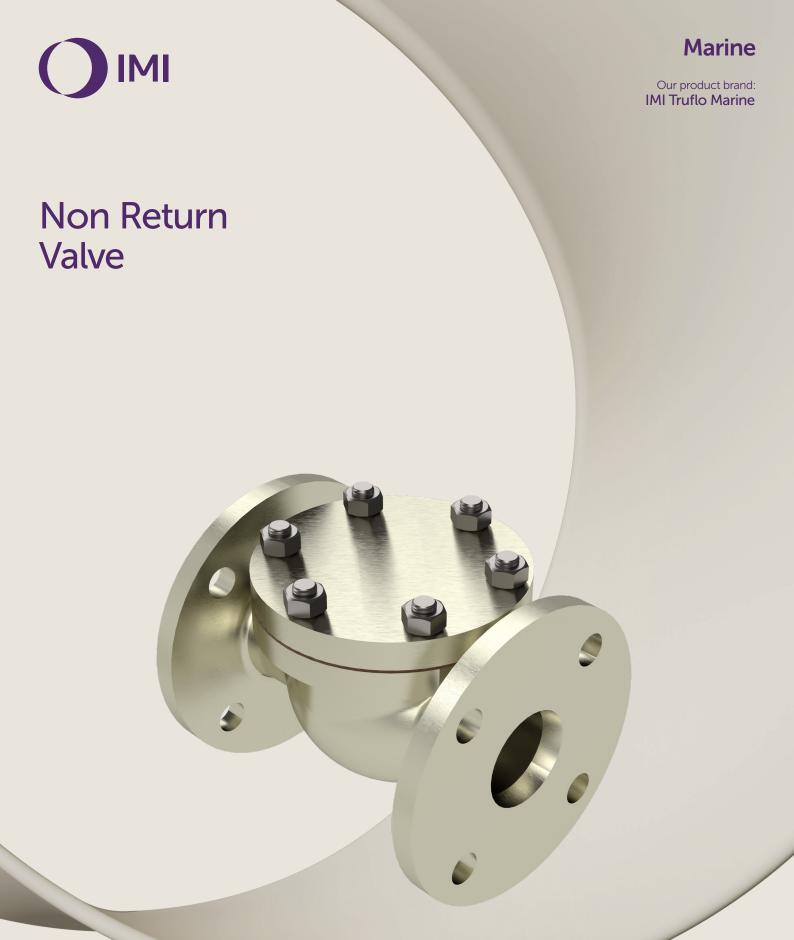

### Non Return Valve

- Prevents reverse flow reliable non-return sealing, ensuring the flow is one way only, preventing backflow
- Robust optional spring load hinge design returns valve to closed position
- Easy inline maintenance top entry access option available,
- removing the need to remove pipes during repair saving time and money
- Long product life protects pipes, pumps and other equipment from damage which is caused by the backflow of mediums

#### **Technical features**

Pressure [bar]: According to requirement

Size Range: Up to DN 250

#### Materials:

- Nickel Aluminium Bronze (NAB)
- Stainless Steel

#### Temperature Range:

Max. working temperature: 225°C Min. working temperature: -196°C