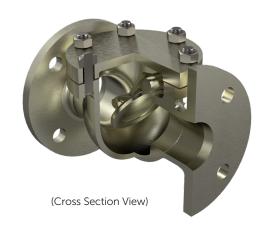

### Non Return Valve

- Prevents reverse flow reliable non-return sealing, ensuring the flow is one way only, preventing backflow
- Robust optional spring load hinge design returns valve to closed position
- Easy inline maintenance top entry access option available,
- removing the need to remove pipes during repair saving time and money
- Long product life protects pipes, pumps and other equipment from damage which is caused by the backflow of mediums