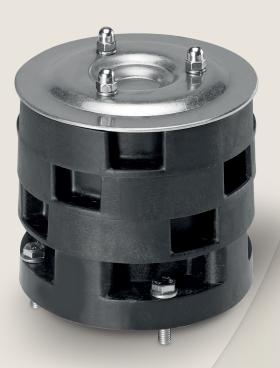

## Process Automation

IMI STI

SL

Exhaust Protection System

Breakthrough engineering for a better world

Silencer (3 elements).