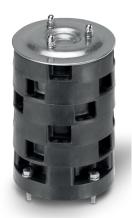

that enables the maximum IP protection. This product is made with special polymeric material which is compliant with ATEX directives for use in an explosive atmosphere. The exhaust protection system is designed to incorporate a very low back-pressure, ensuring a very high exhaust flow.

#### **Product features**

Suitable for standard, offshore, sandstorm and copper-free ambient conditions.

#### **Technical specifications**

Housing materials Stainless steel 316 + Antistatic polymeric

Operating temperature -40°C to 85°C

Connections Flange mounted CV max 3 elements = CV 40 5 elements = CV 50

actuators.

Single and double acting

Low and high ambient

temperatures.

3 elements = 0.8 kg

5 elements = 1.2 kg

Weight

Design pressure 10 bar

IP protection IP 65

#### Dimensional drawing





Silencer (5 elements).

#### **Benefits**

High exhaust flow.

The dissipation of exhaust flow energy is through a cage labryinth system. This is self cleaning and therefore minimises clogging. Includes an integral check valve that maintains a very low back-pressure to permit quick opening. This allows high dynamic movement and the check valve will close immediately the when the exhaust flow stops. Where the SL system is installed the internal check valve also protects devices from dust or other materials when there is no exhaust flow. The special design of the labyrinth allows installation in any orientation, minimizing the ingress or storage of water into the SL system.

Made of stainless steel and plastic material suitable for use in hazardous areas (To ATEX standard).

### Process Au