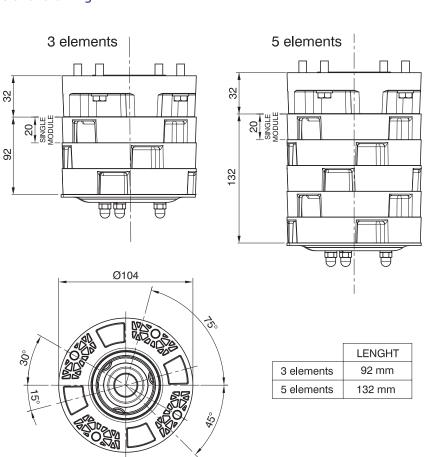

#### **Technical specifications**

Housing materials Stainless steel 316 + Antistatic polymeric

Operating temperature -40°C to 85°C

Connections Flange mounted CV max 3 elements = CV 40 5 elements = CV 50

actuators.

Single and double acting

Low and high ambient

temperatures.

3 elements = 0.8 kg

5 elements = 1.2 kg

Weight

Design pressure 10 bar

IP protection IP 65

#### Dimensional drawing

Silencer (5 elements).